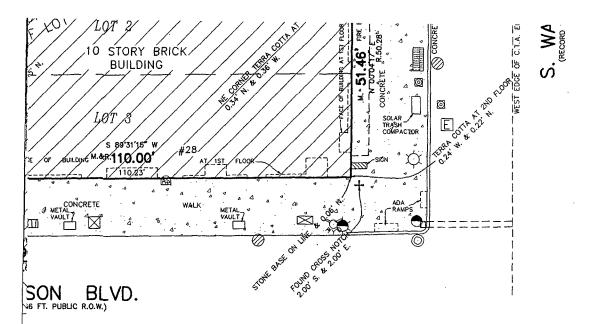

A line 130.57 feet north of and parallel to East Jackson Boulevard.; South Wabash Avenue; a line 76.46 feet north of and parallel to East Jackson Boulevard; a line 100 feet west of and parallel to South Wabash Avenue; a line 51.46 feet north of and parallel to East Jackson Boulevard.; South Wabash Avenue; East Jackson Boulevard; the public alley west of and parallel to South Wabash Avenue;