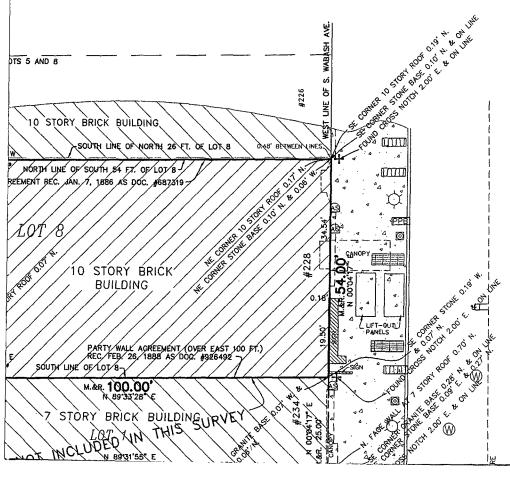

A line 130.57 feet north of and parallel to East Jackson Boulevard.; South Wabash Avenue; a line 76.46 feet north of and parallel to East Jackson Boulevard; a line 100 feet west of and parallel to South Wabash Avenue; a line 51.46 feet north of and parallel to East Jackson Boulevard.; South Wabash Avenue; East Jackson Boulevard; the public alley west of and parallel to South Wabash Avenue;