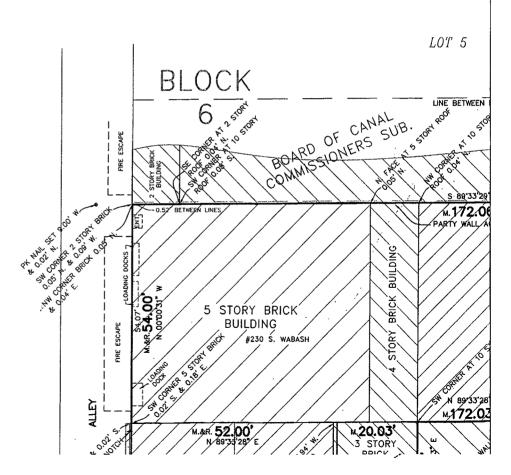

A line 130.57 feet north of and parallel to East Jackson Boulevard.; South Wabash Avenue; a line 76.46 feet north of and parallel to East Jackson Boulevard; a line 100 feet west of and parallel to South Wabash Avenue; a line 51.46 feet north of and parallel to East Jackson Boulevard.; South Wabash Avenue; East Jackson Boulevard; the public alley west of and parallel to South Wabash Avenue;