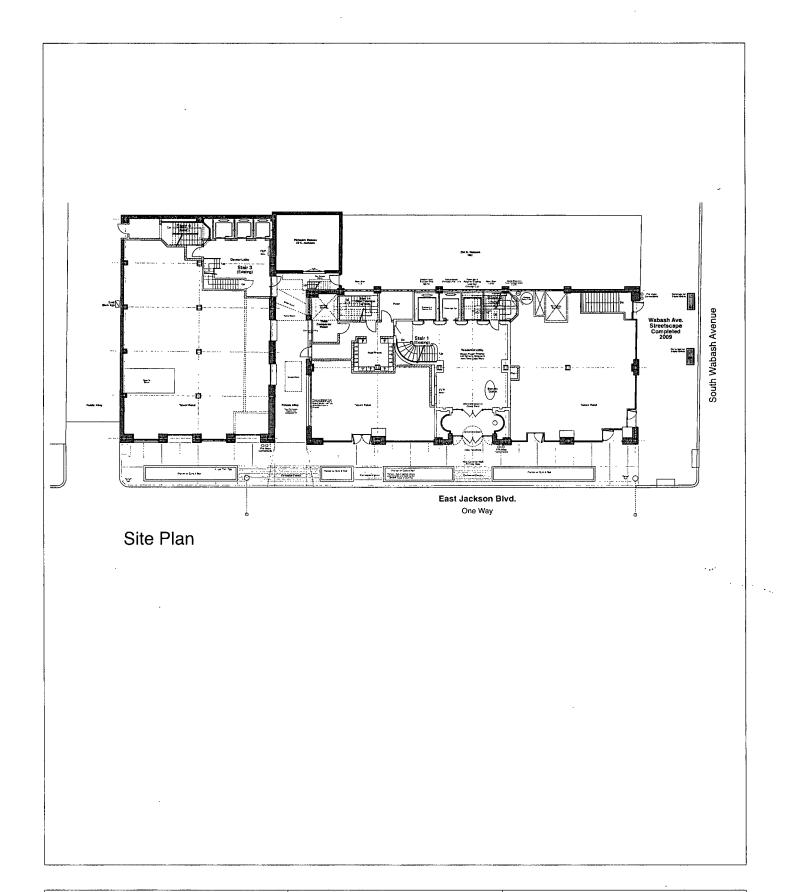

A line 130.57 feet north of and parallel to East Jackson Boulevard.; South Wabash Avenue; a line 76.46 feet north of and parallel to East Jackson Boulevard; a line 100 feet west of and parallel to South Wabash Avenue; a line 51.46 feet north of and parallel to East Jackson Boulevard.; South Wabash Avenue; East Jackson Boulevard; the public alley west of and parallel to South Wabash Avenue;