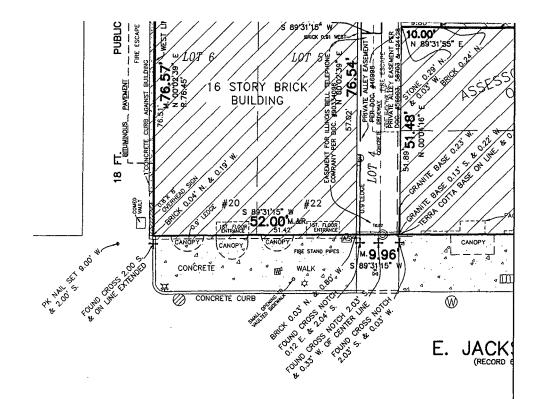

A line 130.57 feet north of and parallel to East Jackson Boulevard.; South Wabash Avenue; a line 76.46 feet north of and parallel to East Jackson Boulevard; a line 100 feet west of and parallel to South Wabash Avenue; a line 51.46 feet north of and parallel to East Jackson Boulevard.; South Wabash Avenue; East Jackson Boulevard; the public alley west of and parallel to South Wabash Avenue;