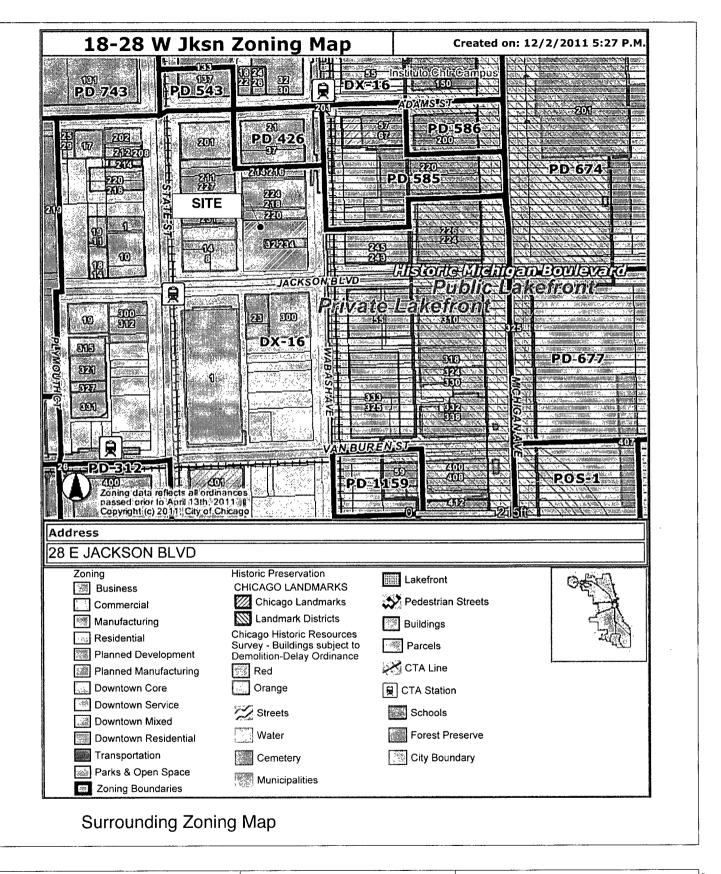

#### BE IT ORDAINED BY THE CITY COUNCIL OF THE CITY OF CHICAGO:

SECTION 1. That the Chicago Zoning Ordinance be amended by amending all the DX-16 Downtown Mixed Use symbols and indications as shown on Map No. 2-E in the area bound by:

A line 130.57 feet north of and parallel to East Jackson Boulevard.; South Wabash Avenue; a line 76.46 feet north of and parallel to East Jackson Boulevard; a line 100 feet west of and parallel to South Wabash Avenue; a line 51.46 feet north of and parallel to East Jackson Boulevard.; South Wabash Avenue; East Jackson Boulevard; the public alley west of and parallel to South Wabash Avenue;

to those of a Residential Business Planned Development, which is hereby established in the area above described, subject to such use and bulk regulations as are set forth in the Plan of Development herewith attached and made a part thereof and to no others.