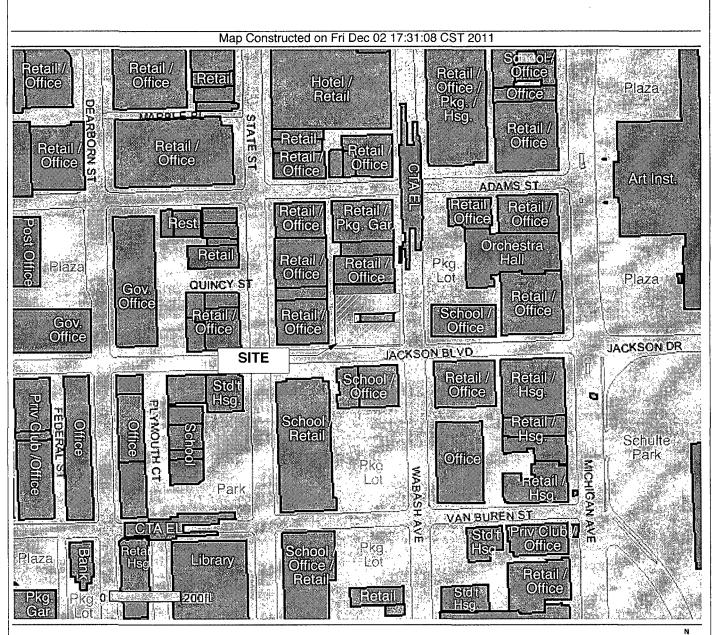

#### BE IT ORDAINED BY THE CITY COUNCIL OF THE CITY OF CHICAGO:

SECTION 1. That the Chicago Zoning Ordinance be amended by amending all the DX-16 Downtown Mixed Use symbols and indications as shown on Map No. 2-E in the area bound by:

A line 130.57 feet north of and parallel to East Jackson Boulevard.; South Wabash Avenue; a line 76.46 feet north of and parallel to East Jackson Boulevard; a line 100 feet west of and parallel to South Wabash Avenue; a line 51.46 feet north of and parallel to East Jackson Boulevard.; South Wabash Avenue; East Jackson Boulevard; the public alley west of and parallel to South Wabash Avenue;

to those of a Residential Business Planned Development, which is hereby established in the area above described, subject to such use and bulk regulations as are set forth in the Plan of Development herewith attached and made a part thereof and to no others.

The applicant proposes to reuse the 20 and 28 East Jackson buildings with up to 199 dwelling units for graduate student housing purposes. No parking spaces will be provided. No changes will be made to the 228 South Wabash building.