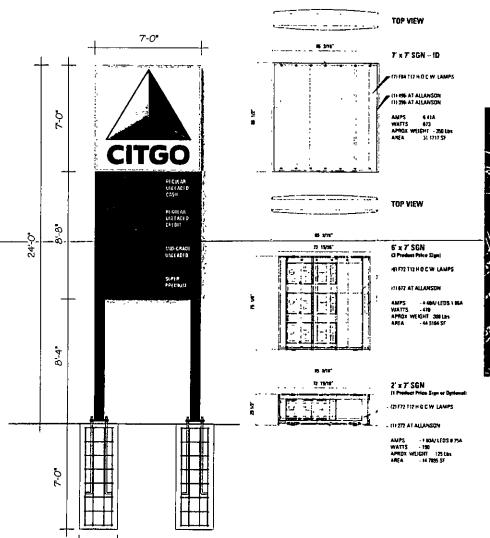

Title:

Issuance of permits for sign(s)/signboard(s) at 2758 W

Peterson Ave

Committee(s) Assignment:

Committee on Zoning, Landmarks and Building Standards

(signs)

| ORDERED, That the Commissioner of Buildings is hereby directed to       |
|-------------------------------------------------------------------------|
| issue a sign permit to: (Contractor's name and address)                 |
| PARIN CLAUSE SUN CO                                                     |
| 165 Tuberry DR                                                          |
| CAROL STREAM IL 60188                                                   |
| for the erection of a sign/signboard over 24 feet in height and/or over |
| 100 square feet (in area of one face) at: (Business NAME & ADDRESS)     |
| CITGO                                                                   |
| 2758 W PERERSON AVE                                                     |
|                                                                         |
| Dimensions: length 7'0" height 15'8"                                    |
| height above grade/roof to top of sign                                  |
| TOTAL SQUARE FOOT AREA                                                  |
| Such sign(s) shall comply with all applicable provisions of TITLE       |
| 17 of the Chicago Zoning Ordinance and all other applicable provisions  |
| of the Municipal Code of the City of Chicago governing the construction |

### Install (1) Citgo LED double face pylon sign

Model 7 ft. Euro Sign System w/ 4 Product LED Price Sign Poles: 8" x 6" x 1/4" W.T. A500 20' Grade B Steel Tubes

Baseplates: 11/2" x 9" x 15"

Anchor bolts: 1.125" x 56" w/ 6" hook and 6" thread Foundation: 30" diameter x 7'-0" deep reinforced concrete □ Parvin-Clauss SIGN COMPANY

7.7.11

SCALE 1/4" = 1'

SHEET NO. 1 of 5

WORK ORDER

#64272 FILE NAME

tex64272 PRINT INFO

**REVISIONS:** 

7.13.11

8.311 no change

8 9.11 no change

10.24.11

118.12

2 15.12

2 20 12

223,12 (bm)

30"