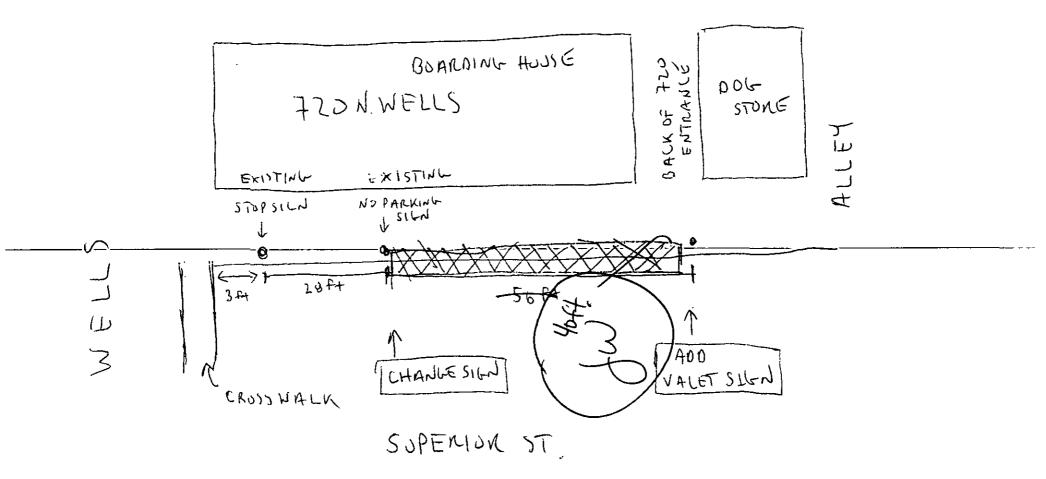

### MEMORANDUM FOR TRAFFIC REGULATIONS

•

LOADING ZONE - NO PARKING TOW ZONE:

| Street, etc                                     | West Superio                | or Street                                                                                                          |
|-------------------------------------------------|-----------------------------|--------------------------------------------------------------------------------------------------------------------|
| Location, etc:                                  | South Side between Wells    | Street and LaSalle Boulevard adjacent                                                                              |
|                                                 | to the 720 North Wells Buil | ding                                                                                                               |
| Distance or extent:                             | 40 feet                     |                                                                                                                    |
| Hours:                                          | 10:00A.M. to                | 3:00P.M.                                                                                                           |
| Days:                                           | All Days                    |                                                                                                                    |
| BRENDAN REILLY<br>Alderman, 42 <sup>nd</sup> Wa | rd                          | Billing and Contact Information:<br>Mathew Fisher<br>The Boarding House<br>4718 North Paulina<br>Chicago, IL 60640 |

| Length of zone requested: 50+ 40 feri                                                                               | _      |
|---------------------------------------------------------------------------------------------------------------------|--------|
|                                                                                                                     |        |
| Valet Company Information:                                                                                          |        |
| Name: KGM Prestige Services Inc.                                                                                    | -      |
| Name: KGM Prestige Services Inc.<br>Business Address: P. O. Box 221406 Chicago                                      |        |
| IL, 60622                                                                                                           |        |
| Contact person: Kaloyan Mavinov                                                                                     | _      |
| Contact phone (773) 817 - 1157 Email: Kaloyang 21@ gmail.                                                           | COM    |
| On-site Manager(s):                                                                                                 | _      |
| Cell phone:                                                                                                         | _      |
| Name of business valet will serve: BUARDING HUJJE                                                                   | _      |
| Occupancy of business valet will serve: <u>500</u>                                                                  | _      |
| Other businesses served by valet operator (in closest proximity): <u>BISTRONOMIC (240 N</u>                         | WARASH |
|                                                                                                                     |        |
| Location and description (# of parking spaces) of off-site parking areas, as required by Chicago Municipal<br>code: | -      |
| Chicago, JL 60654                                                                                                   |        |
|                                                                                                                     |        |