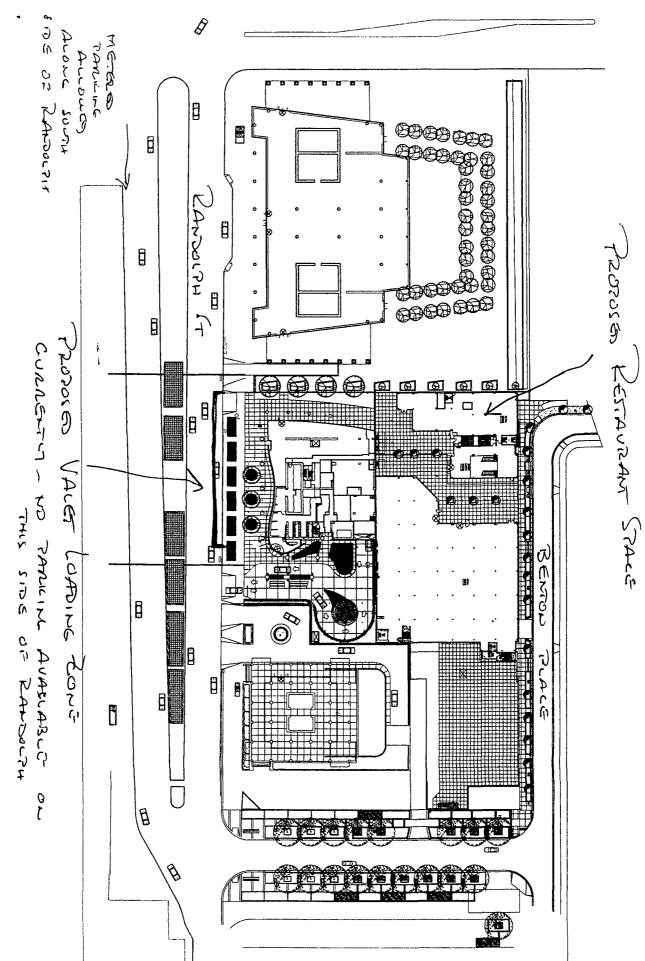

## Alderman Brendan Reilly 42<sup>nd</sup> Ward

| DECEIVI                 | <b>P</b> [ |
|-------------------------|------------|
| DECETVI<br>DEC 0 5 2011 | ان<br>رسل  |
| BY:                     |            |

## VALET LOADING ZONE

- O Valet loading zones are designated for delivery of valet service by licensed operators, and for passenger loading and unloading
- O When not in use by a valet operator for valet service, valet zones may be used as a 30-minute loading zone by any commercial vehicle (standard loading zone restrictions apply)
- O Any passenger vehicle parking in a loading zone during restricted hours, but not utilizing valet services, is subject to citation.