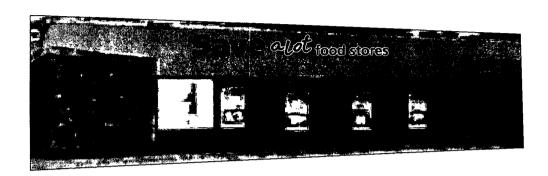

630- 407-0802 Fax 630-407-0805

Dec 3, 2010 Save A Lot, 6858 S. Aberdeen. East Elevation Install illuminated wall sign.

36'6"

# Save a Lot food stores

Section Thru:
"Save a lot"
letters.
LED illumination.
Aluminum wrap and sides
Acrylic facing.
5 transformers
420 watts
120v
Wt: 200#
UL Label
Listed flush toggle switch.