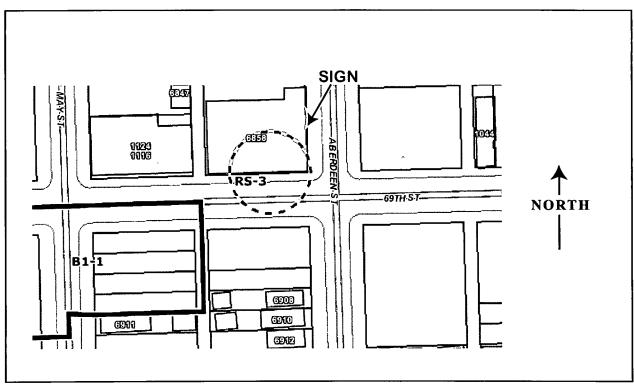

Issuance of permits for sign(s)/signboard(s) at 6858 S

Aberdeen St

Committee(s) Assignment:

Committee on Zoning, Landmarks and Building Standards

City Council
Meeting Date: 4 · 24, 12
Committee on Buildings

for the erection of a sign / signboard over 24 feet in height and / or over 100 square feet (in area of one face) at: Save a Lot Food Stores, 6858 South Aberdeen

Dimensions: Length 36' 6" Height 4'

Height above grade / roof to top of sign: 16

## ZONING SIGN PERMIT APPLICATION DEPARTMENT OF ZONING CITY OF CHICAGO OFFICE OF THE ZONING ADMINISTRATOR

| Application For         | KGD Enter   | prises, Inc (dba) | <u>CHICRGO</u> <b>SIGN</b> | John Doyle |
|-------------------------|-------------|-------------------|----------------------------|------------|
|                         |             | (Name o           | of Sign Company)           |            |
| Location - Street       | Address:    | SaveALot, 6       | 858 S. Aberdeer            | n St       |
| <b>Zoning District:</b> | <b>RS-3</b> |                   |                            |            |