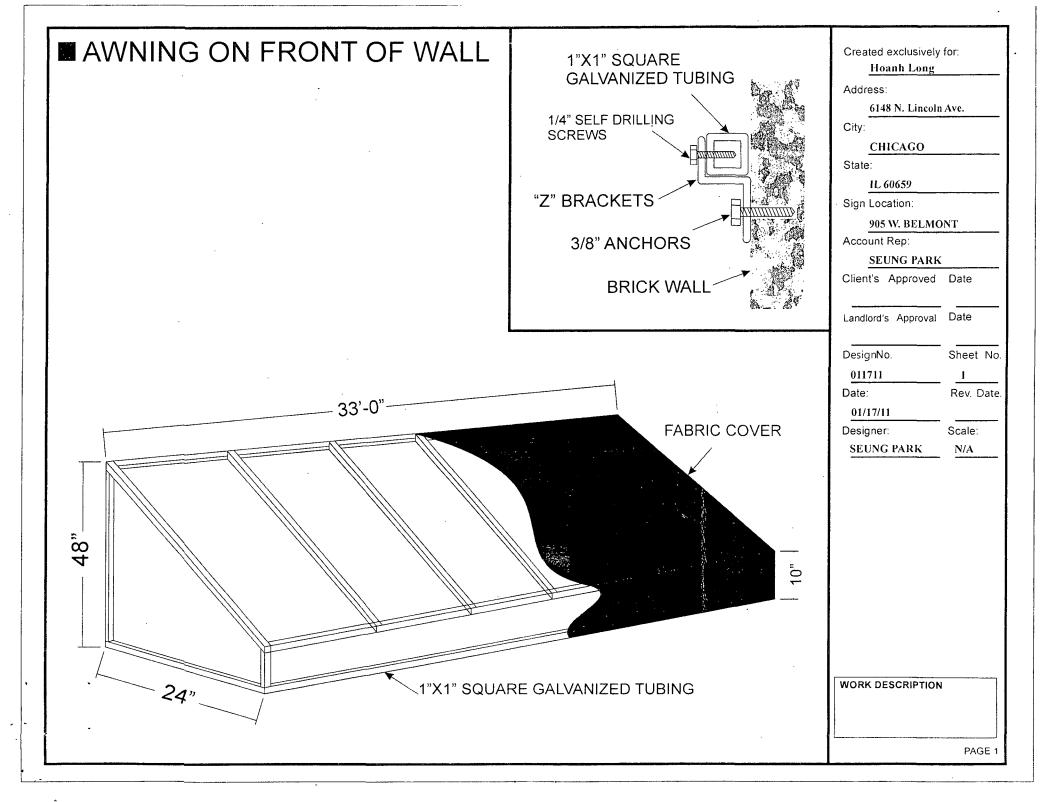

Issuance of permits for sign(s)/signboard(s) at 6148 N

Lincoln Ave

**Committee(s) Assignment:** 

Committee on Zoning, Landmarks and Building Standards

| ORDERED, That the Commissioner of Buildings is hereby directed to issue a sign permit to: (Contractor's name and address)                    |
|----------------------------------------------------------------------------------------------------------------------------------------------|
| FIRST AD-COMM                                                                                                                                |
| 3744 WLAWRENCE AVE.                                                                                                                          |
| CHICAGO IL 60625 (773)267-6007                                                                                                               |
| for the erection of a sign/signboard over 24 feet in height and/or over 100 square feet (in area of one face) at : (Business NAME & ADDRESS) |
| HOANH LONG RESTAURANT                                                                                                                        |
| 6148 N. Lincoln AUE.                                                                                                                         |
| CHICAGO IL 60659                                                                                                                             |
| Dimensions: length $33'-0''$ height $4'-0''$                                                                                                 |
| height above grade/roof to top of sign                                                                                                       |
| TOTAL SQUARE FOOT AREA 132中                                                                                                                  |
|                                                                                                                                              |

| APPROVAL NUMBER                                                                                                                                                                                      | APPLICATION NUMBER 100408758 | ANNUAL FEE   | W                                                             | WORK CODE    |          |              | DRAWINGS YES ATTACHED NO |            |  |
|------------------------------------------------------------------------------------------------------------------------------------------------------------------------------------------------------|------------------------------|--------------|---------------------------------------------------------------|--------------|----------|--------------|--------------------------|------------|--|
| DATE OF APPLICATION 08/29/2011                                                                                                                                                                       |                              |              | TYPE OF SIGN                                                  | AWNING       | 3        |              |                          |            |  |
| ADDRESS OF SIGN 6148 N LINCOLN AV                                                                                                                                                                    | E. 60659-                    |              | LENGTH                                                        | FT. 33       | IN.      | HEIGHT       | гт.<br>4                 | IN.<br>0   |  |
| BUILDING                                                                                                                                                                                             | ORIGINAL PERMIT NUMBER       |              | AREA                                                          | sq. ft.      |          | WEIGHT       |                          | LBS<br>150 |  |
| TYPE OF PERMIT NEW CONSTRUCTION (SIGN)                                                                                                                                                               |                              |              | FT SIGN HEIGHT ABOVE GRADE/ROOF 12                            |              |          |              | FT<br>12                 |            |  |
| PAYER OF ANNUAL INSPECTION LONG, HOANH                                                                                                                                                               |                              |              |                                                               | EGULAR       |          |              |                          | 12         |  |
| 6148 N LINCOLN AVE<br>CHICAGO, IL 60659<br>(773)583-7770                                                                                                                                             |                              |              | sign will read<br>HAONH LONG                                  | S VIETNAMI   | ESE & CH | INESE CUIS   | SINE TEL:                |            |  |
| SIGN MANUFACTURER FIRST AD-COMM                                                                                                                                                                      |                              |              | NO. OF LAMPS                                                  |              | -        | TOTAL WATTAC | GE .                     |            |  |
| ADDRESS WHERE SIGN CAN BE SEEN I                                                                                                                                                                     | PRIOR TO ERECTION            |              | TYPE OF LAMP                                                  |              |          |              | -                        |            |  |
|                                                                                                                                                                                                      |                              |              | NO OF BALLAST/                                                | TRANSFORMERS |          | INPUT OF T   | RANSFORMERS              |            |  |
| TICKET NUMBER RE                                                                                                                                                                                     | INSPECTION CONTROL NUMBER    |              |                                                               |              | 1 6      | <u> </u>     |                          |            |  |
| TYPE OF SUPPORT FOR SIGN AWNINGS                                                                                                                                                                     |                              |              | CONTRACTOR WILL INSTALL    N   FEEDERS     N   CUSTOMER LEADS |              |          |              |                          |            |  |
| SIGN BOARD SUPPORT MEMBERS                                                                                                                                                                           | STEEL                        |              | TYPE OF SWITCH                                                |              |          |              |                          |            |  |
| ANNUAL FEE                                                                                                                                                                                           |                              |              | LOCATION OF SWITCH                                            |              |          |              |                          | <u> </u>   |  |
| CONSTRUCTION FEE                                                                                                                                                                                     | 400.00                       |              | SIGN LOCATION                                                 |              |          |              |                          |            |  |
| 1017 B FEE                                                                                                                                                                                           |                              | # for Zoning | AWNING ON FRONT OF STOREFRONT                                 |              |          |              |                          |            |  |
| TOTAL FEE<br>AMOUNT PAID                                                                                                                                                                             | .400.00 Check                | # for DCAP   |                                                               |              |          |              |                          |            |  |
| BALANCE DUE                                                                                                                                                                                          | \$ 200.00                    |              |                                                               |              |          |              |                          |            |  |
| The understaned certify that the statements in this application are true and correct and that all work done under the proposed permit will conform to the requirements of the Chicago Municipal Code |                              |              |                                                               |              |          |              |                          |            |  |

## **AWNING ON FRONT OF WALL**

Created exclusively for: Hoanh Long Address: 6148 N. Lincoln Ave. City: **CHICAGO** State: IL 60659 Sign Location: 905 W. BELMONT Account Rep: SEUNG PARK Client's Approved Date Landlord's Approval Date DesignNo. Sheet No. 011711 Date: Rev. Date 01/17/11 Designer: Scale: SEUNG PARK N/A