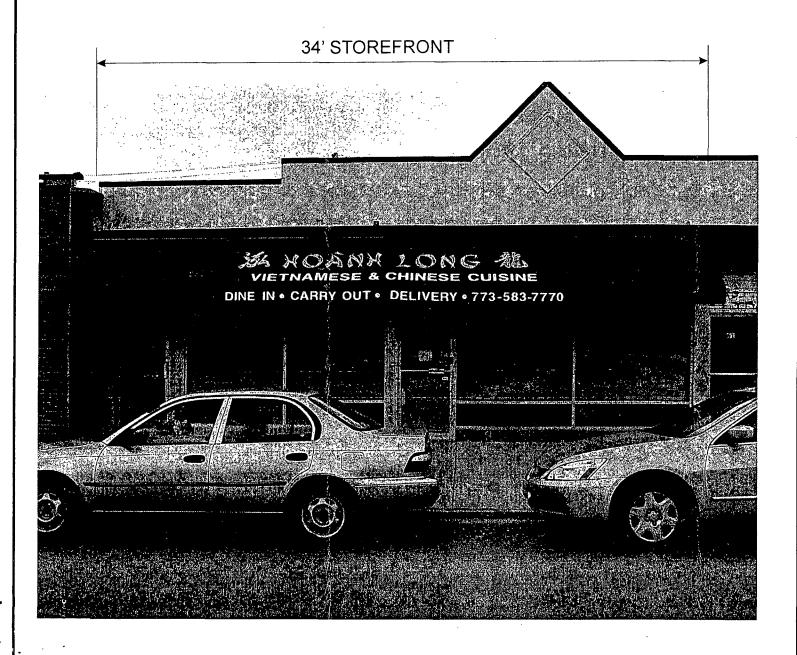

Issuance of permits for sign(s)/signboard(s) at 6148 N

Lincoln Ave

**Committee(s) Assignment:** 

Committee on Zoning, Landmarks and Building Standards

| ORDERED, That the Commissioner of Buildings is hereby directed to issue a sign permit to: (Contractor's name and address)                    |
|----------------------------------------------------------------------------------------------------------------------------------------------|
| FIRST AD-COMM                                                                                                                                |
| 3744 WLAWRENCE AVE.                                                                                                                          |
| CHICAGO IL 60625 (773)267-6007                                                                                                               |
| for the erection of a sign/signboard over 24 feet in height and/or over 100 square feet (in area of one face) at : (Business NAME & ADDRESS) |
| HOANH LONG RESTAURANT                                                                                                                        |
| 6148 N. Lincoln AUE.                                                                                                                         |
| CHICAGO IL 60659                                                                                                                             |
| Dimensions: length $33'-0''$ height $4'-0''$                                                                                                 |
| height above grade/roof to top of sign                                                                                                       |
| TOTAL SQUARE FOOT AREA 132中                                                                                                                  |
|                                                                                                                                              |

| TYPE OF BUSINESS                                                                                         | SIGN BOND REQUIRED?. YES                             |                     |  |  |
|----------------------------------------------------------------------------------------------------------|------------------------------------------------------|---------------------|--|--|
| OTHER Other RESTAURANT Name:                                                                             | COUNCIL ORDER REQUIRED YES                           |                     |  |  |
| LIC#:                                                                                                    |                                                      |                     |  |  |
| Renewal Date:                                                                                            | IS SPECIAL PERMISSION REQUIRED FROM CHIEF ELECTRICAL |                     |  |  |
| Projects Over:                                                                                           | YES                                                  |                     |  |  |
| N Private Property Y Public Way Grant Permit #: 1097808                                                  | IF YES, ATTACH LETTER OF REQUEST                     |                     |  |  |
| Planned Development/Manufacturing PMD/PD#:                                                               | TIME CTAND                                           |                     |  |  |
| Zoning District: B1 Other:                                                                               | TIME STAMP                                           |                     |  |  |
| TYPE OF SIGN:                                                                                            | 1                                                    |                     |  |  |
| ADVERTISING ILLUMINATE MOVEABLE                                                                          |                                                      |                     |  |  |
| X BUSINESS FLASHING                                                                                      | ļ ·                                                  |                     |  |  |
| TOTAL STREET FRONTAGE OF LOT (IN FEET) 34                                                                |                                                      |                     |  |  |
| TOTAL AREA OF NEW SIGN (SQ.FT.)                                                                          |                                                      |                     |  |  |
| TOTAL AREA OF ALL SIGNS ON LOT (SQ.FT.) 132                                                              |                                                      |                     |  |  |
| HEIGHT OF SIGN ABOVE GRADE (TO TOP) 16ft 0in                                                             |                                                      |                     |  |  |
| DISTANCE OF CURB LINE OUTER EDGE (ft) 14                                                                 | SIGN CLERK                                           | APPROVED FOR PERMIT |  |  |
| DISTANCE OF STRUCTURE INNER EDGE (ft) 12                                                                 |                                                      |                     |  |  |
| DISTANCE FROM (fi):                                                                                      | REMARKS                                              |                     |  |  |
| A. PUBLIC PARK (OVER 10 ACRES)                                                                           |                                                      |                     |  |  |
| B. EXPRESSWAY (IF LESS THAN 1,000 FT.)                                                                   |                                                      |                     |  |  |
| C. RESIDENCE DISTRICT (ADVERTISING SIGNS ONLY)                                                           | TOVE                                                 |                     |  |  |
| IF REPLACEMENT SIGN OR CHANGE OF FACE, WHAT DOES THE EXISTING SIGN                                       | APR 1 0 2012                                         | \ .                 |  |  |
| READ?                                                                                                    | I PR 1 0 2012                                        | a)                  |  |  |
|                                                                                                          | <i>i.</i> "a"                                        | 3)                  |  |  |
| Original Payee:                                                                                          | . UblicWay                                           |                     |  |  |
|                                                                                                          |                                                      |                     |  |  |
| Landmark Hold: Status:                                                                                   |                                                      |                     |  |  |
| ZONING (OFFICE USE ONLY)                                                                                 |                                                      |                     |  |  |
|                                                                                                          |                                                      |                     |  |  |
| CONFORMS                                                                                                 |                                                      |                     |  |  |
| CONFORMS TO ZONING ORDINANCE This Approval of Application for signs shall not be held to permit or be an |                                                      |                     |  |  |
| approval of any violation of the provisions.                                                             |                                                      |                     |  |  |
| APR 13 2012                                                                                              |                                                      |                     |  |  |
| of the Chicago Zoning Ordinance, or any other requirements of the Municiple Code of the City of Chicago  |                                                      | ,                   |  |  |
| ZONING ADMINISTRATOR                                                                                     |                                                      |                     |  |  |