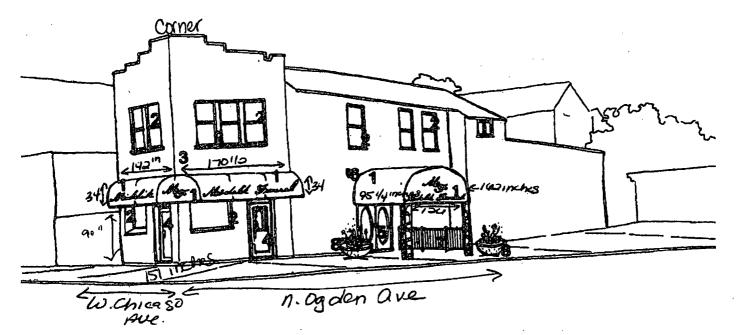

Awning(s) for Michalik Funeral Home

Committee on Transportation and Public Way

ORDINANCE MICHALIK FUNERAL HOME Acct. No. 25396 - 1 Permit No. 1101245

Be It Ordained by the City Council of the City of Chicago:

SECTION 1. Permission and authority are hereby given and granted to MICHALIK FUNERAL HOME, upon the terms and subject to the conditions of this ordinance to maintain and use, as now constructed, one (1) Awning(s) projecting over the public right-of-way adjacent to its premises known as 1056 W. Chicago Ave..

Said Awning(s) at W. CHICAGO AVE measure(s):

One (1) at twenty-six (26) feet in length, and two point seven five (2.75) feet in width for a total of seventy-one point five (71.5) square feet.

The location of said privilege shall be as shown on prints kept on file with the Department of Business Affairs and Consumer Protection and the Office of the City Clerk.