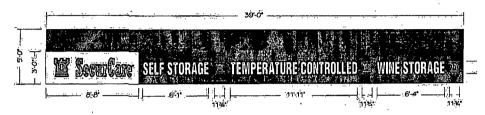

Said Awning(s) at W. Adams Street measure(s):

One (1) at thirty-nine (39) feet in length, and five (5) feet in width for a total of one hundred ninety-five (195) square feet.

The location of said privilege shall be as shown on prints kept on file with the Department of Business Affairs and Consumer Protection and the Office of the City Clerk.

## (1) 5-0" x 39-0" x 5-0" Pabricated Motal Awning

Faibricated Metal Awaing, Painted Satin Black.
Logo Graphics are Digitally Printed on White Viny! Applied..
Copyle 5M 220-15 Bright Yellow Viny! Applied..
Castle Graphice are Digitally Printed on White Viriy! Applied.
Install Applied Entrance.