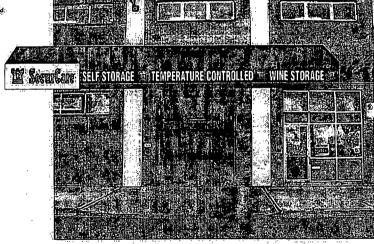

Said Awning(s) at W. Adams Street measure(s):

One (1) at thirty-nine (39) feet in length, and five (5) feet in width for a total of one hundred ninety-five (195) square feet.

The location of said privilege shall be as shown on prints kept on file with the Department of Business Affairs and Consumer Protection and the Office of the City Clerk.

## (1) 5-0" x 39-0" x 5-0" Pabricated Motal Awning

Faibricated Metal Awaing, Painted Satin Black.
Logo Graphics are Digitally Printed on White Viny! Applied..
Copyle 5M 220-15 Bright Yellow Viny! Applied..
Castle Graphice are Digitally Printed on White Viriy! Applied.
Install Applied Entrance.