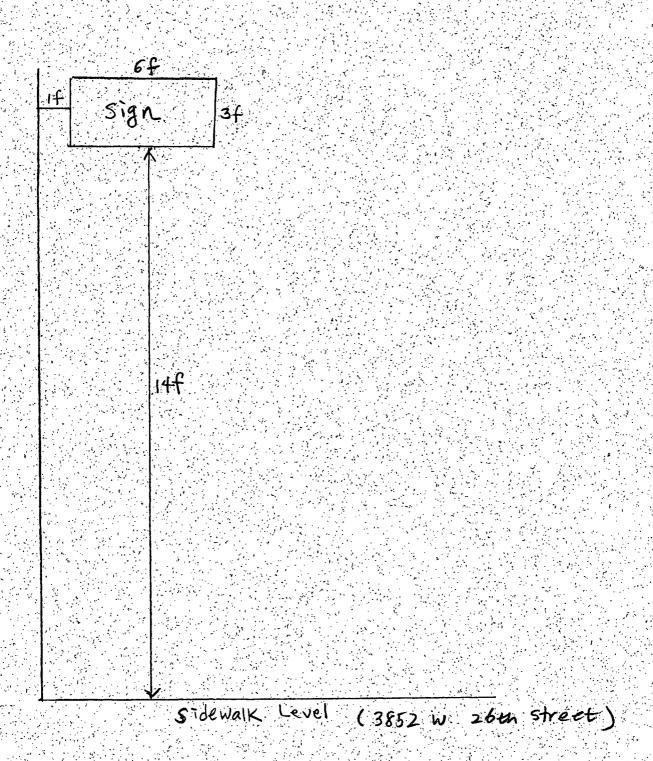

Be It Ordained by the City Council of the City of Chicago:

SECTION 1. Permission and authority are hereby given and granted to CHARMING JEWELRY, upon the terms and subject to the conditions of this ordinance to maintain and use one (1) sign(s) projecting over the public right-of-way attached to its premises known as 3852 W. 26th St..

Said sign structure(s) measures as follows; along W. 26th Street:
One (1) at six (6) feet in length, three (3) feet in height and fourteen (14) feet above grade level.

The location of said privilege shall be as shown on prints kept on file with the Department of Business Affairs and Consumer Protection and the Office of the City Clerk.