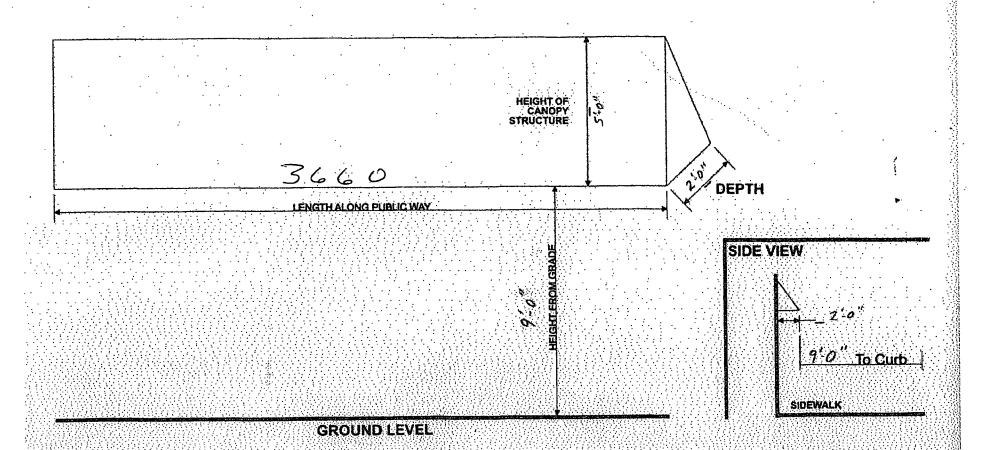

## **EXAMPLE OF CANOPY DIMENSIONS**

3660 W. IRVING PARK BOAD

1 Awning @ 7-5" wide

Said Awning(s) at W. Irving Park Road measure(s):

One (1) at seven point four two (7.42) feet in length, and five (5) feet in width for a total of thirty-seven point one (37.1) square feet.

The location of said privilege shall be as shown on prints kept on file with the Department of Business Affairs and Consumer Protection and the Office of the City Clerk.