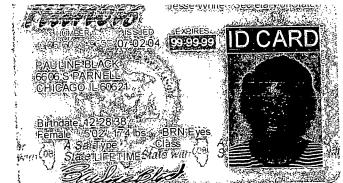

Jesse White: Secretary of State

Jesse White: Secretary of State

Luci SER SSUED AEXPRES

PAULINE BLACK
6606 S.PARNELL
CHICAGO IL 60621

Birthdate: 12/28/38
Female: 15/02: 16/3 lbs. BRN Eyes
Restrictions Type: Glass

Restrictions Type: Glass