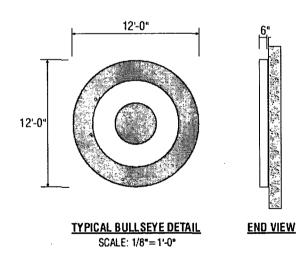

Dimensions: Length

12' Height <sup>12</sup>'

Height above grade / roof to top of sign \_\_\_\_60'

TOTAL SQUARE FOOT AREA 113 s.f.

Such sign(s) shall comply with all applicable provisions of TITLE 17 of the Chicago Zoning Ordinance and all other applicable provisions of the Municipal Code of the City of Chicago governing the construction and maintenance of outdoor signs, signboards and structures.

~ >

Radius = 6' Area = 3.14 x 36 = 113.05

BLAIR COMPANIES

address; 5107 Kissell Avenue Altoona PA 16601

telephone: 814.9498287

.

fax 814.9498293

web: blaircompanie s.com