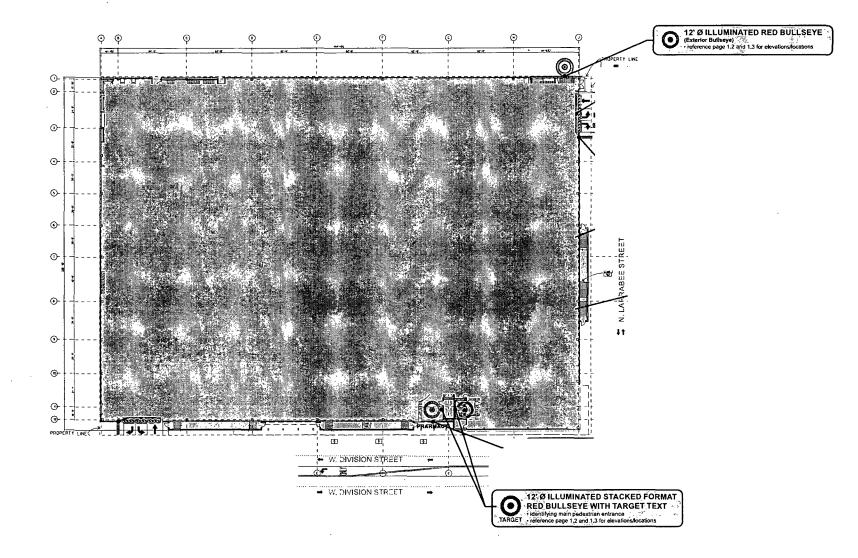

square feet (in area of one face) at: (Business NAME & ADDRESS)

Premises Address for Sign: 600 West Division Street, Chicago, Illinois 60615

(North Facade, Application Number: 100445935)

**Business Name: Target Corporation** 

Dimensions: Length

12' Height <sup>12</sup>'

Height above grade / roof to top of sign \_\_\_\_60'

TOTAL SQUARE FOOT AREA 113 s.f.

Such sign(s) shall comply with all applicable provisions of TITLE 17 of the Chicago Zoning Ordinance and all other applicable provisions of the Municipal Code of the City of Chicago governing the construction and maintenance of outdoor signs, signboards and structures.

project information

dient: TARGET

address: Chicago Division NEW W Division & N. Larrabee Chicago, IL

store #: T2613

m number: 24812 date: 04/09/12

rende red: VB

file name: TGT 24812\_12

| DEPARTMENT OF BUILDINGS                                                   |                                                         |              |                                                                                              |                |          |                        |           |            |
|---------------------------------------------------------------------------|---------------------------------------------------------|--------------|----------------------------------------------------------------------------------------------|----------------|----------|------------------------|-----------|------------|
| APPROVAL NUMBER                                                           | APPLICATION NUMBER<br>100445935                         | gn Permit A  |                                                                                              | ON<br>ORK CODE |          | DRAWI                  |           | YES<br>NO  |
| DATE OF APPLICATION                                                       | DATE OF APPLICATION 06/20/2012 TYPE OF SIGN FLAT OR BOX |              |                                                                                              |                |          |                        |           |            |
| ADDRESS OF SIGN<br>600 W DIVISION ST, 60610-                              |                                                         |              | LENGTH                                                                                       | ft.<br>12      | ін.<br>0 | HEIGHT                 | гт<br>12  | ін.<br>О   |
| BUILDING                                                                  | ORIGINAL PERMIT NUMBER                                  |              | AREA                                                                                         | sq. ft.<br>144 |          | WEIGHT                 |           | lbs.<br>50 |
| TYPE OF PERMIT NEW CONSTRUCTION (SIGN)                                    |                                                         |              | SIGN HEIGHT ABOVE GRADE/ROOF                                                                 |                |          |                        | FT.<br>48 |            |
| PAYER OF ANNUAL INSPECTION<br>BEZANSON, JUDY<br>P.O. BOX 9471             |                                                         |              | SHAPE OF SIGN IRREGULAR                                                                      |                |          |                        |           |            |
| MINNEAPOLIS, MN 554<br>(612)761-4912                                      | 403                                                     |              | SIGN WILL READ<br>BULLSEYE LO                                                                | GO             |          |                        |           |            |
| sign manufacturer<br>BLAIR COMPANIES                                      |                                                         |              | NO. OF LAMPS TOTAL WATTAGE 100 360                                                           |                |          |                        |           |            |
| ADDRESS WHERE SIGN CAN BE SEEN PRIOR TO ERECTION TYPE OF LAMP OTHER       |                                                         |              |                                                                                              |                |          |                        |           |            |
| TICKET NUMBER REINSPECTION CONTROL NUMBER                                 |                                                         |              | NO. OF BALLAST/TRANSFORMERS INPUT OF TRANSFORMERS 6 120V                                     |                |          |                        |           |            |
| 0<br>TYPE OF SUPPORT FOR SIGN BU                                          | UILDING                                                 |              | CONTRACTOR                                                                                   | WILL INSTALL   |          | FEEDERS<br>CUSTOMER LI | EADS      |            |
| SIGN BOARD SUPPORT MEMBERS                                                | STEEL                                                   |              | TYPE OF SWITCH                                                                               | SPECIAL        |          | J                      |           |            |
| ANNUAL FEE                                                                |                                                         | ]            | LOCATION OF SWITCH                                                                           | LISTED I       | FLUSH TO | OGGLE                  |           |            |
| CONSTRUCTION FEE<br>1017 B FEE<br>TOTAL FEE<br>AMOUNT PAID<br>BALANCE DUE | 400.00                                                  | # for Zoning | SIGN LOCATION<br>INSTALL ONE INTERNALLY ILLUMINATED BULLSEYE<br>LOGO ON THE NORTH ELEVATION. |                |          |                        |           |            |