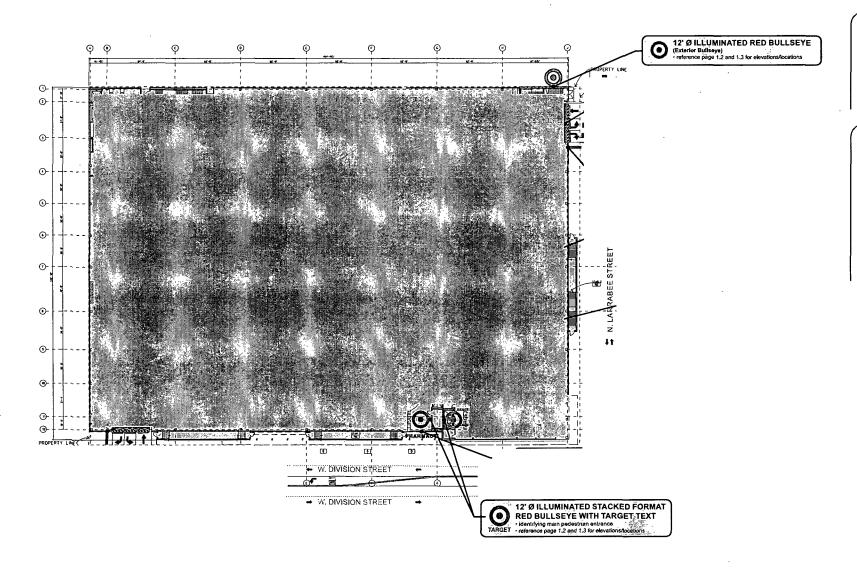

Issuance of permits for sign(s)/signboard(s) at 600 W

Division.Street (east facade)

**Committee(s) Assignment:** 

Committee on Zoning, Landmarks and Building Standards

City Council
Meeting Date:
Committee on Buildings

(signs)

| ORDERED, That the Commissioner of Buildings is hereby directed to               |
|---------------------------------------------------------------------------------|
| issue a sign permit to: (Contractor's name and address)                         |
| Neon Prism, 1213 Paramount Parkway, Batavia, Illinois 60510                     |
|                                                                                 |
|                                                                                 |
| for the erection of a sign / signboard over 24 feet in height and / or over 100 |
| square feet (in area of one face) at: (Business NAME & ADDRESS)                 |
| Premises Address for Sign: 600 West Division Street, Chicago, Illinois 60615    |
| (East Facade, Application Number: 100445925)                                    |
| Business Name: Target Corporation                                               |
| Dimensions: Length 13'-10" Height 15'-8"                                        |
| Height above grade / roof to top of sign                                        |
| TOTAL SQUARE FOOT AREA216 s.f.                                                  |
| Such sign(s) shall comply with all applicable provisions of TITLE 17 of the     |
| Chicago Zoning Ordinance and all other applicable provisions of the Municipal   |
| Code of the City of Chicago governing the construction and maintenance of       |

#### project information

client: TARGET

add ress: Chicago Division NEW W. Division & N. Larrabea

Chicago, IL

store #: T2613

m number: 24812

date: 04/09/12

rende red: VB