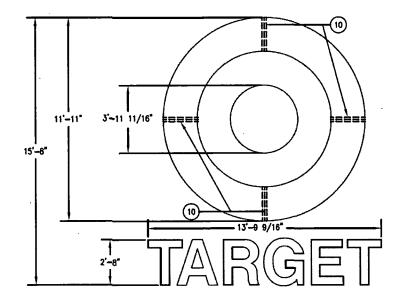

(signs)

| ORDERED, That the Commissioner of Buildings is hereby directed to               |
|---------------------------------------------------------------------------------|
| issue a sign permit to: (Contractor's name and address)                         |
| Neon Prism, 1213 Paramount Parkway, Batavia, Illinois 60510                     |
|                                                                                 |
|                                                                                 |
| for the erection of a sign / signboard over 24 feet in height and / or over 100 |
| square feet (in area of one face) at: (Business NAME & ADDRESS)                 |
| Premises Address for Sign: 600 West Division Street, Chicago, Illinois 60615    |
| (East Facade, Application Number: 100445925)                                    |
| Business Name: Target Corporation                                               |
| Dimensions: Length 13'-10" Height 15'-8"                                        |
| Height above grade / roof to top of sign                                        |
| TOTAL SQUARE FOOT AREA216 s.f.                                                  |
| Such sign(s) shall comply with all applicable provisions of TITLE 17 of the     |
| Chicago Zoning Ordinance and all other applicable provisions of the Municipal   |
| Code of the City of Chicago governing the construction and maintenance of       |

file name: TGT 24812\_12

EAST ELEVATION (LARRABEE ST)

Overall Dimensions = 216 s.f. = 13'10" x 15'8"

address: 5107 Kssell Avenue Altoona PA 16601 telephone: 814.9498287 fax: 814.9498293

web: blaircompanie s.com