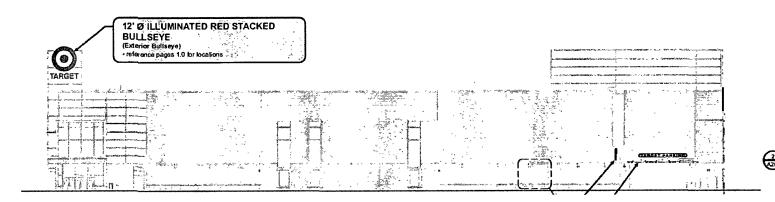

#### project information

client: TARGET

add ress: Chicago Division NEW W. Division & N. Larrabea

Chicago, IL

store #: T2613

m number: 24812

date: 04/09/12

rende red: VB

file name: TGT 24812\_12

EAST ELEVATION (LARRABEE ST)

Overall Dimensions = 216 s.f. = 13'10" x 15'8"

address: 5107 Kssell Avenue Altoona PA 16601 telephone: 814.9498287 fax: 814.9498293

web: blaircompanie s.com