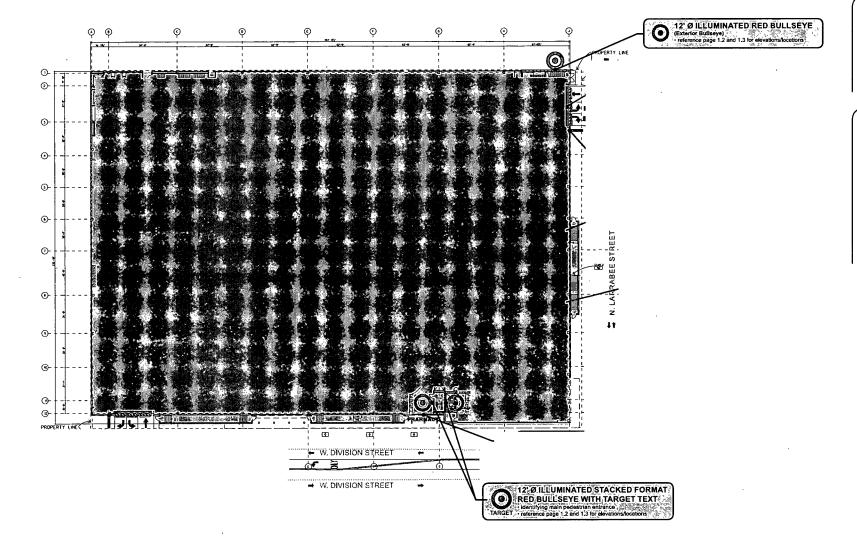

add ress: Chicago Division NEW W. Division & N. Larraber Chicago, IL store #: T2613

m number: 24812

date: 04/09/12

rende red: VB

file name: TGT 24812\_12

| een erhet (n vaarakkeune ja Läpäänenteite val <sup>30</sup> lantuutisupeapikertiineliskeinelliske ruokkusprussad | BÜLLSE                                                                                                         | LUMINATED RED ST<br>YE<br>ullseye)<br>page 1.0 for location       | ACKED                                  |  |
|------------------------------------------------------------------------------------------------------------------|----------------------------------------------------------------------------------------------------------------|-------------------------------------------------------------------|----------------------------------------|--|
|                                                                                                                  |                                                                                                                | NONSTRUCTURE FOR THE SECOND AND AND AND AND AND AND AND AND AND A | 2000 2000 2000 2000 2000 2000 2000 200 |  |
|                                                                                                                  |                                                                                                                |                                                                   |                                        |  |
|                                                                                                                  |                                                                                                                | ANNA SAN TANAN ANA ANA ANA ANA ANA ANA ANA ANA                    |                                        |  |
|                                                                                                                  | Generalised and the second | WWWWWWW                                                           |                                        |  |