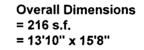

Dimensions: Length 13'-10" Height 15'-8"

Height above grade / roof to top of sign 67'-8"

TOTAL SQUARE FOOT AREA 216 s.f.

Such sign(s) shall comply with all applicable provisions of TITLE 17 of the Chicago Zoning Ordinance and all other applicable provisions of the Municipal Code of the City of Chicago governing the construction and maintenance of outdoor signs, signboards and structures.