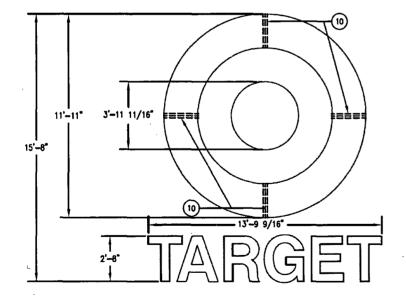

Dimensions: Length 13'-10" Height 15'-8"

Height above grade / roof to top of sign 67'-8"

TOTAL SQUARE FOOT AREA 216 s.f.

Such sign(s) shall comply with all applicable provisions of TITLE 17 of the Chicago Zoning Ordinance and all other applicable provisions of the Municipal Code of the City of Chicago governing the construction and maintenance of outdoor signs, signboards and structures.