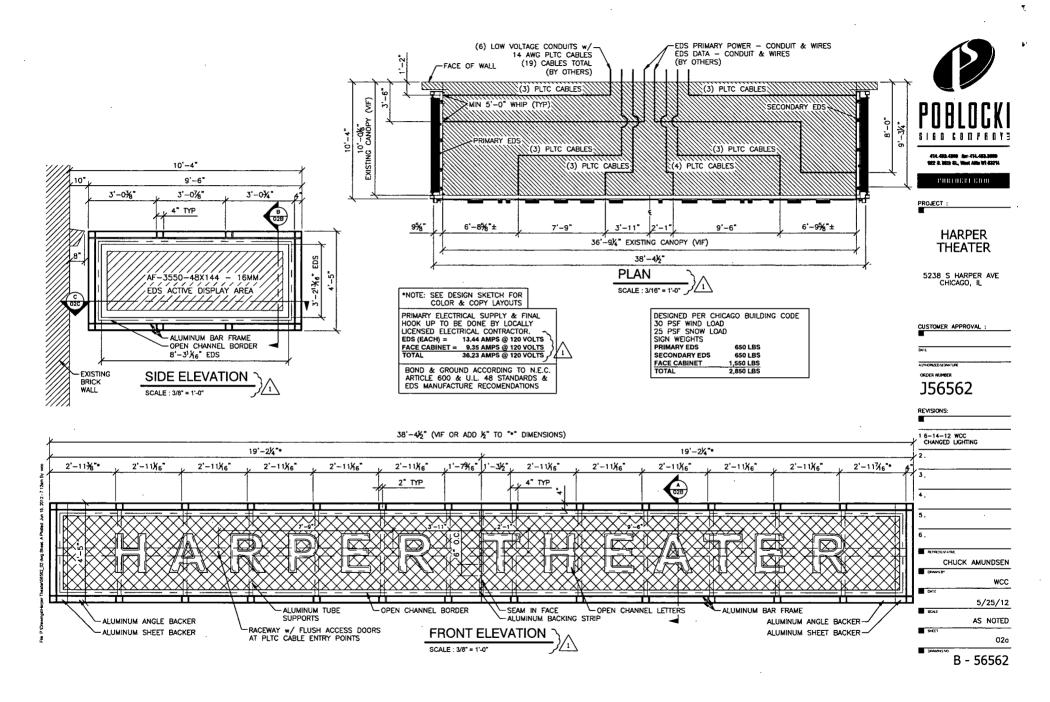

square feet (in area of one face) at: (Business NAME & ADDRESS)

Premises Address for Sign: 5238 South Harper Avenue, Chicago Illinois 60615

Business/Tenant Name: Harper Theater (Site Owner/Landlord is Lake Park Associates)

Sign Type: Marquee (Application100447103)

Dimensions: Length 38'-6" Height 4'-6"

Height above grade / roof to top of sign \_15'

TOTAL SQUARE FOOT AREA \_173.25 s.f.

Such sign(s) shall comply with all applicable provisions of TITLE 17 of the Chicago Zoning Ordinance and all other applicable provisions of the Municipal Code of the City of Chicago governing the construction and maintenance of outdoor signs, signboards and structures.

Alderman, 4th Ward

|                                                                                | erchicago<br>E <b>PART</b> N | MEN                      | T                                                                                                                                                                     |                                                     | UH           | LD        |          |             |
|--------------------------------------------------------------------------------|------------------------------|--------------------------|-----------------------------------------------------------------------------------------------------------------------------------------------------------------------|-----------------------------------------------------|--------------|-----------|----------|-------------|
| APPROVAL NUMBER                                                                | Sign Permit                  |                          | Application<br>WORK CODE                                                                                                                                              |                                                     | DRAWINGS YES |           |          |             |
| DATE OF APPLICATION                                                            |                              | TYPE OF SIGN FLAT OR BOX |                                                                                                                                                                       |                                                     |              |           |          |             |
| DATE OF APPLICATION 06/27/2012<br>ADDRESS OF SIGN<br>5238 S HARPER AVE, 60615- |                              |                          | LENGTH                                                                                                                                                                | FT.<br>38                                           | ім<br>4      | HEIGHT    | FT.<br>4 | IN.<br>5    |
| BUILDING                                                                       | ORIGINAL PERMIT NUMBER       |                          | AREA                                                                                                                                                                  | sq. ft<br>169                                       |              | WEIGHT    |          | lbs.<br>550 |
| TYPE OF PERMIT NEW CONSTRUCTION (SIGN)                                         |                              |                          | SIGN HEIGHT ABOVE GRADE/ROOF                                                                                                                                          |                                                     |              | FT.<br>10 |          |             |
| PAYER OF ANNUAL INSPECTION<br>DENNIS, JON                                      |                              |                          | SHAPE OF SIGN REGULAR                                                                                                                                                 |                                                     |              |           |          |             |
| 1658 E 53RD ST<br>CHICAGO, IL 60615<br>(773)702-1421                           |                              |                          | SIGN WILL READ<br>HARPER THEA                                                                                                                                         | ATER                                                |              |           |          |             |
| SIGN MANUFACTURER<br>POBLOCKI                                                  |                              |                          | NO. OF LAMPS TOTAL WATTAGE<br>1 120                                                                                                                                   |                                                     |              |           |          |             |
| ADDRESS WHERE SIGN CAN BE SEEN I                                               | PRIOR TO ERECTION            |                          | TYPE OF LAMP                                                                                                                                                          | OTHER                                               |              | I         |          |             |
|                                                                                |                              |                          |                                                                                                                                                                       | NO. OF BALLAST/TRANSFORMERS INPUT OF TRANS<br>3 120 |              |           |          |             |
| 0<br>TYPE OF SUPPORT FOR SIGN CA                                               | ANOPY                        |                          | CONTRACTOR                                                                                                                                                            | WILL INSTALL                                        | N<br>N       | FEEDERS   | EADS     |             |
| SIGN BOARD SUPPORT MEMBERS                                                     | STEEL                        |                          | TYPE OF SWITCH                                                                                                                                                        | KNIFE                                               |              |           |          |             |
| ANNUAL FEE                                                                     |                              |                          | LOCATION OF SWITCH                                                                                                                                                    | OUTSIE                                              | DE SIGN      |           |          |             |
| CONSTRUCTION FEE<br>1017 B FEE<br>TOTAL FEE<br>AMOUNT PAID<br>BALANCE DUE      | 400.00                       | # for Zoning             | SIGN LOCATION<br>FRONT ELEVATION FRONT SIGN ON CANOPY. THE<br>CANOPY SIGN IS INSTALLED ON PROJECTS 9'6" OVER<br>PUBLIC WAY, SIGN AS PER ORIGINAL FACING HARPER<br>AVE |                                                     |              |           |          |             |