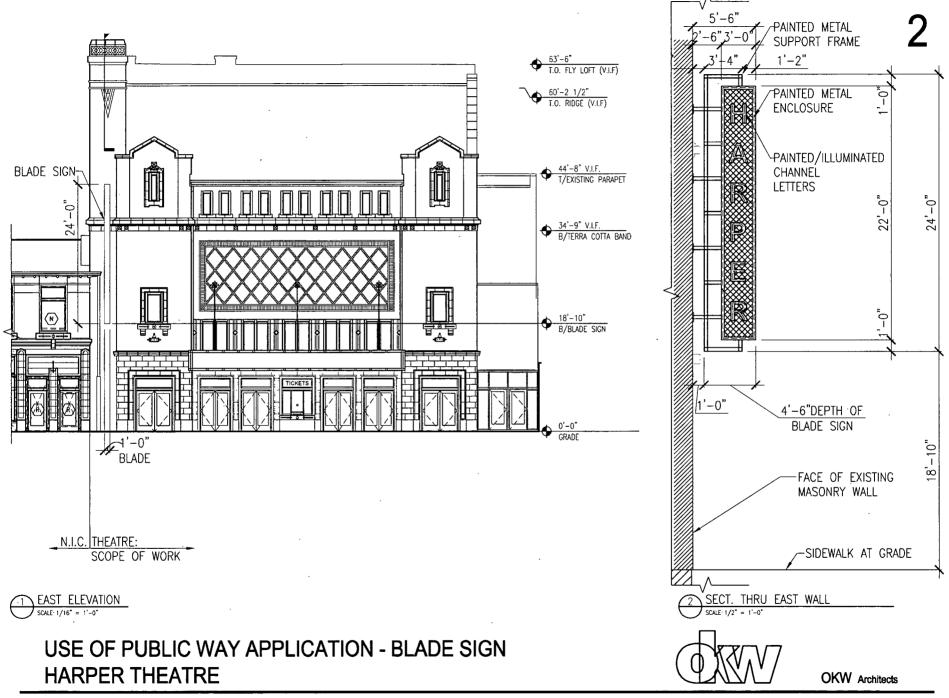

Issuance of permits for sign(s)/signboard(s) at 5238 S

Harper Ave - blade sign

**Committee(s) Assignment:** 

Committee on Zoning, Landmarks and Building Standards

City Council
Meeting Date:
Committee on Buildings

(signs)

| ORDERED, That the Commissioner of Buildings is hereby directed to               |                |  |  |  |  |
|---------------------------------------------------------------------------------|----------------|--|--|--|--|
| issue a sign permit to: (Contractor's name and address)                         |                |  |  |  |  |
| Flashtric Signs, Inc., 3434 N. Cicero Avenue, Chicago Illinois 60641            | ,              |  |  |  |  |
|                                                                                 |                |  |  |  |  |
|                                                                                 |                |  |  |  |  |
| for the erection of a sign / signboard over 24 feet in height and / or over 100 |                |  |  |  |  |
| square feet (in area of one face) at: (Business NAME & ADDRESS)                 | •              |  |  |  |  |
| Premises Address for Sign: 5238 South Harper Avenue, Chicago Illinois 6061      | 15             |  |  |  |  |
| Business/Tenant Name: Harper Theater (Site Owner/Landlord is Lake Park A        | <b>\</b> ssoci |  |  |  |  |
| Sign Type: Blade Sign (Application 100447100)                                   |                |  |  |  |  |
| Dimensions: Length 4'-6" Height 24'-0"                                          |                |  |  |  |  |
| Height above grade / roof to top of sign                                        |                |  |  |  |  |
| TOTAL SQUARE FOOT AREA 108 s.f.                                                 |                |  |  |  |  |
| Such sign(s) shall comply with all applicable provisions of TITLE 17 of the     |                |  |  |  |  |
| Chicago Zoning Ordinance and all other applicable provisions of the Municipal   |                |  |  |  |  |
| Code of the City of Chicago governing the construction and maintenance of       |                |  |  |  |  |
| outdoor signs, signboards and structures.                                       |                |  |  |  |  |

## **Sign Permit Application**

| APPROVAL NUMBER                                               | APPLICATION NUMBER                                  | ANNUAL FEE                    | WORK CODE                                                                                                        |                    | DRAWINGS YES ATTACHED NO |                   |                       |               |  |
|---------------------------------------------------------------|-----------------------------------------------------|-------------------------------|------------------------------------------------------------------------------------------------------------------|--------------------|--------------------------|-------------------|-----------------------|---------------|--|
| DATE OF APPLICATION 06/27/2012                                |                                                     | ,                             | TYPE OF SIGN FLAT OR BOX                                                                                         |                    |                          |                   |                       |               |  |
| ADDRESS OF SIGN 5238 S HARPER AVE, 60615-                     |                                                     |                               | LENGTH                                                                                                           | ғт<br>4            | in.<br>6                 | HEIGHT            | гт.<br>24             | ги<br>О       |  |
| BUILDING                                                      |                                                     |                               | AREA                                                                                                             | SQ. FT.<br>108     |                          | WEIGHT            |                       | LBS.<br>999   |  |
| TYPE OF PERMIT NEW CONSTRUCTION (SIGN)                        |                                                     |                               | SIGN HEIGHT ABOVE GRADE/ROOF                                                                                     |                    |                          |                   | FT.<br>18             |               |  |
| PAYER OF ANNUAL INSPECTION DENNIS, JON                        |                                                     |                               | SHAPE OF SIGN REGULAR                                                                                            |                    |                          |                   |                       |               |  |
| 1658 E 53RD ST<br>CHICAGO, IL 60615<br>(773)702-1421          |                                                     |                               | SIGN WILL READ<br>HARPER                                                                                         |                    |                          |                   |                       |               |  |
| SIGN MANUFACTURER POBLOCKI                                    |                                                     |                               | NO. OF LAMPS TOTAL WATTAGE 1 120                                                                                 |                    |                          |                   |                       |               |  |
| ADDRESS WHERE SIGN CAN BE SEEN                                | PRIOR TO ERECTION                                   |                               | TYPE OF LAMP                                                                                                     | OTHER              |                          |                   |                       |               |  |
|                                                               |                                                     |                               | NO. OF BALLAST/TRANSFORMERS  3                                                                                   |                    |                          |                   | INPUT OF TRANSFORMERS |               |  |
| TICKET NUMBER REINSPECTION CONTROL NUMBER  0                  |                                                     |                               |                                                                                                                  |                    |                          | <u> </u>          |                       | - <del></del> |  |
| TYPE OF SUPPORT FOR SIGN BI                                   | JILDING                                             |                               | CONTRACTOR WILL INSTALL  N FEEDERS  CUSTOMER LEADS                                                               |                    |                          |                   |                       |               |  |
| SIGN BOARD SUPPORT MEMBERS STEEL TYPE OF SWITCH KNIFE         |                                                     |                               |                                                                                                                  |                    |                          |                   |                       |               |  |
| ANNUAL FEE                                                    | 200.00                                              |                               | LOCATION OF SWITCH OUTSIDE SIGN                                                                                  |                    |                          |                   |                       |               |  |
| CONSTRUCTION FEE 1017 B FEE TOTAL FEE AMOUNT PAID BALANCE DUE | 200.00                                              | # for Zoning # for DCAP       | SIGN LOCATION FRONT ELEVATION BLADE SIGN PROJECTING 4'6" OVER PUBLIC WAY, SIGN AS PER ORIGINAL FACING HARPER AVE |                    |                          |                   |                       |               |  |
| :<br>The undersigned certi                                    | fy that the statements in this application are true | and correct and that all work | done under the proposed                                                                                          | d permit will conf | orm to the require       | ements of the Chi | cago Municinal (      | Code          |  |