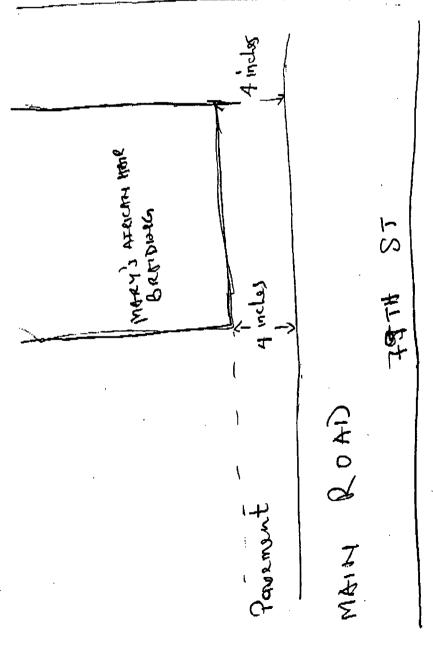

SECTION 1. Permission and authority are hereby given and granted to MARY'S AFRICAN HAIR BRAIDING, upon the terms and subject to the conditions of this ordinance to maintain and use, as now constructed, one (1) Awning(s) projecting over the public right-of-way adjacent to its premises known as 1956 E. 79th St..

Said Awning(s) at E. 79th Street measure(s):

One (1) at twenty-five (25) feet in length, and two (2) feet in width for a total of fifty (50) square feet.

The location of said privilege shall be as shown on prints kept on file with the Department of Business Affairs and Consumer Protection and the Office of the City Clerk.