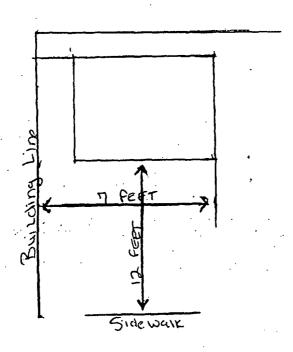

Said sign structure(s) measures as follows; along WEST ARMITAGE: One (1) at five (5) feet in length, four (4) feet in height and twelve (12) feet above grade level.

The location of said privilege shall be as shown on prints kept on file with the Department of Business Affairs and Consumer Protection and the Office of the City Clerk.