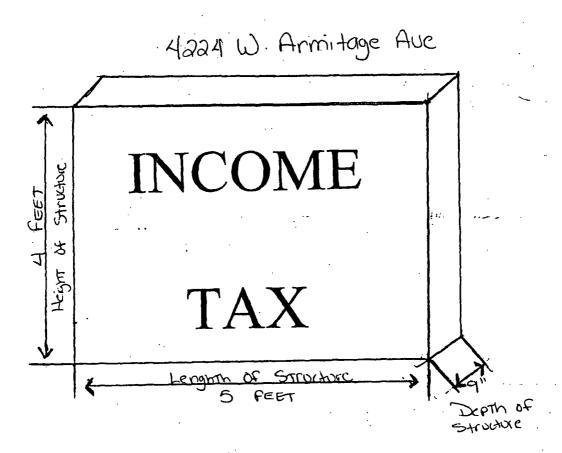

SECTION 1. Permission and authority are hereby given and granted to AMALBERT TAX CORP., upon the terms and subject to the conditions of this ordinance to maintain and use one (1) sign(s) projecting over the public right-of-way attached to its premises known as 4224 W. Armitage Ave..

Said sign structure(s) measures as follows; along WEST ARMITAGE: One (1) at five (5) feet in length, four (4) feet in height and twelve (12) feet above grade level.

The location of said privilege shall be as shown on prints kept on file with the Department of Business Affairs and Consumer Protection and the Office of the City Clerk.

## Example OF Sign Drawing.