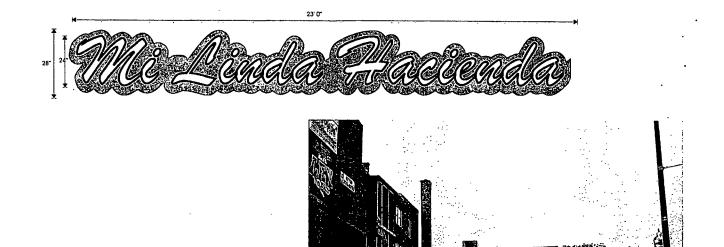

Said sign structure(s) measures as follows; along W. Armitage: One (1) at twenty-three (23) feet in length, two point three three (2.33) feet in height and eleven (11) feet above grade level.

The location of said privilege shall be as shown on prints kept on file with the Department of Business Affairs and Consumer Protection and the Office of the City Clerk.