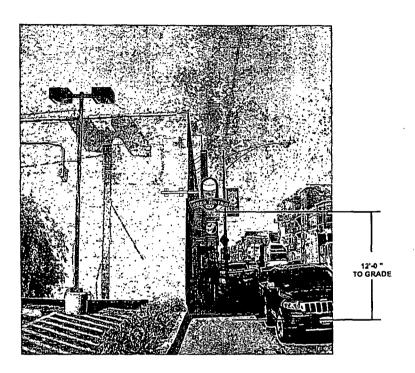

Said sign structure(s) measures as follows; along W. Fullerton Avenue: One (1) at five point five (5.5) feet in length, four point five eight (4.58) feet in height and twelve (12) feet above grade level.