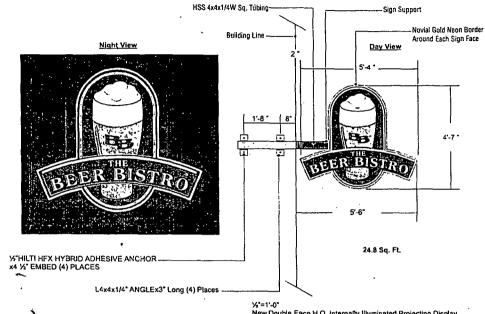

SECTION 1. Permission and authority are hereby given and granted to THE BEER BISTRO, upon the terms and subject to the conditions of this ordinance to maintain and use one (1) sign(s) projecting over the public right-of-way attached to its premises known as 1415 W. Fullerton Ave...

Said sign structure(s) measures as follows; along W. Fullerton Avenue: One (1) at five point five (5.5) feet in length, four point five eight (4.58) feet in height and twelve (12) feet above grade level.

#### (1) Double Face Internally Illuminated Projecting Display

New Double Face H.O. Internally Illuminated Projecting Display White Lexan Faces W/ Vinyl Graphics Decorated 1st Surface

Vinyl Calors: 3m Gold Nugget 3630-141 3m Dark Drown 3630-59

Cabinet & Retainers Painted PMS 4625C

Novial Gold Neon Border Around Each Sign Face

Single Post Support Structure Painted PMS 4625C & PMS Warm Gray 1C

#### ELECTRICAL REQUIREMENTS

- 1395 WATTS TOTAL
- (2) NEON TRANSFORMERS
- (5) H.O. LAMPS
- (2) BALLAST

COLOR PRINTS MAY NOT ACCURATELY REPRESENT SPECIFIED COLORS.
FOR ACCURATE COLOR ASSESSMENT REFER TO COLOR SPECIFICATIONS AND UTILIZE STANDARD VINYL AND PANTONE COLOR CHARTS.