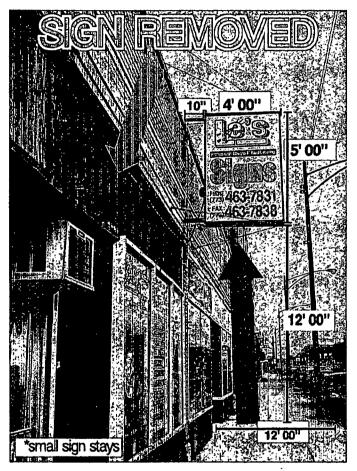

Said sign structure(s) measures as follows; along NORTH ELSTON: One (1) at five (5) feet in length, four (4) feet in height and twelve (12) feet above grade level.

The location of said privilege shall be as shown on prints kept on file with the Department of Business Affairs and Consumer Protection and the Office of the City Clerk.

# **AFTER**

Location At: Height of Structure
4073 N. ELSTON AVE. Length of Structure
Chicago, II.60618 Depth of Structure
Height Above Grade
773-463-7831 Sidewalk

*5'00''* 4'00" 10" 9'05" 12'00"