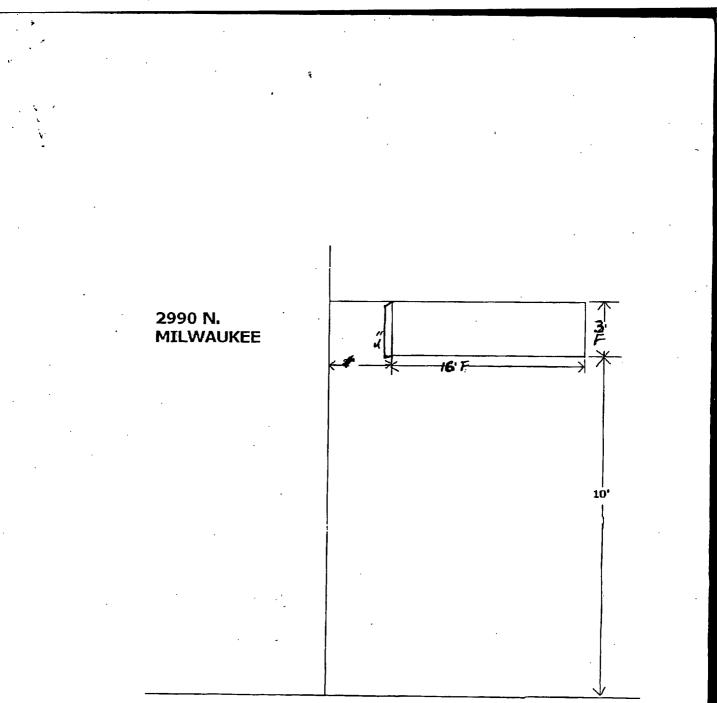

## Be It Ordained by the City Council of the City of Chicago:

SECTION 1. Permission and authority are hereby given and granted to SAMAR DISCOUNT, upon the terms and subject to the conditions of this ordinance to maintain and use one (1) sign(s) projecting over the public right-of-way attached to its premises known as 2990 N. Milwaukee Ave...

Said sign structure(s) measures as follows; along NORTH MILWAUKEE: One (1) at sixteen (16) feet in length, three (3) feet in height and ten (10) feet above grade level.

The location of said privilege shall be as shown on prints kept on file with the Department of Business Affairs and Consumer Protection and the Office of the City Clerk.