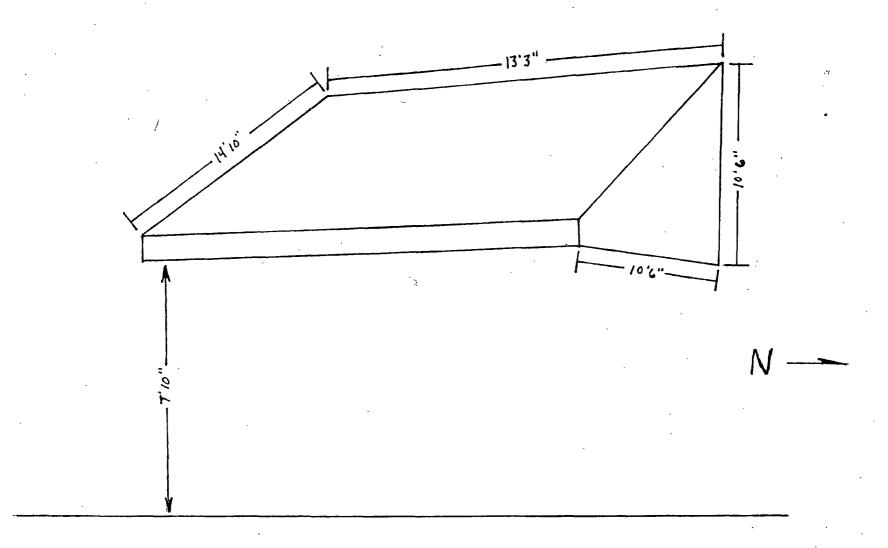

Said Awning(s) at Rush St. measure(s):

One (1) at thirteen point three (13.3) feet in length, and ten point six (10.6) feet in width for a total of one hundred forty point nine eight (140.98) square feet.