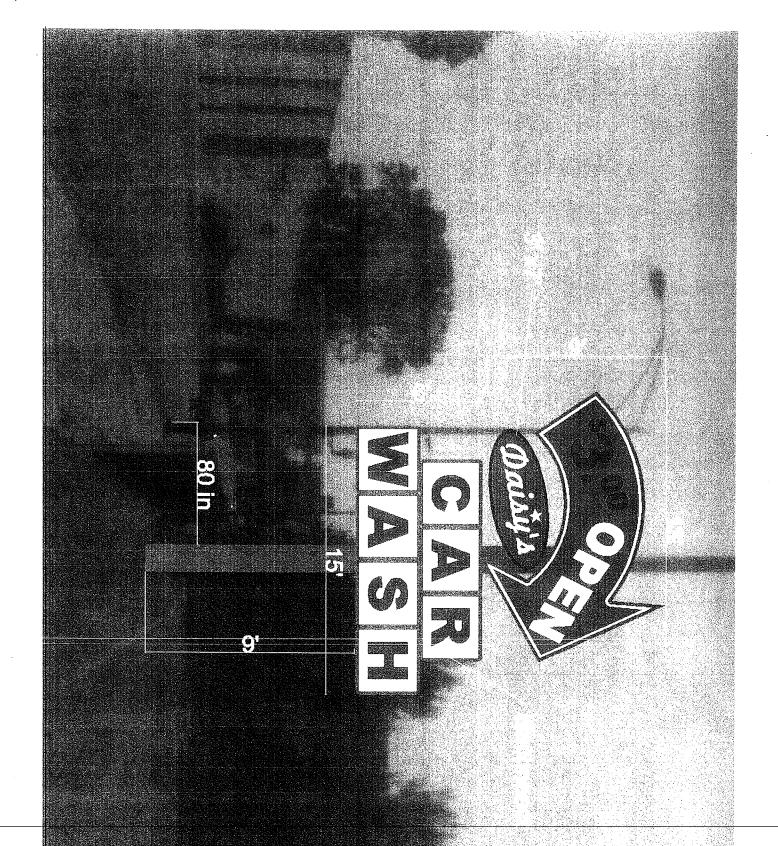

Said sign structure(s) measures as follows; along W. Belmont:
One (1) at fifteen (15) feet in length, fifteen (15) feet in height and nine (9) feet above grade level.

The location of said privilege shall be as shown on prints kept on file with the Department of Business Affairs and Consumer Protection and the Office of the City Clerk