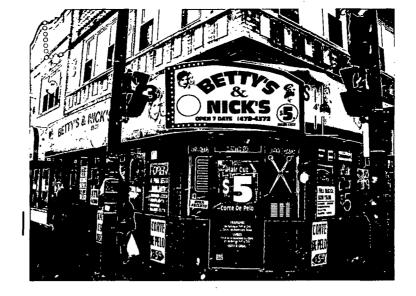

3 NICK'S SOPEN 7 DAYS :478-4372 BALLCOTT

Replace awning with new sign boxes to rap around building