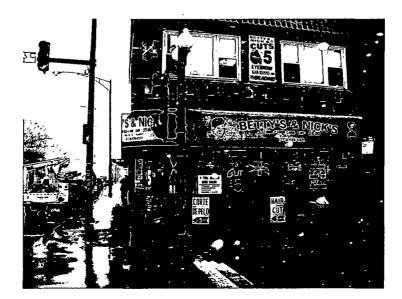

3 NICK'S SOPEN 7 DAYS :478-4372 BALLCOTT

Replace awning with new sign boxes to rap around building