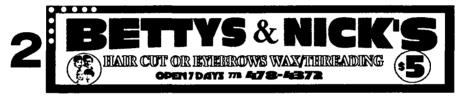

(Signs)

structures.

|                       | American Public Art                                |                                        |             |
|-----------------------|----------------------------------------------------|----------------------------------------|-------------|
|                       | 3654 North Cicero Avenue                           |                                        |             |
| ·<br>                 | Chicago, Illinois 60641                            |                                        |             |
| of one face) at: (Bus | iness Name & Address)  Betty's and Nick's Hair Cut | ·                                      |             |
|                       | Detty Sanu Nick S Hair Cut                         | ······································ | _           |
|                       | 3400 West Montrose Avenue                          | :                                      | _           |
|                       |                                                    | :                                      |             |
| Dimensions:           | 3400 West Montrose Avenue                          | ·cet                                   |             |
| Dimensions:           | 3400 West Montrose Avenue Chicago, Illinois 60618  |                                        | _<br>_<br>_ |

## Sign Permit Application

| APPROVAL NUMBER<br>21229                                      | APPLICATION NUMBER 100423038 | ANNUAL FEE             |                                                                             | WORK CODE                                         |                  |        | DRAWINGS YES ATTACHED NO |  |      |            |  |
|---------------------------------------------------------------|------------------------------|------------------------|-----------------------------------------------------------------------------|---------------------------------------------------|------------------|--------|--------------------------|--|------|------------|--|
| DATE OF APPLICATION 12/23/2011                                |                              |                        | TYPE OF SIGN SIGNBOARD                                                      |                                                   |                  |        |                          |  |      |            |  |
| ADDRESS OF SIGN 3400 W MONTROSE AVE, 60618-                   |                              |                        |                                                                             | LENGTH                                            | рт<br><b>8</b> 0 | IN .   | HEIGHT                   |  | FT 4 | IN.        |  |
| BUILDING                                                      | ORIGINAL PERMIT NUMBER       | ORIGINAL PERMIT NUMBER |                                                                             |                                                   | 80.F1<br>320     |        | WEIGHT                   |  |      | LBS<br>800 |  |
| TYPE OF PERMIT NEW CONSTRUCTION (SIGN)                        |                              |                        | SIGN HEIGHT ABOVE GRADE/ROOF                                                |                                                   |                  |        | FT<br>11                 |  |      |            |  |
| PAYER OF ANNUAL INSPECTION MEHMITI, ABDULE                    |                              |                        | SHAPE OF SIGN REGULAR                                                       |                                                   |                  |        |                          |  |      |            |  |
| 3400 W. MONTROSE<br>CHICAGO, IL 60618<br>(773)478-4372        |                              |                        |                                                                             | SIGN WILL READ BETTY AND NICKS HAIR CUT           |                  |        |                          |  |      |            |  |
| SIGN MANUFACTURER SURE LIGHT                                  |                              |                        | NO. OF LAMPS TOTAL WATTAGES                                                 |                                                   |                  |        |                          |  |      |            |  |
| ADDRESS WHERE SIGN CAN BE SEEN                                | PRIOR TO ERECTION            |                        |                                                                             | TYPE OF LAMP                                      | FLUORE           | ESCENT |                          |  |      |            |  |
| TICKET NUMBER REINSPECTION CONTROL NUMBER                     |                              |                        |                                                                             | NO OF BALLAST/TRANSFORMERS INPUT OF TRANSFURMERS! |                  |        |                          |  |      |            |  |
| O TYPE OF SUPPORT FOR SIGN BUILDING                           |                              |                        | CONTRACTOR WILL INSTALL  N FEEDERS  N CUSTOMER LEADS                        |                                                   |                  |        |                          |  |      |            |  |
| SIGN BOARD SUPPORT MEMBERS STEEL                              |                              |                        |                                                                             | TYPE OF SWITCH                                    |                  |        |                          |  |      |            |  |
| ANNUAL FEE                                                    |                              |                        | LOCATION OF SWITCH                                                          |                                                   |                  |        |                          |  |      |            |  |
| CONSTRUCTION FEE 1017 B FEE TOTAL FEE AMOUNT PAID BALANCE DUE | 200.00                       | # for Zoning           | SIGNLOCATION SIGN ON ALL SIDES OF BUILDING TWO CORNERS, MOUNTED TO BUILDING |                                                   |                  |        |                          |  |      |            |  |