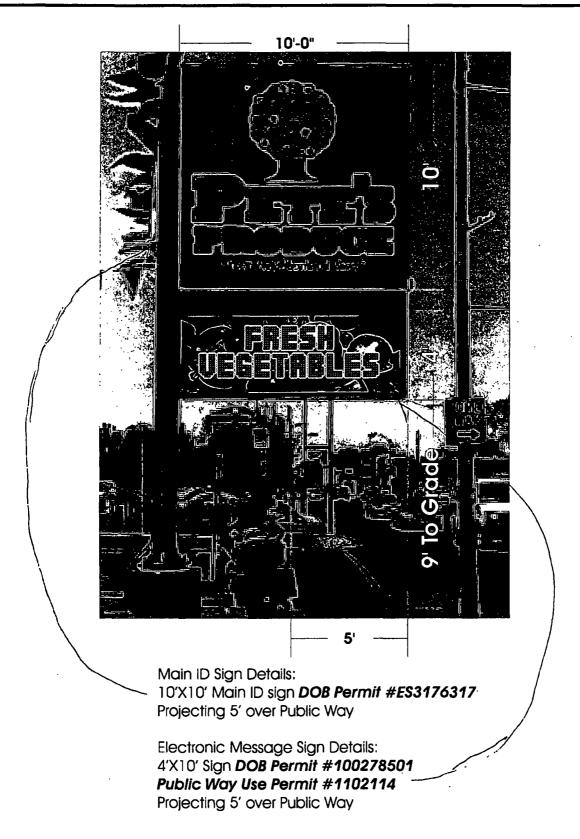

ORDINANCE
PETE'S PRODUCE
Acct. No. 273114 - 1
Permit No. 1102115

Be It Ordained by the City Council of the City of Chicago:

SECTION 1. Permission and authority are hereby given and granted to PETE'S PRODUCE, upon the terms and subject to the conditions of this ordinance to maintain and use one (1) sign(s) projecting over the public right-of-way attached to its premises known as 1543 E. 87th St..

Said sign structure(s) measures as follows; along E. 87th Street: One (1) at ten (10) feet in length, ten (10) feet in height and nine (9) feet above grade level.

The location of said privilege shall be as shown on prints kept on file with the Department of Business Affairs and Consumer Protection and the Office of the City Clerk.

Said privilege shall be constructed in accordance with plans and specifications approved by the Department of Transportation (Division of Project Development) and Zoning Department - Signs.

This grant of privilege in the public way shall be subject to the provisions of Section 10-28-015 and all other required provisions of the Municipal Code of Chicago.