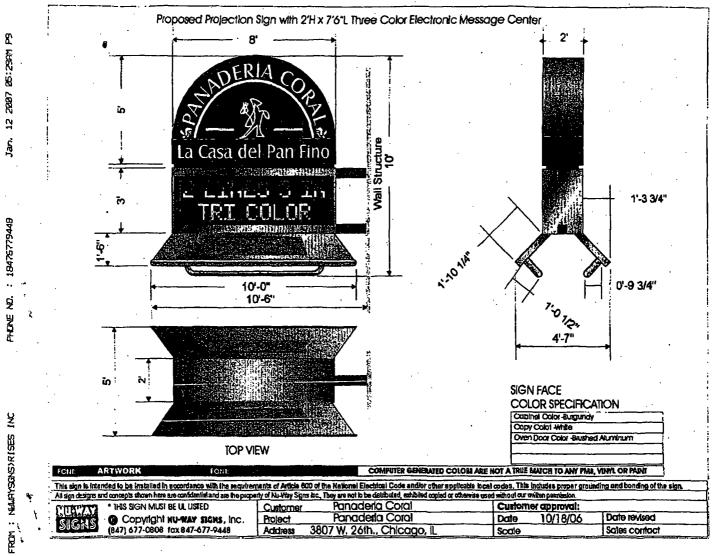

ORDINANCE PANADERIA CORAL Acct. No. 293535 - 1 Permit No. 1100351

Be It Ordained by the City Council of the City of Chicago:

SECTION 1. Permission and authority are hereby given and granted to PANADERIA CORAL, upon the terms and subject to the conditions of this ordinance to maintain and use one (1) sign(s) projecting over the public right-of-way attached to its premises known as 3807 W. 26th St.

Said sign structure(s) measures as follows; along W. 26TH ST: One (1) at eight (8) feet in length, ten point three (10.3) feet in height and ten point five (10.5) feet above grade level.

The location of said privilege shall be as shown on prints kept on file with the Department of Business Affairs and Consumer Protection and the Office of the City Clerk.

Said privilege shall be constructed in accordance with plans and specifications approved by the Department of Transportation (Division of Project Development) and Zoning Department - Signs.

This grant of privilege in the public way shall be subject to the provisions of Section 10-28-015 and all other required provisions of the Municipal Code of Chicago.