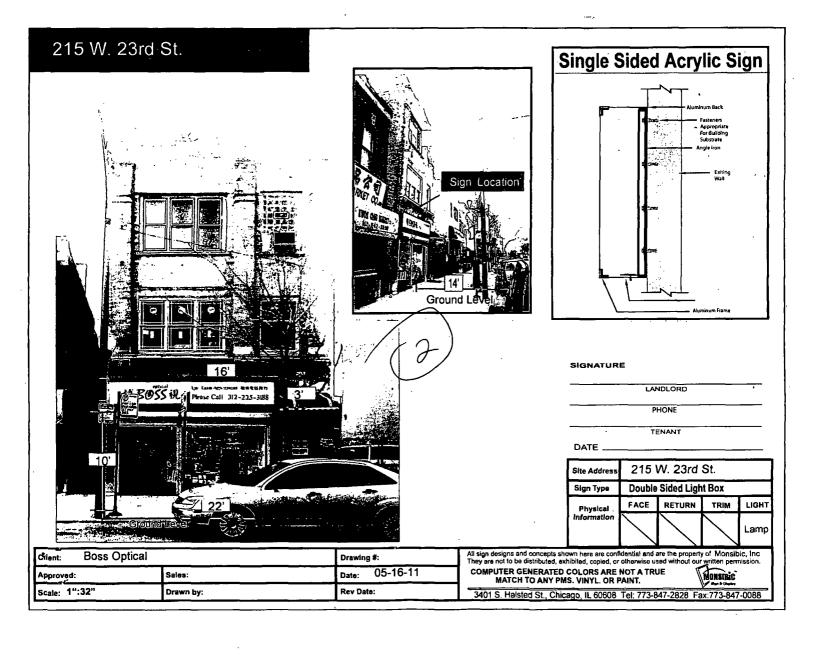

ORDINANCE BOSS OPTICAL Acct. No. 358073 - 1 Permit No. 1097707

Be It Ordained by the City Council of the City of Chicago:

SECTION 1. Permission and authority are hereby given and granted to BOSS OPTICAL, upon the terms and subject to the conditions of this ordinance to maintain and use one (1) sign(s) projecting over the public right-of-way attached to its premises known as 215 W. 23rd St...

Said sign structure(s) measures as follows; along W 23rd St: One (1) at sixteen (16) feet in length, three (3) feet in height and ten (10) feet above grade level.

The location of said privilege shall be as shown on prints kept on file with the Department of Business Affairs and Consumer Protection and the Office of the City Clerk.