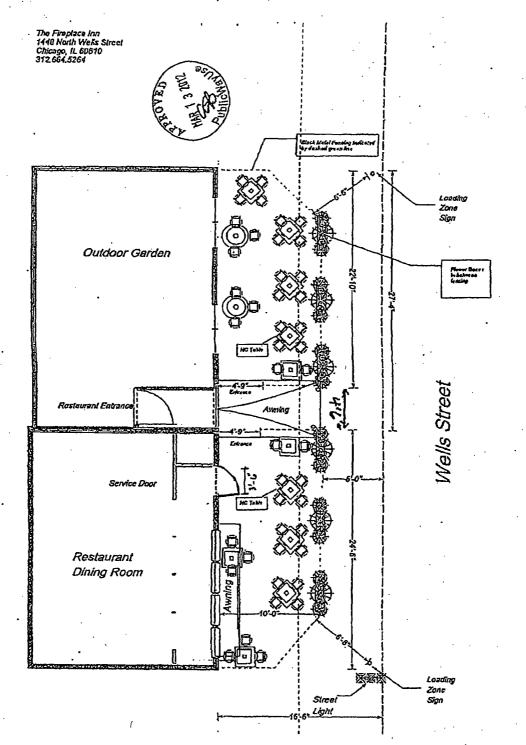

Grant(s) of privilege in public way for Fireplace Inn

Committee(s) Assignment:

Committee on Transportation and Public Way

ORDINANCE FIREPLACE INN Acct. No. 9454 - 1 Permit No. 1102518

Be It Ordained by the City Council of the City of Chicago:

SECTION 1. Permission and authority are hereby given and granted to FIREPLACE INN, upon the terms and subject to the conditions of this ordinance to maintain and use, as now constructed, one (1) Door Swing(s) on the public right-of-way adjacent to its premises known as 1448 N. Wells St..

Said Door Swing(s) at N. Wels measure(s):

One (1) at three point five (3.5) feet in length, and three point five (3.5) feet in width for a total of twelve point two five (12.25) square feet.

The location of said privilege shall be as shown on prints kept on file with the Department of Business Affairs and Consumer Protection and the Office of the City Clerk.

Said privilege shall be constructed in accordance with plans and specifications approved by the Department of Transportation (Division of Project Development).

This grant of privilege in the public way shall be subject to the provisions of Section 10-28-015 and all other required provisions of the Municipal Code of Chicago.