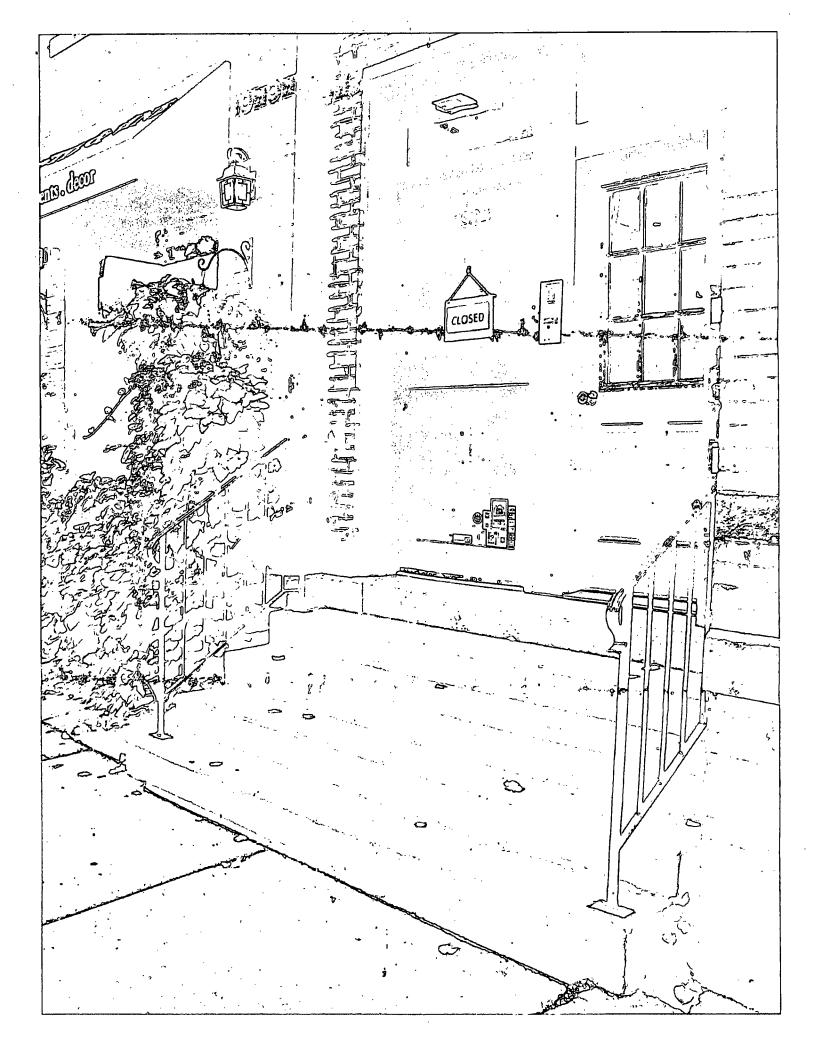

ORDINANCE 1924 NORTH DAMEN LLC Acct. No. 321453 - 1 Permit No. 1102582

Be It Ordained by the City Council of the City of Chicago:

SECTION 1. Permission and authority are hereby given and granted to 1924 NORTH DAMEN LLC, upon the terms and subject to the conditions of this ordinance to maintain and use, as now constructed, two (2) Step(s) on the public right-of-way adjacent to its premises known as 1924 N. Damen Ave..

Said Step(s) at N. Damen measure(s):

Two (2) at ten (10) feet in length, and one point two five (1.25) foot in width for a total of twenty-five (25) square feet.

The location of said privilege shall be as shown on prints kept on file with the Department of Business Affairs and Consumer Protection and the Office of the City Clerk.