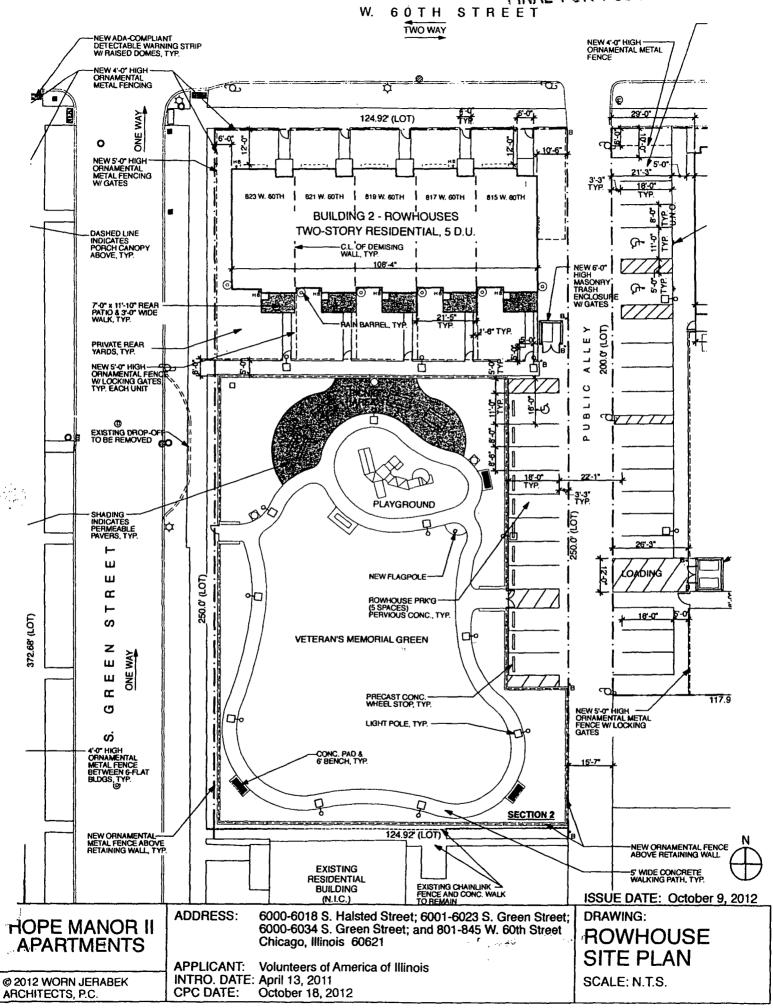

- 4. This Plan of Development consists of these fifteen (15) statements; a Bulk Regulations and Data Table; an Existing Zoning Map; a Planned Development Boundary and Property Line Map; an Existing Land Use Map; an Overall Site Plan; Main Building Site Plan; Rowhouse Site Plan; north Six Flats Site Plan, South Six Flats Site Plan; Building Elevations (Main Building - North and East, Main Building - West and South, Row Houses, and Six-Flat); a Landscape Plan: Main Building Landscape Plan; Rowhouse and Park Landscape Plan; Six Flats North Landscape Plan; Six Flats South Landscape Plan; Plant List; and a Chicago Builds Green form, all prepared by Worn Jerabek Architects, P.C., dated October 18, 2012. Full-sized copies of the drawings are on file with the Department of Housing and Economic Development. In any instance where a provision of this Planned Development conflicts with the Chicago Building Code, the Building Code shall control. This Planned Development conforms to the intent and purpose of the Zoning Ordinance, and all requirements thereto and satisfies the established criteria for approval as a Planned Development. In case of a conflict between the terms of this Planned Development Ordinance and the Zoning Ordinance, this Planned Development Ordinance shall control.
- 5. The following uses are permitted on the Property under this Planned Development: Multi-Unit Residential; Townhouses; recreational uses, accessory parking and related and accessory uses (such related and accessory uses to include, but not limited to, services and assistance provided to residents of the dwelling units in the Planned Development for housing retention, money management, vocational support and training, wellness management, recovery services and case management).
- 6. On-Premise signs and temporary signs such as construction and marketing signs shall be permitted within the Planned Development subject to the review and approval of the Department of Housing and Economic Development. Off-Premise signs are prohibited within the boundary of the Planned Development.
- 7. For purposes of height measurement, the definitions in the Zoning Ordinance shall apply. The height of any building shall also be subject to height limitations, if any, established by the Federal Aviation.

### RESIDENTIAL PLANNED DEVELOPMENT NUMBER \_\_\_\_\_\_ BULK REGULATIONS AND DATA TABLE

Gross Site Area:

152,743 square feet (3.506 acres)

Area Remaining in Public Right of Way

51,375 square feet (1.179 acres)

Net Site Area:

101,368 square feet (2.327 acres)

Permitted Uses:

See Statement No. 5.

Maximum Number of Dwelling Units:

73 Units

Maximum Floor Area Ratio:

1.15

Minimum Number of Off-Street Parking Spaces:

59 Spaces

Off-Street Loading Spaces:

1 (10' x 25')

Minimum Bicycle Parking Spaces:

34

Minimum Required Setbacks:

As Per Site Plan

Maximum Building Height:

38'-0"

Applicant:

Volunteers of America of Illinois

Addresses:

6000-6018 S. Halsted St.; 6001-6023 S. Green St.; 6000-6034 S. Green St.; 801-845 W. 60th St.

Introduced:

April 13, 2011