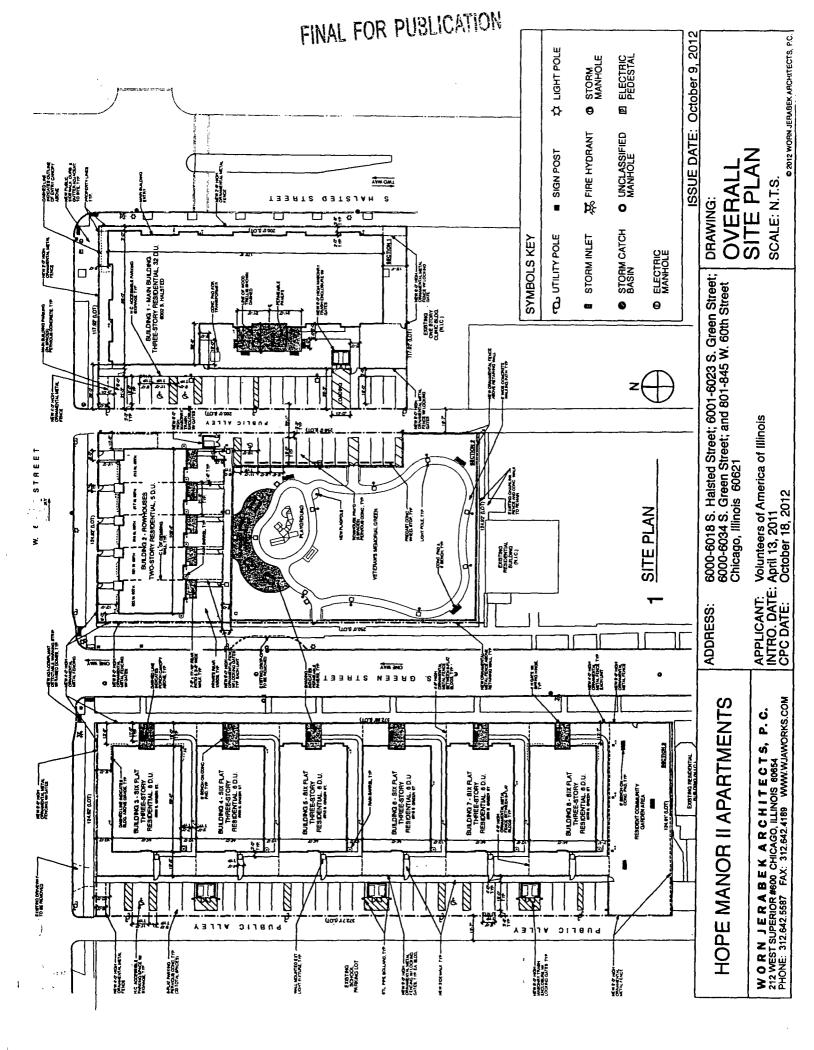

- 4. This Plan of Development consists of these fifteen (15) statements; a Bulk Regulations and Data Table; an Existing Zoning Map; a Planned Development Boundary and Property Line Map; an Existing Land Use Map; an Overall Site Plan; Main Building Site Plan; Rowhouse Site Plan; north Six Flats Site Plan, South Six Flats Site Plan; Building Elevations (Main Building - North and East, Main Building - West and South, Row Houses, and Six-Flat); a Landscape Plan: Main Building Landscape Plan; Rowhouse and Park Landscape Plan; Six Flats North Landscape Plan; Six Flats South Landscape Plan; Plant List; and a Chicago Builds Green form, all prepared by Worn Jerabek Architects, P.C., dated October 18, 2012. Full-sized copies of the drawings are on file with the Department of Housing and Economic Development. In any instance where a provision of this Planned Development conflicts with the Chicago Building Code, the Building Code shall control. This Planned Development conforms to the intent and purpose of the Zoning Ordinance, and all requirements thereto and satisfies the established criteria for approval as a Planned Development. In case of a conflict between the terms of this Planned Development Ordinance and the Zoning Ordinance, this Planned Development Ordinance shall control.
- 5. The following uses are permitted on the Property under this Planned Development: Multi-Unit Residential; Townhouses; recreational uses, accessory parking and related and accessory uses (such related and accessory uses to include, but not limited to, services and assistance provided to residents of the dwelling units in the Planned Development for housing retention, money management, vocational support and training, wellness management, recovery services and case management).
- 6. On-Premise signs and temporary signs such as construction and marketing signs shall be permitted within the Planned Development subject to the review and approval of the Department of Housing and Economic Development. Off-Premise signs are prohibited within the boundary of the Planned Development.
- 7. For purposes of height measurement, the definitions in the Zoning Ordinance shall apply. The height of any building shall also be subject to height limitations, if any, established by the Federal Aviation.

### RESIDENTIAL PLANNED DEVELOPMENT NUMBER \_\_\_\_\_\_ BULK REGULATIONS AND DATA TABLE

Gross Site Area:

152,743 square feet (3.506 acres)

Area Remaining in Public Right of Way

51,375 square feet (1.179 acres)

Net Site Area:

101,368 square feet (2.327 acres)

Permitted Uses:

See Statement No. 5.

Maximum Number of Dwelling Units:

73 Units

Maximum Floor Area Ratio:

1.15

Minimum Number of Off-Street Parking Spaces:

59 Spaces

Off-Street Loading Spaces:

1 (10' x 25')

Minimum Bicycle Parking Spaces:

34

Minimum Required Setbacks:

As Per Site Plan

Maximum Building Height:

38'-0"

Applicant:

Volunteers of America of Illinois

Addresses:

6000-6018 S. Halsted St.; 6001-6023 S. Green St.; 6000-6034 S. Green St.; 801-845 W. 60th St.

Introduced:

April 13, 2011