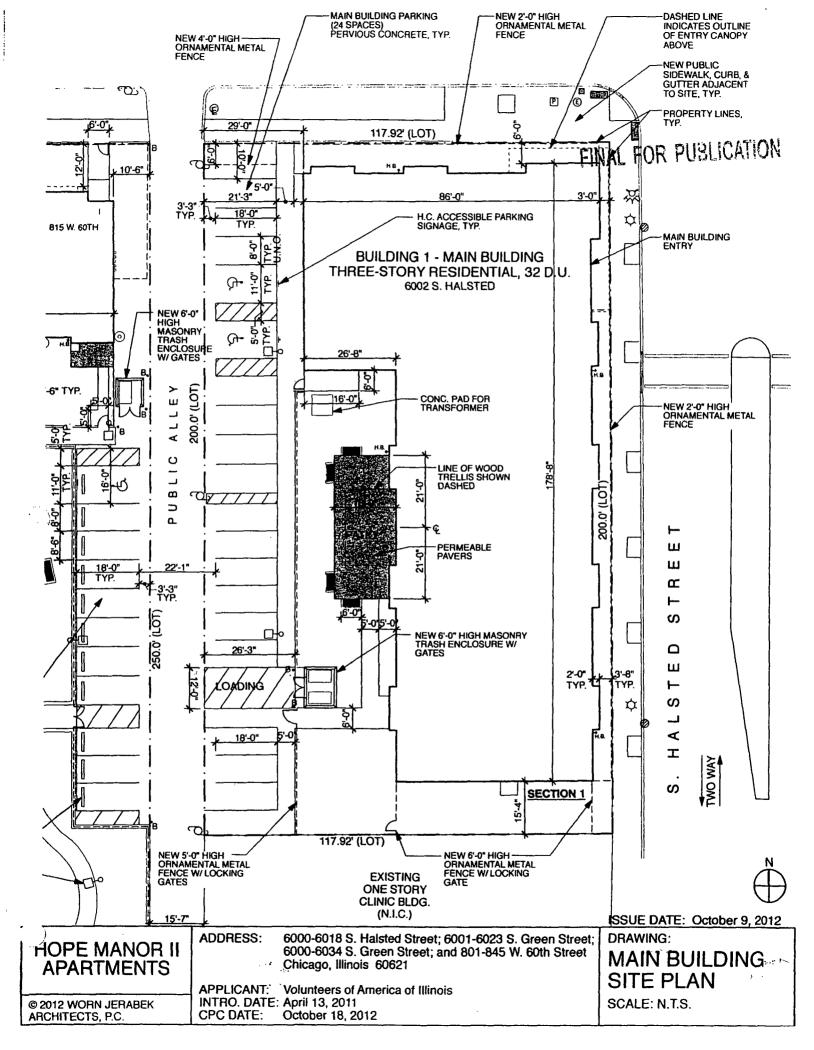

- 4. This Plan of Development consists of these fifteen (15) statements; a Bulk Regulations and Data Table; an Existing Zoning Map; a Planned Development Boundary and Property Line Map; an Existing Land Use Map; an Overall Site Plan; Main Building Site Plan; Rowhouse Site Plan; north Six Flats Site Plan, South Six Flats Site Plan; Building Elevations (Main Building - North and East, Main Building - West and South, Row Houses, and Six-Flat); a Landscape Plan: Main Building Landscape Plan; Rowhouse and Park Landscape Plan; Six Flats North Landscape Plan; Six Flats South Landscape Plan; Plant List; and a Chicago Builds Green form, all prepared by Worn Jerabek Architects, P.C., dated October 18, 2012. Full-sized copies of the drawings are on file with the Department of Housing and Economic Development. In any instance where a provision of this Planned Development conflicts with the Chicago Building Code, the Building Code shall control. This Planned Development conforms to the intent and purpose of the Zoning Ordinance, and all requirements thereto and satisfies the established criteria for approval as a Planned Development. In case of a conflict between the terms of this Planned Development Ordinance and the Zoning Ordinance, this Planned Development Ordinance shall control.
- 5. The following uses are permitted on the Property under this Planned Development: Multi-Unit Residential; Townhouses; recreational uses, accessory parking and related and accessory uses (such related and accessory uses to include, but not limited to, services and assistance provided to residents of the dwelling units in the Planned Development for housing retention, money management, vocational support and training, wellness management, recovery services and case management).
- 6. On-Premise signs and temporary signs such as construction and marketing signs shall be permitted within the Planned Development subject to the review and approval of the Department of Housing and Economic Development. Off-Premise signs are prohibited within the boundary of the Planned Development.
- 7. For purposes of height measurement, the definitions in the Zoning Ordinance shall apply. The height of any building shall also be subject to height limitations, if any, established by the Federal Aviation.

### RESIDENTIAL PLANNED DEVELOPMENT NUMBER \_\_\_\_\_\_ BULK REGULATIONS AND DATA TABLE

Gross Site Area:

152,743 square feet (3.506 acres)

Area Remaining in Public Right of Way

51,375 square feet (1.179 acres)

Net Site Area:

101,368 square feet (2.327 acres)

Permitted Uses:

See Statement No. 5.

Maximum Number of Dwelling Units:

73 Units

Maximum Floor Area Ratio:

1.15

Minimum Number of Off-Street Parking Spaces:

59 Spaces

Off-Street Loading Spaces:

1 (10' x 25')

Minimum Bicycle Parking Spaces:

34

Minimum Required Setbacks:

As Per Site Plan

Maximum Building Height:

38'-0"

Applicant:

Volunteers of America of Illinois

Addresses:

6000-6018 S. Halsted St.; 6001-6023 S. Green St.; 6000-6034 S. Green St.; 801-845 W. 60th St.

Introduced:

April 13, 2011