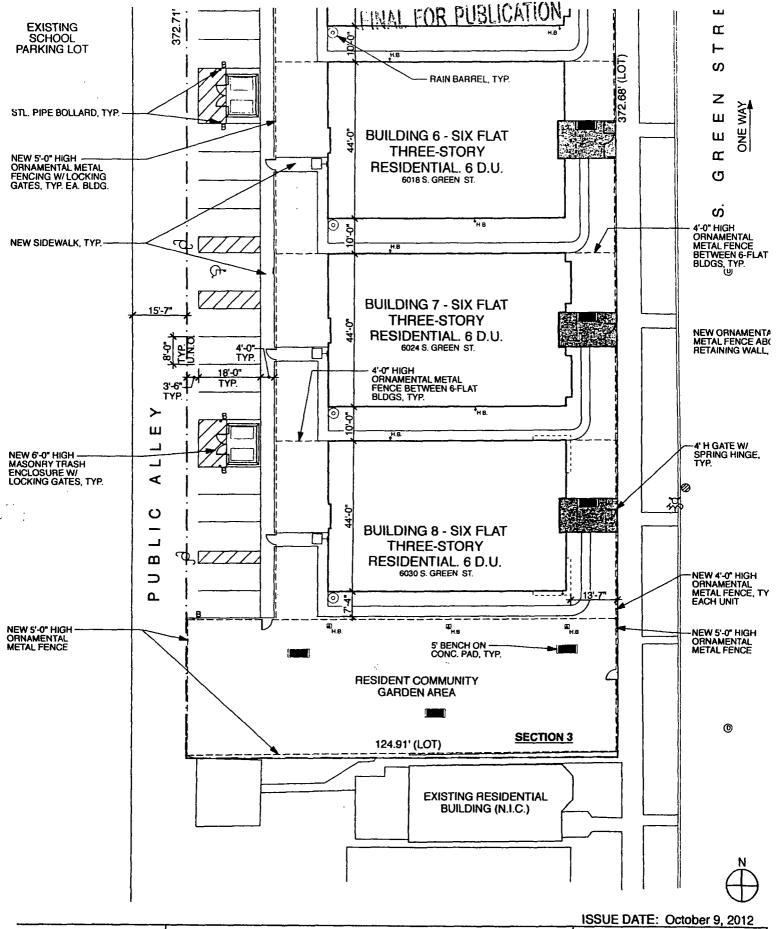

- 4. This Plan of Development consists of these fifteen (15) statements; a Bulk Regulations and Data Table; an Existing Zoning Map; a Planned Development Boundary and Property Line Map; an Existing Land Use Map; an Overall Site Plan; Main Building Site Plan; Rowhouse Site Plan; north Six Flats Site Plan, South Six Flats Site Plan; Building Elevations (Main Building - North and East, Main Building - West and South, Row Houses, and Six-Flat); a Landscape Plan: Main Building Landscape Plan; Rowhouse and Park Landscape Plan; Six Flats North Landscape Plan; Six Flats South Landscape Plan; Plant List; and a Chicago Builds Green form, all prepared by Worn Jerabek Architects, P.C., dated October 18, 2012. Full-sized copies of the drawings are on file with the Department of Housing and Economic Development. In any instance where a provision of this Planned Development conflicts with the Chicago Building Code, the Building Code shall control. This Planned Development conforms to the intent and purpose of the Zoning Ordinance, and all requirements thereto and satisfies the established criteria for approval as a Planned Development. In case of a conflict between the terms of this Planned Development Ordinance and the Zoning Ordinance, this Planned Development Ordinance shall control.
- 5. The following uses are permitted on the Property under this Planned Development: Multi-Unit Residential; Townhouses; recreational uses, accessory parking and related and accessory uses (such related and accessory uses to include, but not limited to, services and assistance provided to residents of the dwelling units in the Planned Development for housing retention, money management, vocational support and training, wellness management, recovery services and case management).
- 6. On-Premise signs and temporary signs such as construction and marketing signs shall be permitted within the Planned Development subject to the review and approval of the Department of Housing and Economic Development. Off-Premise signs are prohibited within the boundary of the Planned Development.
- 7. For purposes of height measurement, the definitions in the Zoning Ordinance shall apply. The height of any building shall also be subject to height limitations, if any, established by the Federal Aviation.

Volunteers of America of Illinois : April 13, 2011

CPC DATE: October 18, 2012

DRAWING:

SOUTH SIX FLATS

SCALE: N.T.S.

[0]

ឧ

9

APPLICANT: Volunteers of America of Illinois INTRO. DATE: April 13, 2011

D2012 WORN JERABEK ARCHITECTS, P.C. CPC DATE: October 18, 2012

SIX FLATS-SOUTH LANDSCAPE PLAN

SCALE: 1" = 30'-0"