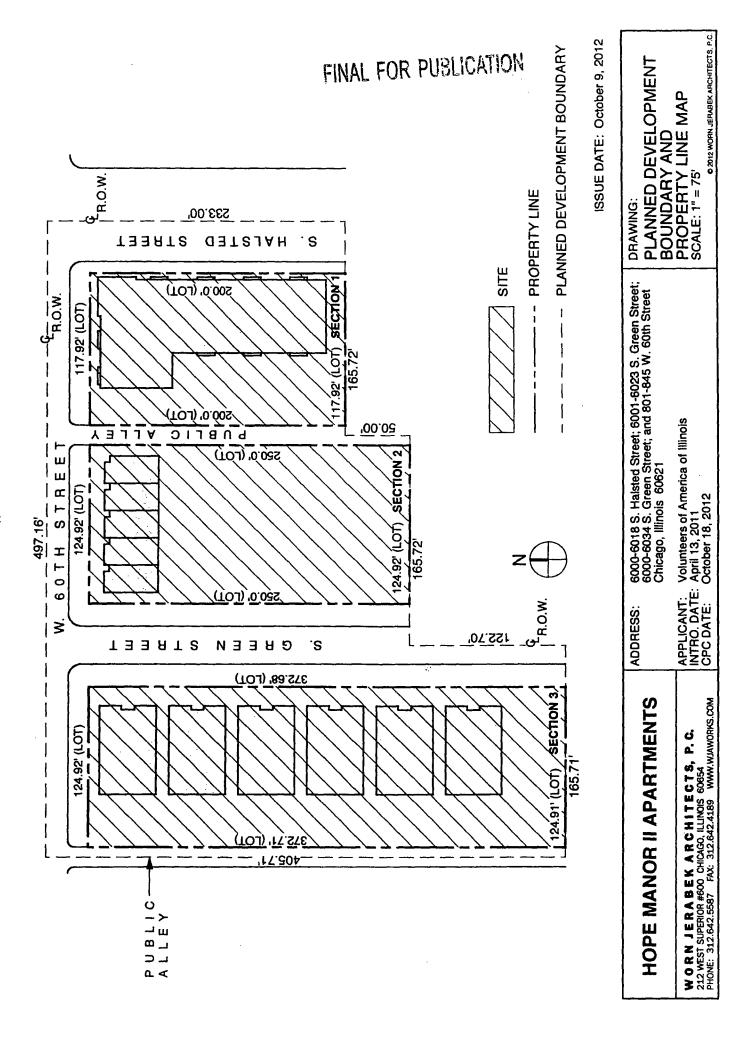

### Plan of Development Statements.

- 1. The area delineated herein as Residential Planned Development Number \_\_\_\_\_ (the "Planned Development") consists of a net site area of approximately one hundred one thousand three hundred and sixty-eight (101,368) square feet (two and three hundred twenty seven thousandths (2.327) acres) of property which is depicted on the attached Planned Development Boundary and Property Line Map and is owned or controlled by the Applicant, Volunteers of America of Illinois, an Illinois not-for-profit corporation (the "Applicant").
- 2. The requirements, obligations and conditions contained within this Planned Development shall be binding upon the Applicant, its successors and assigns and, if different than the Applicant, the legal title holders and any ground lessors. All rights granted hereunder to the Applicant shall inure to the benefit of the Applicant's successors and assigns and, if different than the Applicant, the legal title holder and any ground lessors. Furthermore, pursuant to the requirements of Section 17-8-0400 of the Chicago Zoning Ordinance, the Property, at the time of application for amendments, modifications or changes (administrative, legislative or otherwise) to this Planned Development are made, shall be under single ownership or designated control. Single designated control is defined in Section 17-8-0400 of the Zoning Ordinance.
- 3. All applicable official reviews, approvals or permits are required to be obtained by the Applicant or its successors, assignees or grantees. Any dedication or vacation of streets, alleys or easements or any adjustment of the right-of-way shall require a separate submittal on behalf of the Applicant or its successors, assignees or grantees and approval by the City Council.

### RESIDENTIAL PLANNED DEVELOPMENT NUMBER \_\_\_\_\_\_ BULK REGULATIONS AND DATA TABLE

Gross Site Area:

152,743 square feet (3.506 acres)

Area Remaining in Public Right of Way

51,375 square feet (1.179 acres)

Net Site Area:

101,368 square feet (2.327 acres)

Permitted Uses:

See Statement No. 5.

Maximum Number of Dwelling Units:

73 Units

Maximum Floor Area Ratio:

1.15