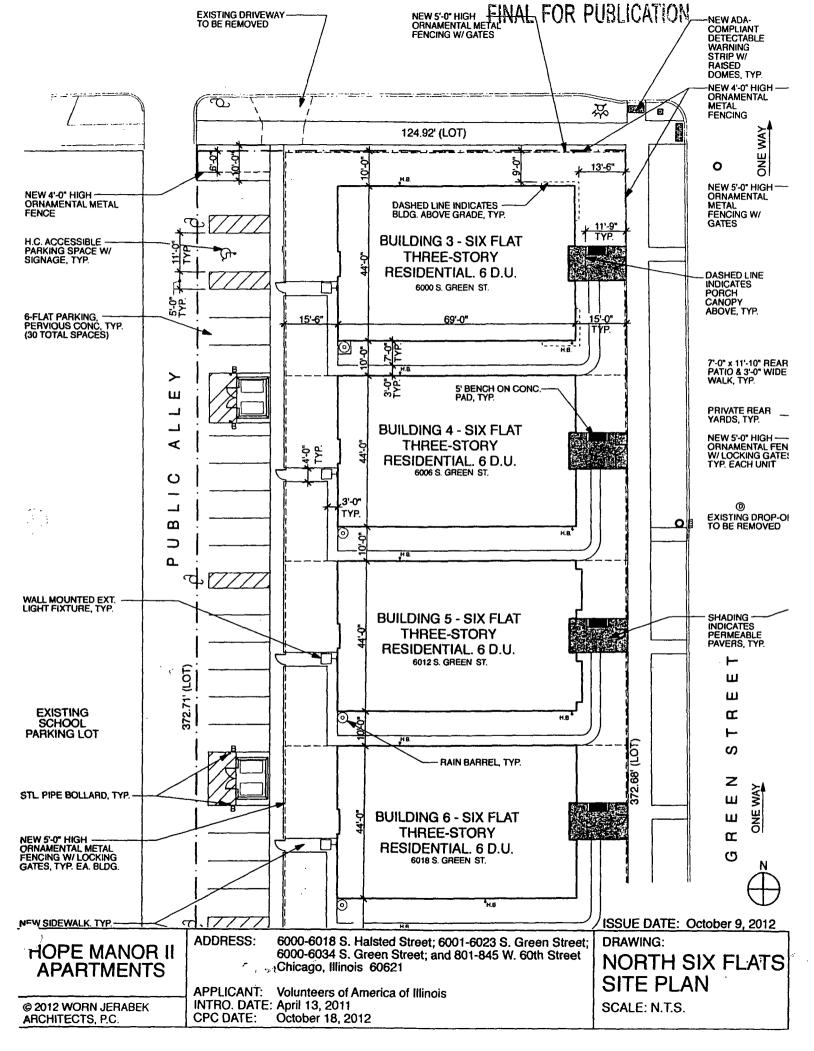

- 4. This Plan of Development consists of these fifteen (15) statements; a Bulk Regulations and Data Table; an Existing Zoning Map; a Planned Development Boundary and Property Line Map; an Existing Land Use Map; an Overall Site Plan; Main Building Site Plan; Rowhouse Site Plan; north Six Flats Site Plan, South Six Flats Site Plan; Building Elevations (Main Building - North and East, Main Building - West and South, Row Houses, and Six-Flat); a Landscape Plan: Main Building Landscape Plan; Rowhouse and Park Landscape Plan; Six Flats North Landscape Plan; Six Flats South Landscape Plan; Plant List; and a Chicago Builds Green form, all prepared by Worn Jerabek Architects, P.C., dated October 18, 2012. Full-sized copies of the drawings are on file with the Department of Housing and Economic Development. In any instance where a provision of this Planned Development conflicts with the Chicago Building Code, the Building Code shall control. This Planned Development conforms to the intent and purpose of the Zoning Ordinance, and all requirements thereto and satisfies the established criteria for approval as a Planned Development. In case of a conflict between the terms of this Planned Development Ordinance and the Zoning Ordinance, this Planned Development Ordinance shall control.
- 5. The following uses are permitted on the Property under this Planned Development: Multi-Unit Residential; Townhouses; recreational uses, accessory parking and related and accessory uses (such related and accessory uses to include, but not limited to, services and assistance provided to residents of the dwelling units in the Planned Development for housing retention, money management, vocational support and training, wellness management, recovery services and case management).
- 6. On-Premise signs and temporary signs such as construction and marketing signs shall be permitted within the Planned Development subject to the review and approval of the Department of Housing and Economic Development. Off-Premise signs are prohibited within the boundary of the Planned Development.
- 7. For purposes of height measurement, the definitions in the Zoning Ordinance shall apply. The height of any building shall also be subject to height limitations, if any, established by the Federal Aviation.

### RESIDENTIAL PLANNED DEVELOPMENT NUMBER \_\_\_\_\_\_ BULK REGULATIONS AND DATA TABLE

Gross Site Area:

152,743 square feet (3.506 acres)

Area Remaining in Public Right of Way

51,375 square feet (1.179 acres)

Net Site Area:

101,368 square feet (2.327 acres)

Permitted Uses:

See Statement No. 5.

Maximum Number of Dwelling Units:

73 Units

Maximum Floor Area Ratio:

1.15

Minimum Number of Off-Street Parking Spaces:

59 Spaces

Off-Street Loading Spaces:

1 (10' x 25')

Minimum Bicycle Parking Spaces:

34

Minimum Required Setbacks:

As Per Site Plan

Maximum Building Height:

38'-0"

Applicant:

Volunteers of America of Illinois

Addresses:

6000-6018 S. Halsted St.; 6001-6023 S. Green St.; 6000-6034 S. Green St.; 801-845 W. 60th St.

Introduced:

April 13, 2011