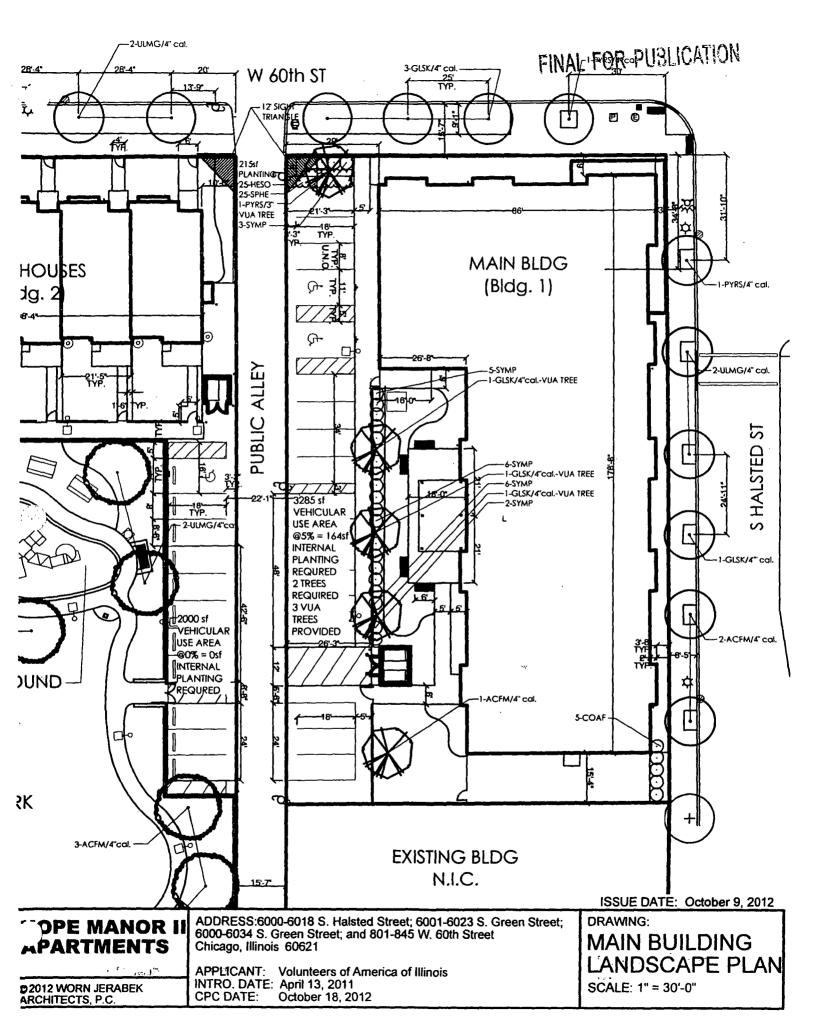

- 4. This Plan of Development consists of these fifteen (15) statements; a Bulk Regulations and Data Table; an Existing Zoning Map; a Planned Development Boundary and Property Line Map; an Existing Land Use Map; an Overall Site Plan; Main Building Site Plan; Rowhouse Site Plan; north Six Flats Site Plan, South Six Flats Site Plan; Building Elevations (Main Building - North and East, Main Building - West and South, Row Houses, and Six-Flat); a Landscape Plan: Main Building Landscape Plan; Rowhouse and Park Landscape Plan; Six Flats North Landscape Plan; Six Flats South Landscape Plan; Plant List; and a Chicago Builds Green form, all prepared by Worn Jerabek Architects, P.C., dated October 18, 2012. Full-sized copies of the drawings are on file with the Department of Housing and Economic Development. In any instance where a provision of this Planned Development conflicts with the Chicago Building Code, the Building Code shall control. This Planned Development conforms to the intent and purpose of the Zoning Ordinance, and all requirements thereto and satisfies the established criteria for approval as a Planned Development. In case of a conflict between the terms of this Planned Development Ordinance and the Zoning Ordinance, this Planned Development Ordinance shall control.
- 5. The following uses are permitted on the Property under this Planned Development: Multi-Unit Residential; Townhouses; recreational uses, accessory parking and related and accessory uses (such related and accessory uses to include, but not limited to, services and assistance provided to residents of the dwelling units in the Planned Development for housing retention, money management, vocational support and training, wellness management, recovery services and case management).
- 6. On-Premise signs and temporary signs such as construction and marketing signs shall be permitted within the Planned Development subject to the review and approval of the Department of Housing and Economic Development. Off-Premise signs are prohibited within the boundary of the Planned Development.
- 7. For purposes of height measurement, the definitions in the Zoning Ordinance shall apply. The height of any building shall also be subject to height limitations, if any, established by the Federal Aviation.