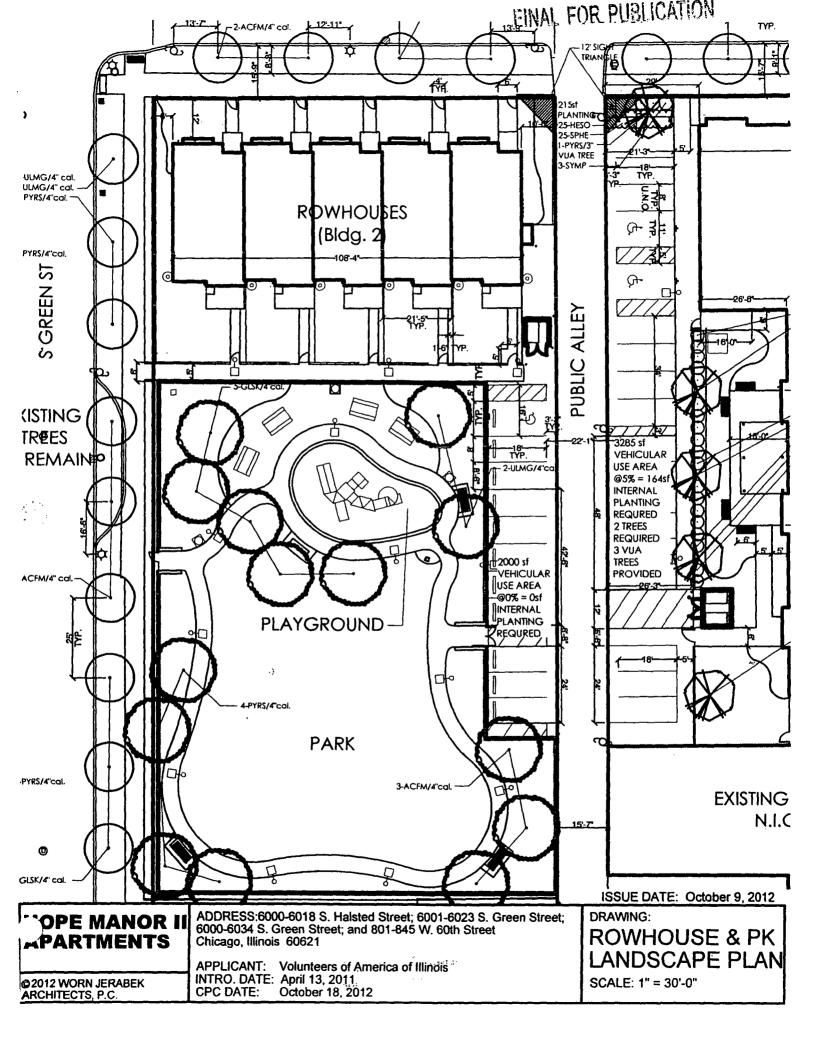

- 4. This Plan of Development consists of these fifteen (15) statements; a Bulk Regulations and Data Table; an Existing Zoning Map; a Planned Development Boundary and Property Line Map; an Existing Land Use Map; an Overall Site Plan; Main Building Site Plan; Rowhouse Site Plan; north Six Flats Site Plan, South Six Flats Site Plan; Building Elevations (Main Building - North and East, Main Building - West and South, Row Houses, and Six-Flat); a Landscape Plan: Main Building Landscape Plan; Rowhouse and Park Landscape Plan; Six Flats North Landscape Plan; Six Flats South Landscape Plan; Plant List; and a Chicago Builds Green form, all prepared by Worn Jerabek Architects, P.C., dated October 18, 2012. Full-sized copies of the drawings are on file with the Department of Housing and Economic Development. In any instance where a provision of this Planned Development conflicts with the Chicago Building Code, the Building Code shall control. This Planned Development conforms to the intent and purpose of the Zoning Ordinance, and all requirements thereto and satisfies the established criteria for approval as a Planned Development. In case of a conflict between the terms of this Planned Development Ordinance and the Zoning Ordinance, this Planned Development Ordinance shall control.
- 5. The following uses are permitted on the Property under this Planned Development: Multi-Unit Residential; Townhouses; recreational uses, accessory parking and related and accessory uses (such related and accessory uses to include, but not limited to, services and assistance provided to residents of the dwelling units in the Planned Development for housing retention, money management, vocational support and training, wellness management, recovery services and case management).
- 6. On-Premise signs and temporary signs such as construction and marketing signs shall be permitted within the Planned Development subject to the review and approval of the Department of Housing and Economic Development. Off-Premise signs are prohibited within the boundary of the Planned Development.
- 7. For purposes of height measurement, the definitions in the Zoning Ordinance shall apply. The height of any building shall also be subject to height limitations, if any, established by the Federal Aviation.