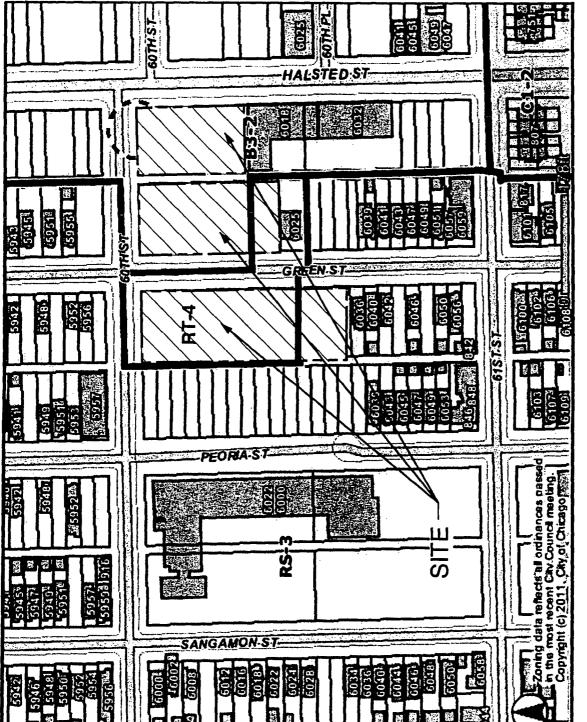

Plan Commission:

• ; ; ;

October 9, 2012 ISSUE DATE:

**EXISTING ZONING MAP** DRAWING: 6000-6018 S. Halsted Street; 6001-6023 S. Green Street; 6000-6034 S. Green Street; and 801-845 W. 60th Street Chicago, Illinois 60621

SCALE: N.T.S.

© 2012 WORN JERABEK ARCHITECTS, P.C.

WORN JERABEK ARCHITECTS, P.C. 212 WEST SUPERIOR #600 CHICAGO, ILLINOIS 60654
PHONE: 312.642.5587 FAX: 312.642.4189 WWW.WJAWORKS.COM

Volunteers of America of Illinois April 13, 2011 October 18, 2012