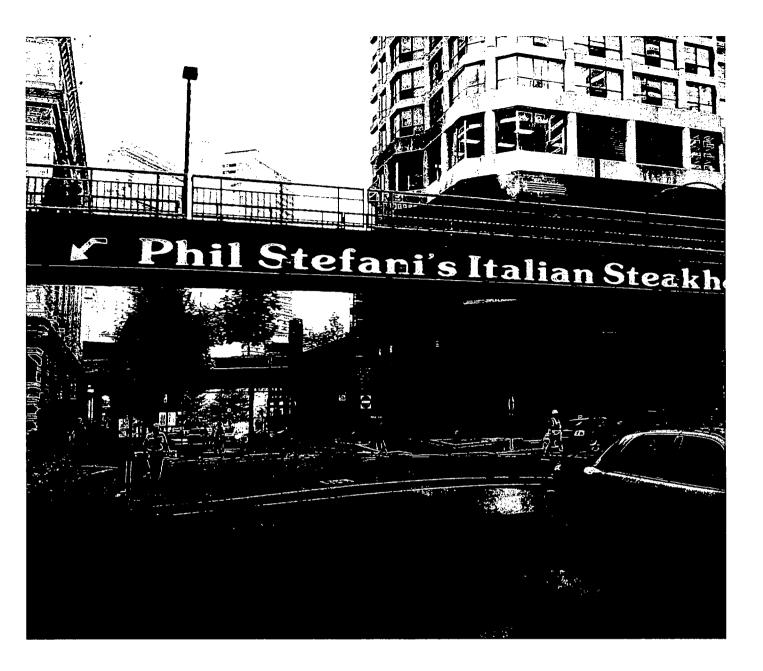

ORDERED, That the Commissioner of Buildings is hereby directed to issue a sign permit to:

Parvin-Clauss Sign Company 165 Tubeway Drive Carol Stream, IL 60188

For the erection of a sign/signboard over 24 feet in height and/or over 100 square feet (in area of one face) at:

437 Rush, LLC 437 North Rush Street Chicago, IL 60611

Dimensions: length  $\underline{70'}$  height  $\underline{2'4''}$ 

Height above grade/roof to top of sign <u>40 feet</u>

Total Square Foot Area

163 square feet

Elevation

<u>North</u>

Such sign shall comply with all applicable provisions of TITLE 17 of the Chicago Zoning Ordinance and all other applicable provisions of the Municipal Code of the City of Chicago governing the construction and maintenance of outdoor signs, signboards and structures.