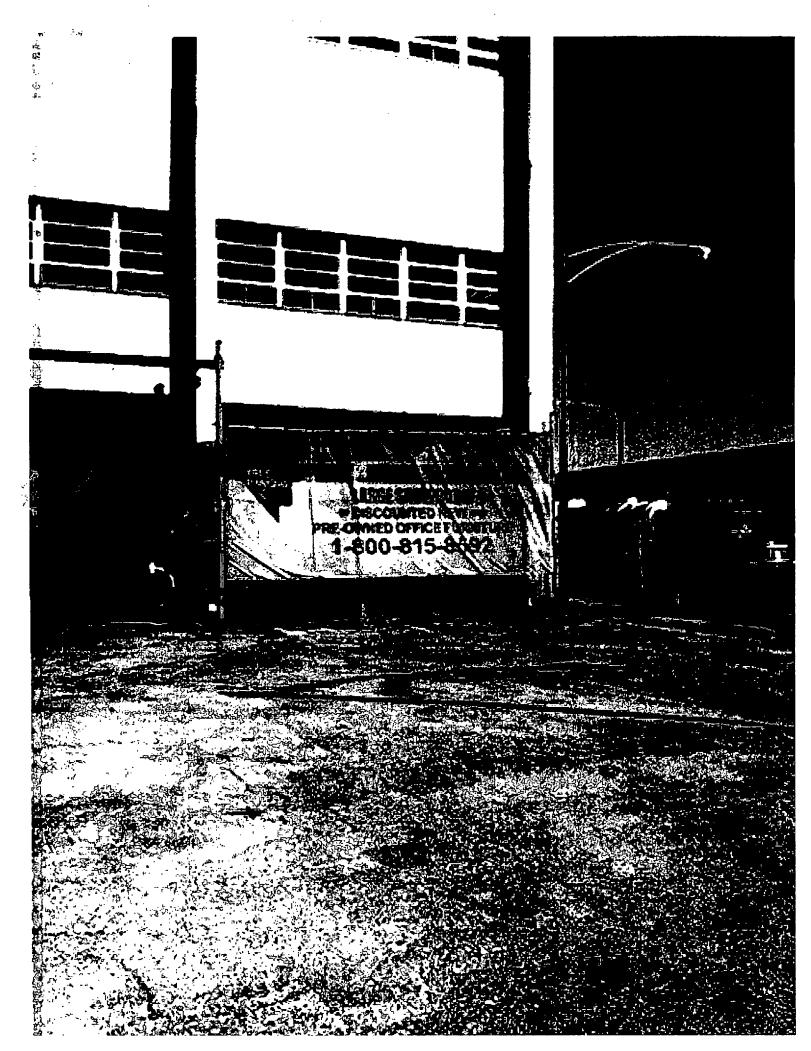

Issuance of permits for sign(s)/signboard(s) at 5000 W

Roosevelt Rd - 288 sq ft

Committee(s) Assignment:

Committee on Zoning, Landmarks and Building Standards

ORDERED, That the Commissioner of Zoning is hereby directed to issue a sign permit to: SOUTH WATER SIGNS, LLC

for the erection of a sign / signboard over 24 feet in height and / or over 100 square feet (in area of one face) at:

Rightsize Facility Performance

5000 W. Roosevelt Rd.

Chicago, II 60644

Dimensions: Length \_\_\_\_24\_\_ Height \_\_\_10\_\_\_

Height above grade / roof to top of sign \_\_\_\_\_

TOTAL SQUARE FOOT AREA \_\_\_288\_\_\_\_\_

Such sign(s) shall comply with all applicable provisions of TITLE 17 of the Chicago Zoning Ordinance and all other applicable provisions of the Municipal Code of the City of Chicago governing the construction and maintenance of outdoor signs, signboards and structures.