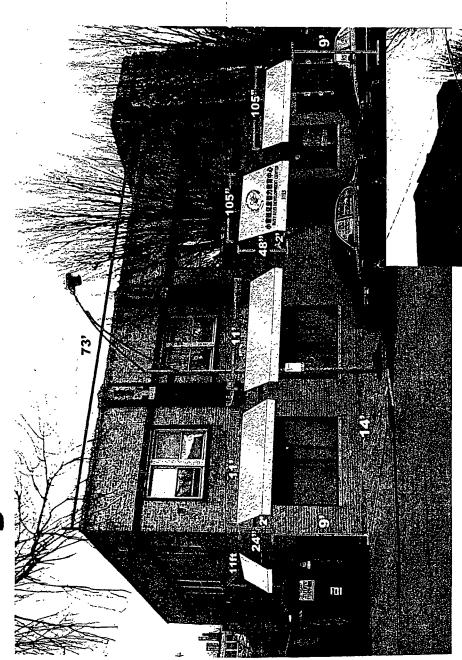

Be It Ordained by the City Council of the City of Chicago:

SECTION 1. Permission and authority are hereby given and granted to BUSY BEES CHILD DEVELOPMENT CENTER, upon the terms and subject to the conditions of this ordinance to construct, install, maintain and use five (5) Awning(s) projecting over the public right-of-way adjacent to its premises known as 3155 S. Shields Ave...

Said Awning(s) at S. Shields Avenue measure(s):

Three (3) at eleven (11) feet in length, and two (2) feet in width for a total of sixty-six (66) square feet. Two (2) at eight point six seven (8.67) feet in length, and two (2) feet in width for a total of thirty-four point six eight (34.68) square feet.