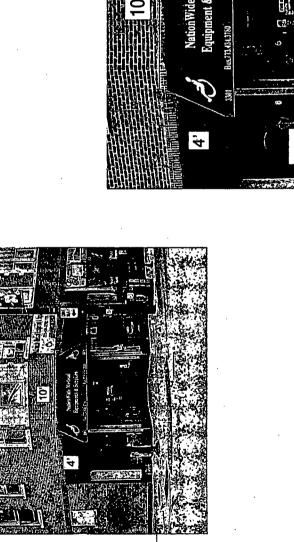

Said Awning(s) at W. 63rd Street measure(s): One (1) at ten (10) feet in length, and two (2) feet in width for a total of twenty (20) square feet.

The location of said privilege shall be as shown on prints kept on file with the Department of Business Affairs and Consumer Protection and the Office of the City Clerk.

Authority herein given and granted for a period of five (5) years from and after Date of Passage.

Alderma

Toni Foulkes 15th Ward

Name: Nationwide Medical Equipment & supplies Site address: 3301 W. 63 rd St. Sign type: Canopy

Color : red with white graphics

50'

30,