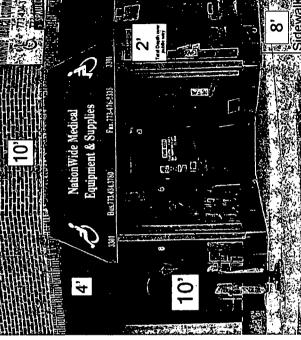

Said Awning(s) at W. 63rd Street measure(s): One (1) at ten (10) feet in length, and two (2) feet in width for a total of twenty (20) square feet.

The location of said privilege shall be as shown on prints kept on file with the Department of Business Affairs and Consumer Protection and the Office of the City Clerk.

Authority herein given and granted for a period of five (5) years from and after Date of Passage.

Alderma

Toni Foulkes 15th Ward

Name: Nationwide Medical Equipment & supplies Site address: 3301 W. 63 rd St. Sign type: Canopy

Color : red with white graphics

50'

30,