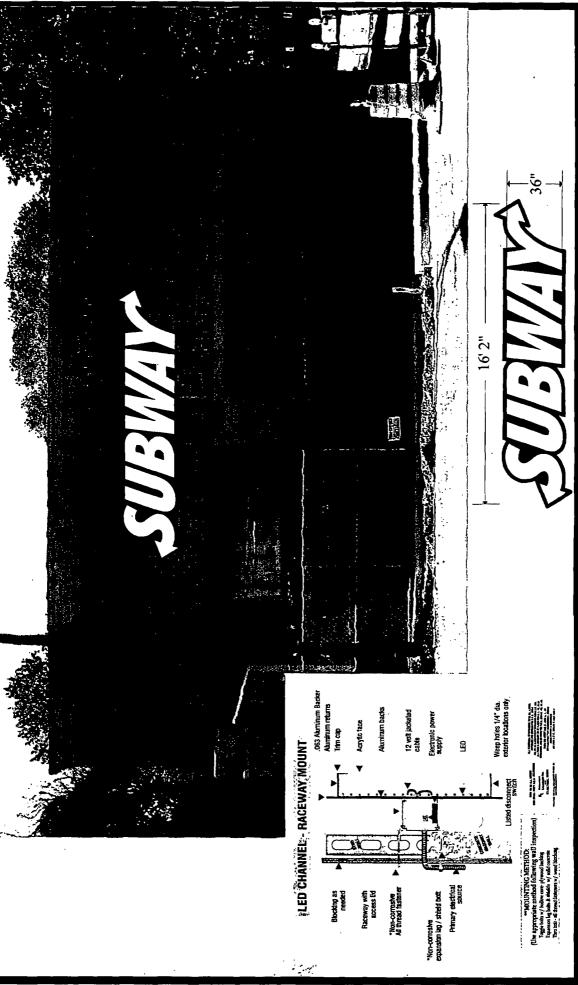

Said sign structure(s) measures as follows; along W. Chicago Avenue: One (1) at thirteen point five (13.5) feet in length, one point five (1.5) feet in height and twelve (12) feet above grade level.

The location of said privilege shall be as shown on prints kept on file with the Department of Business Affairs and Consumer Protection and the Office of the City Clerk.

5215 W. CHICAGO AVE. CHICAGO, IL LOCATION

SUBWAY CLIENT

INDIVIDUALLY INTERNALLY ILLUMINATED CHANNEL LETTERS.
• RACEWAY MOUNTED.
• FACES 3/16" WHITE AND YELLOW.
• RETURNS 5" DEEP, BLACK.

TRIM CAP 1" BLACK.

LOW VOLTAGE POWER SUPPLY.