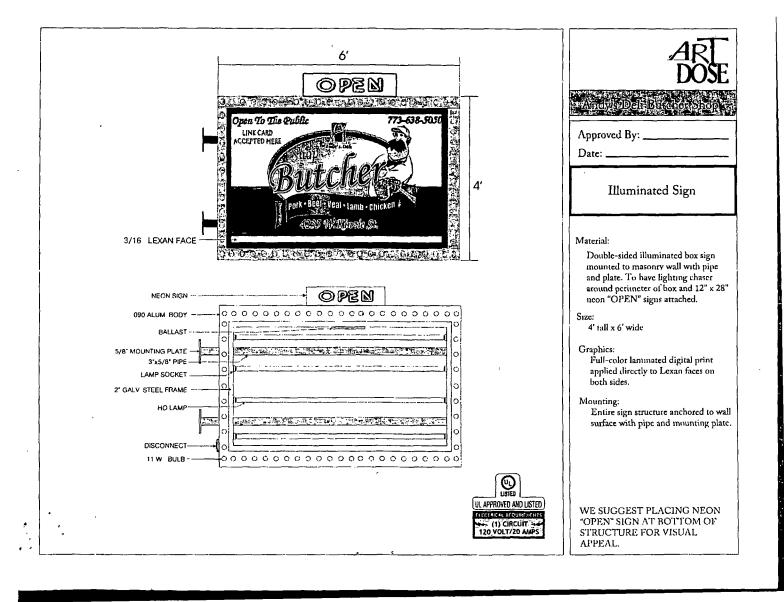

SECTION 1. Permission and authority are hereby given and granted to ANDY'S DELI, upon the terms and subject to the conditions of this ordinance to maintain and use one (1) sign(s) projecting over the public right-of-way attached to its premises known as 4235 W. Kinzie St..

Said sign structure(s) measures as follows; along W. Kinzie: One (1) at six (6) feet in length, four (4) feet in height and ten (10) feet above grade level.

The location of said privilege shall be as shown on prints kept on file with the Department of Business Affairs and Consumer Protection and the Office of the City Clerk.

Said privilege shall be constructed in accordance with plans and specifications approved by the Department of Transportation (Division of Project Development) and Zoning Department - Signs.

This grant of privilege in the public way shall be subject to the provisions of Section 10-28-015 and all other required provisions of the Municipal Code of Chicago.