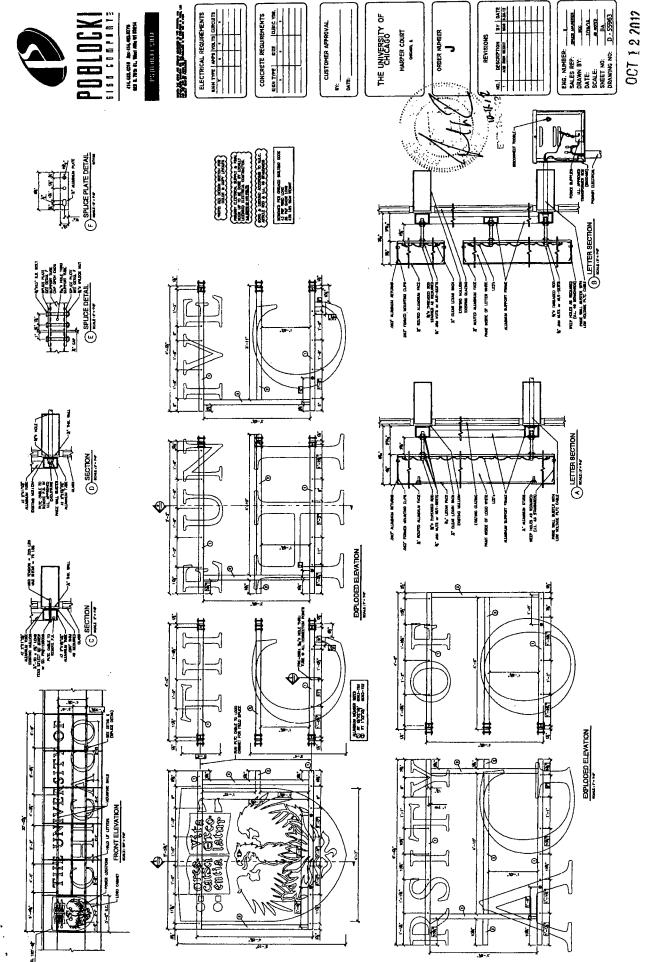

**Business/Tenant Name: University of Chicago** 

Sign Type: Wall Sign on East Elevation (Application 100464359)

Dimensions: Length 29' Height 5'-10"

Height above grade / roof to top of sign \_164'-10"

TOTAL SQUARE FOOT AREA 169 s.f.