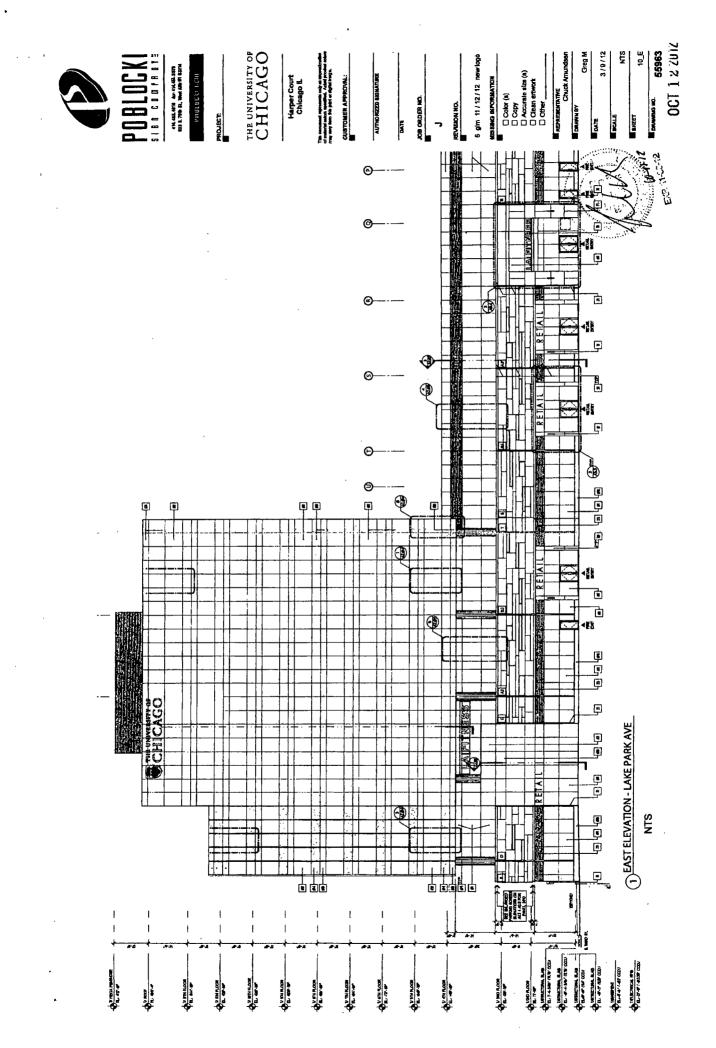

**Business/Tenant Name: University of Chicago** 

Sign Type: Wall Sign on East Elevation (Application 100464359)

Dimensions: Length 29' Height 5'-10"

Height above grade / roof to top of sign \_164'-10"

TOTAL SQUARE FOOT AREA 169 s.f.

•

i

1

Future location of South Harper Court.

4

ł

Ris: ۲:/Drowings/Horper Court/55862\_11.dwg Sheat: A Plotted: Sep 26, 2012 - 2:25pm 8y; محدد

: