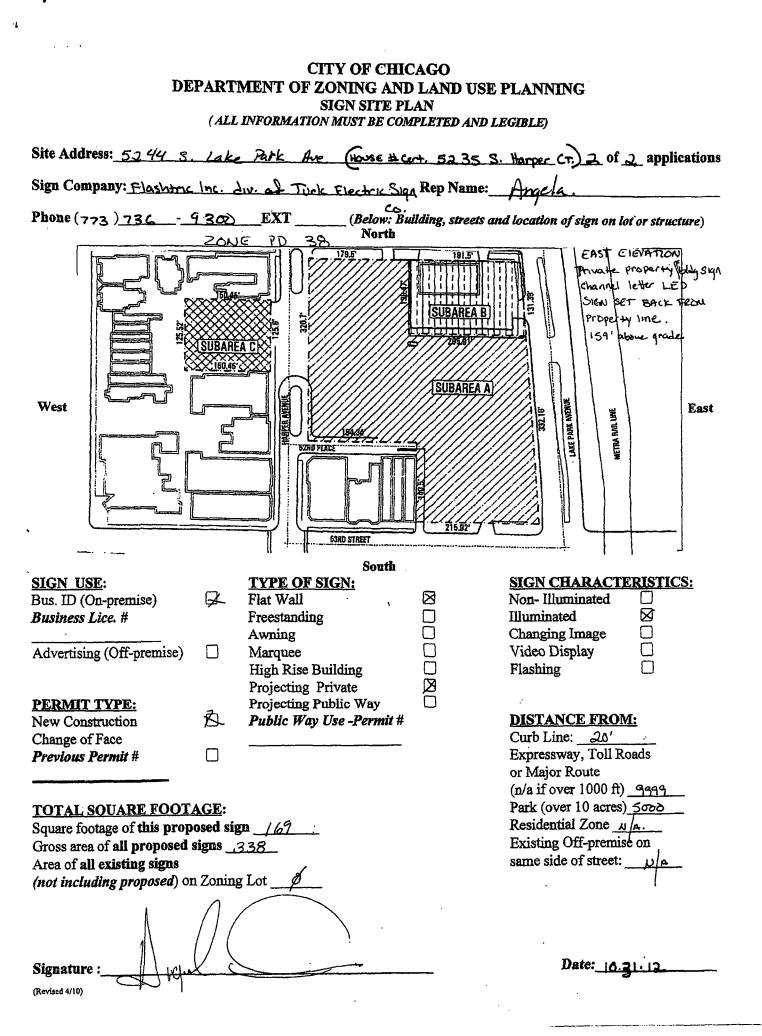

Order

Issuance of permits for sign(s)/signboard(s) at 5244 S Lake Park Ave Committee on Zoning, Landmarks and Building Standards

City Council Meeting Date: 11-15-2012 **Committee on Buildings** 

(signs)

ORDERED, That the Commissioner of Buildings is hereby directed to

square feet (in area of one face) at: (Business NAME & ADDRESS)

Premises Address for Sign: Current Address for Zoning and Sign Application is 5244 S. Lake Park Avenue. Future Address (per House Certificate and subject building's Building Permit is 5235 South Harper Court)

**Business/Tenant Name: University of Chicago** 

Sign Type: Wall Sign on East Elevation (Application 100464359)

Dimensions: Length 29' Height 5'-10"

Height above grade / roof to top of sign \_164'-10"

TOTAL SQUARE FOOT AREA 169 s.f.

outdoor signs, signboards and structures.

Ndh- P- R-

|                                               |                                                          | MEN                           | T OF                                                                                                                                                                    | : BI                | UII            | LDI                    | N             | GS         |
|-----------------------------------------------|----------------------------------------------------------|-------------------------------|-------------------------------------------------------------------------------------------------------------------------------------------------------------------------|---------------------|----------------|------------------------|---------------|------------|
| APPROVAL NUMBER                               | APPLICATION NUMBER<br>100464359                          | ANNUAL FEE                    | Application<br>work code                                                                                                                                                |                     | DRAWINGS YES   |                        |               |            |
| DATE OF APPLICATION                           | 10/26/2012                                               |                               | TYPE OF SIGN                                                                                                                                                            | FLAT OR             | вох            |                        |               |            |
| ADDRESS OF SIGN<br>5244 S LAKE PARK           | X AVE, 60615-                                            |                               | LENGTH                                                                                                                                                                  | <sup>FT</sup><br>29 | и<br>0         | HEIGHT                 | FT<br>5       | וא<br>10   |
| BUILDING                                      | ORIGINAL PERMIT NUMBER                                   |                               | AREA                                                                                                                                                                    | sq ft<br>169        |                | WEIGHT                 |               | LBS<br>875 |
| TYPE OF PERMIT NEW CONSTRUCTION (SIGN)        |                                                          |                               | SIGN HEIGHT ABOVE GRADE/ROOF                                                                                                                                            |                     |                | ft<br>159              |               |            |
| PAYER OF ANNUAL INSPECTION<br>HENNESSY, JAMES |                                                          |                               | SHAPE OF SIGN REGULAR                                                                                                                                                   |                     |                |                        |               |            |
| 1658 E 53RD ST<br>CHICAGO, IL 60615           |                                                          |                               | SIGN WILL READ<br>(LOGO) UNIVERSITY OF CHICAGO                                                                                                                          |                     |                |                        |               |            |
| (773)702-0895                                 |                                                          |                               |                                                                                                                                                                         |                     |                |                        |               |            |
| SIGN MANUFACTURER<br>POBLOCKI                 |                                                          |                               | NO. OF LAMPS TOTAL WATTAGE 120                                                                                                                                          |                     |                |                        |               |            |
| ADDRESS WHERE SIGN CAN BE SEI                 | EN PRIOR TO ERECTION                                     |                               | TYPE OF LAMP                                                                                                                                                            | OTHER               |                | ·                      |               |            |
|                                               |                                                          |                               | NO. OF BALLAST/TH                                                                                                                                                       |                     | ·              |                        | RANSFORMER    |            |
| TICKET NUMBER                                 | REINSPECTION CONTROL NUMBER                              |                               | 7 120                                                                                                                                                                   |                     |                |                        |               |            |
| TYPE OF SUPPORT FOR SIGN                      | BUILDING                                                 |                               | CONTRACTOR W                                                                                                                                                            | ILL INSTALL         |                | FEEDERS<br>CUSTOMER LE | ADS           |            |
| SIGN BOARD SUPPORT MEMBERS                    | STEEL                                                    |                               | Type of switch                                                                                                                                                          | KNIFE               |                |                        |               |            |
| ANNUAL FEE                                    |                                                          |                               | LOCATION OF SWITCH OUTSIDE SIGN                                                                                                                                         |                     |                |                        |               |            |
| CONSTRUCTION FEE<br>1017 B FEE<br>TOTAL FEE   | 400.00 Check #                                           | # for Zoning                  | SIGN LOCATION<br>EAST ELEVATION BUILDING SIGN: TOP LEFT CORNER<br>OF BUILDING FACING LAKE PARK AVE. SET BACK<br>FROM PROPERTY LINE AND IS 159'4" HEIGHT ABOVE<br>GRADE. |                     |                |                        |               |            |
| AMOUNT PAID<br>BALANCE DUE                    | 200.00 Check :<br>\$ 200.00                              | # for DCAP                    |                                                                                                                                                                         |                     |                |                        |               |            |
| The undersigned ce                            | rtify that the statements in this application are true a | and correct and that all work | done under the proposed p                                                                                                                                               | ermit will conform  | to the require | ements of the Chic     | ano Municipal | Code       |
| ·                                             | ······································                   |                               | Г ————————————————————————————————————                                                                                                                                  |                     | <u> </u>       |                        |               | . <u> </u> |