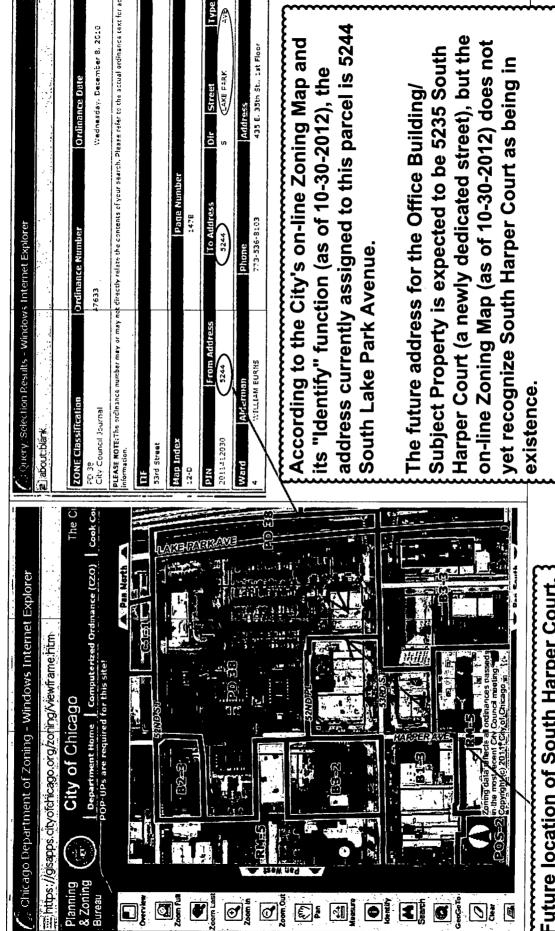

square feet (in area of one face) at: (Business NAME & ADDRESS)

Premises Address for Sign: Current Address for Zoning and Sign Application is 5244 S. Lake Park Avenue. Future Address (per House Certificate and subject building's Building Permit is 5235 South Harper Court)

**Business/Tenant Name: University of Chicago** 

Sign Type: Wall Sign on East Elevation (Application 100464359)

Dimensions: Length 29' Height 5'-10"

Height above grade / roof to top of sign \_164'-10"

TOTAL SQUARE FOOT AREA 169 s.f.