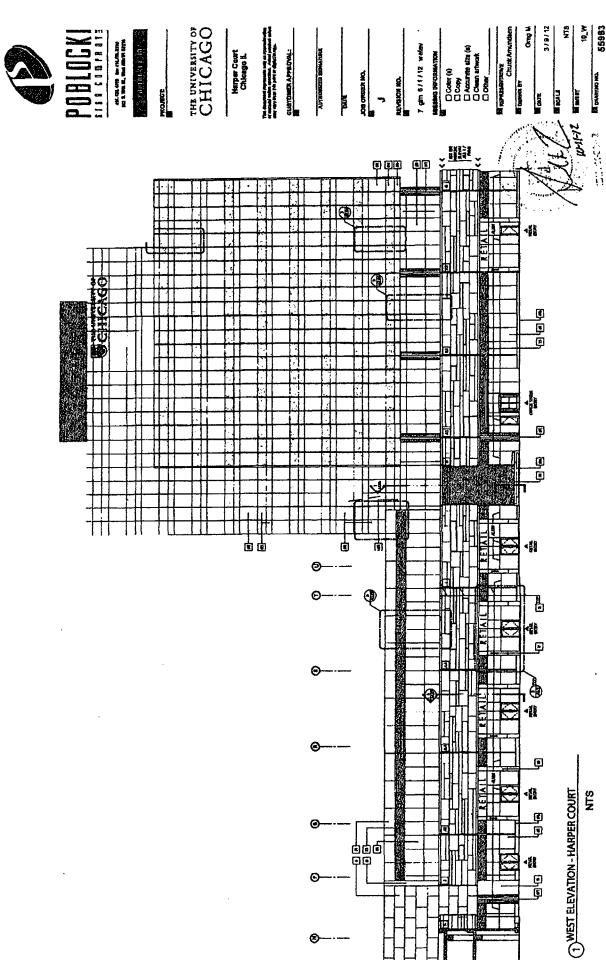

(signs)

|              | ORDERED, That the Commissioner of Buildings is hereby directed to                                                                                                                      |
|--------------|----------------------------------------------------------------------------------------------------------------------------------------------------------------------------------------|
| issue a      | a sign permit to: (Contractor's name and address)                                                                                                                                      |
| Flasht       | tric Signs, Inc., 3434 N. Cicero Avenue, Chicago Illinois 60641                                                                                                                        |
|              |                                                                                                                                                                                        |
| ,            |                                                                                                                                                                                        |
| for the      | e erection of a sign / signboard over 24 feet in height and / or over 100                                                                                                              |
| •            | e feet (in area of one face) at: (Business NAME & ADDRESS)                                                                                                                             |
|              | iress for Sign: Current Address for Zoning and Sign Application is 5244 S. Lake Park Aver<br>ess (per House Certificate and subject building's Building Permit is 5235 South Harper Co |
| Busine       | ess/Tenant Name: University of Chicago                                                                                                                                                 |
| <del> </del> | Type: Wall Sign on West Elevation (Application 100464356)                                                                                                                              |
|              | Dimensions: Length 29' Height 5'-10"                                                                                                                                                   |
| i            | Height above grade / roof to top of sign 164'-10"                                                                                                                                      |
|              | TOTAL SQUARE FOOT AREA 169 s.f.                                                                                                                                                        |
| ;            | Such sign(s) shall comply with all applicable provisions of TITLE 17 of the                                                                                                            |
| Chicag       | go Zoning Ordinance and all other applicable provisions of the Municipal                                                                                                               |
| Code o       | of the City of Chicago governing the construction and maintenance of                                                                                                                   |
| outdoo       | or signs, signboards and structures.  Alderman. 4th Ward                                                                                                                               |

#### Sign Permit Application APPROVAL NUMBER APPLICATION NUMBER ANNUAL FEE WORK CODE YES **DRAWINGS** 100464356 ATTACHED Пио DATE OF APPLICATION 10/26/2012 TYPE OF SIGN FLAT OR BOX ADDRESS OF SIGN IN LENGTH HEIGHT 5244 S LAKE PARK AVE, 60615-29 10 ORIGINAL PERMIT NUMBER LBS SO FT WEIGHT ARFA 169 875 TYPE OF PERMIT **NEW CONSTRUCTION (SIGN)** SIGN HEIGHT ABOVE GRADE ROOF 159 PAYER OF ANNIAL INSPECTION HENNESSY, JAMES SHAPE OF SION REGULAR 1658 E 53RD ST CHICAGO, IL 60615 (LOGO) UNIVERSITY OF CHICAGO (773)702-0895 SIGN MANUFACTURER NO OF LAUPS TOTAL WATTAGE POBLOCKI 1 120 ADDRESS WHERE SIGN CAN BE SHEN PRIOR TO ERECTION OTHER TYPE OF LAMP NO OF PALLAST/TRANSFORMERS INPUT OF TRANSFORMERS 7 120 TICKET NU! BER REINSPECTION CONTROL NUMBER 0 FEEDERS CONTRACTOR WILL INSTALL TYPE OF SUPPORT FOR SIGN BUILDING CUSTOMER LEADS SIGN BOARD SUPPORT MEMBERS STEEL TYPE OF SWITCH KNIFE ANNUAL FEE LOCATION OF SWITCH **OUTSIDE SIGN** CONSTRUCTION FEE 400.00 SIGN LOCATION Check # for Zoning 1017 B FEE WEST ELEVATION BUILDING SIGN: TOP RIGHT CORNER 400.00 TOTAL FEE OF BUILDING FACING HARPER AVE. SET BACK FROM 200.00 AMOUNT PAID Check # for DCAP PROPERTY LINE AND IS 159'4" HEIGHT ABOVE GRADE. \$ 200.00 **BALANCE DUE** The undersigned certify that the statements in this application are true and correct and that all work done under the proposed permit will conform to the requirements of the Chicago Municipal Code