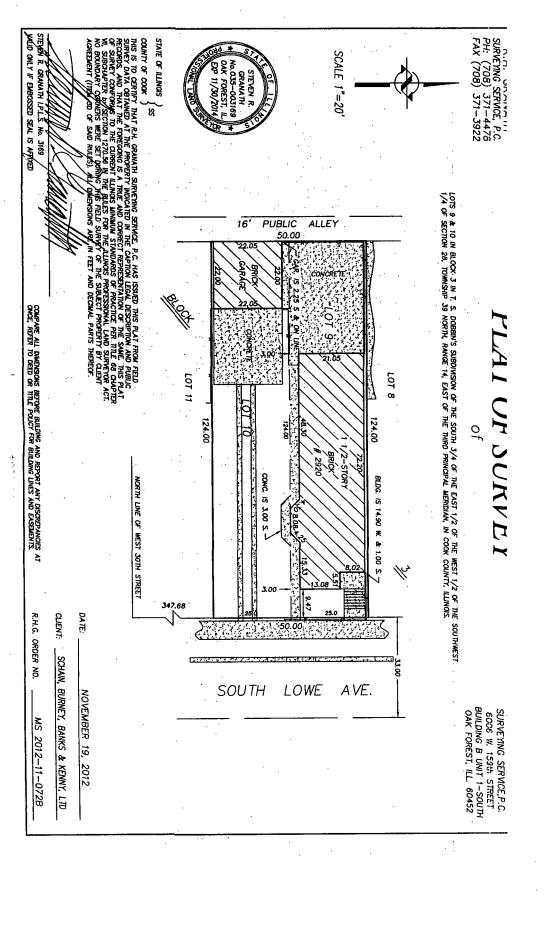

A perpendicular line to South Lowe Avenue 397.68 feet north of and parallel to West 30<sup>th</sup> Street; South Lowe Avenue; a perpendicular line to South Lowe Avenue 372.68 feet north of and parallel to West 30<sup>th</sup> Street; the perpendicular public alley to West 30<sup>th</sup> Street and parallel to South Lowe Avenue.

Address: 2920 South Lowe Avenue

H 17634 INTRO DATE: 12-12-12

The applicant and owner of the subject property are Zhang Huan Liu and Yong Na Lei with an address at 2920 South Lowe Avenue, Chicago, IL 60616.

The purpose of the rezoning is to allow the subdivision of a 50x124 zoning lot into two 25x124 zoning lots. The existing single family residence at 2920 South Lowe will remain. The property at 2922 South Lowe will remain RS-3 for a proposed single family residence.