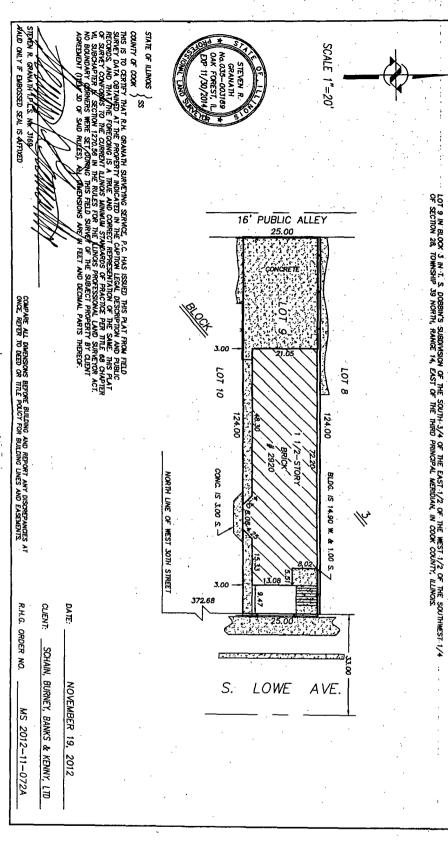

A perpendicular line to South Lowe Avenue 397.68 feet north of and parallel to West 30<sup>th</sup> Street; South Lowe Avenue; a perpendicular line to South Lowe Avenue 372.68 feet north of and parallel to West 30<sup>th</sup> Street; the perpendicular public alley to West 30<sup>th</sup> Street and parallel to South Lowe Avenue.

Address: 2920 South Lowe Avenue

H 17634 INTRO DATE: 12-12-12

The applicant and owner of the subject property are Zhang Huan Liu and Yong Na Lei with an address at 2920 South Lowe Avenue, Chicago, IL 60616.

The purpose of the rezoning is to allow the subdivision of a 50x124 zoning lot into two 25x124 zoning lots. The existing single family residence at 2920 South Lowe will remain. The property at 2922 South Lowe will remain RS-3 for a proposed single family residence.