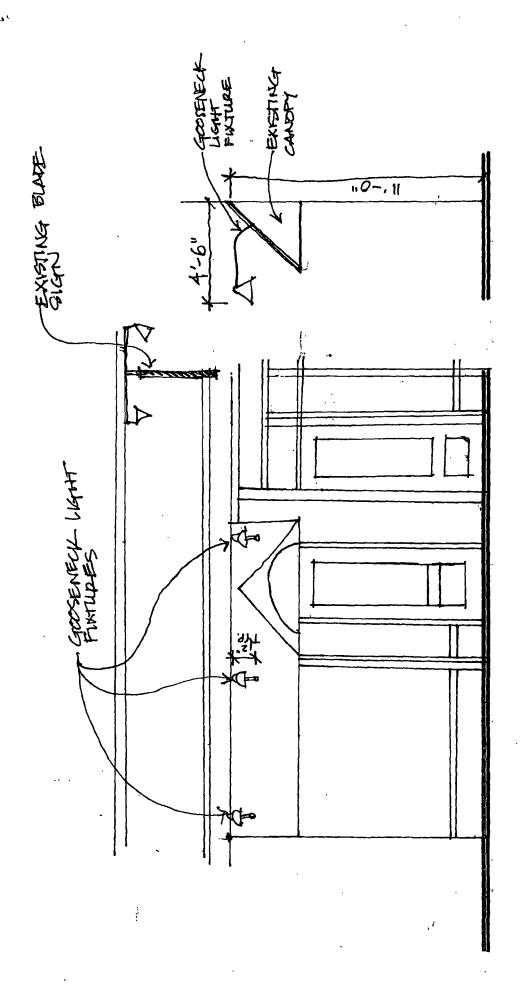

ORDINANCE
POTBELLY SANDWICH WORKS LLC
Acct. No. 65004 - 5
Permit No. 1102631

Be It Ordained by the City Council of the City of Chicago:

SECTION 1. Permission and authority are hereby given and granted to POTBELLY SANDWICH WORKS LLC, upon the terms and subject to the conditions of this ordinance to maintain and use, as now constructed, three (3) Light Fixture(s) projecting over the public right-of-way adjacent to its premises known as 2264 N. Lincoln Ave..

Said Light Fixture(s) at N. Lincoln measure(s):

Three (3) at one (1) foot in length, four point five (4.5) feet in width and eleven (11) feet above grade level.

The location of said privilege shall be as shown on prints kept on file with the Department of Business Affairs and Consumer Protection and the Office of the City Clerk.