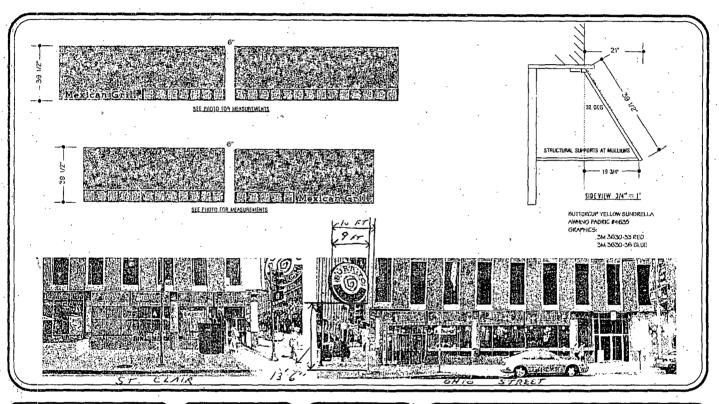

SECTION 1. Permission and authority are hereby given and granted to BURRITO BEACH # 8, upon the terms and subject to the conditions of this ordinance to maintain and use one (1) sign(s) projecting over the public right-of-way attached to its premises known as 200 E. Ohio St..

Said sign structure(s) measures as follows; along EAST OHIO STREET: One (1) at nine (9) feet in length, nine (9) feet in height and thirteen point five (13.5) feet above grade level.

The location of said privilege shall be as shown on prints kept on file with the Department of Business Affairs and Consumer Protection and the Office of the City Clerk.

Said privilege shall be constructed in accordance with plans and specifications approved by the Department of Transportation (Division of Project Development) and Zoning Department - Signs.

This grant of privilege in the public way shall be subject to the provisions of Section 10-28-015 and all other required provisions of the Municipal Code of Chicago.