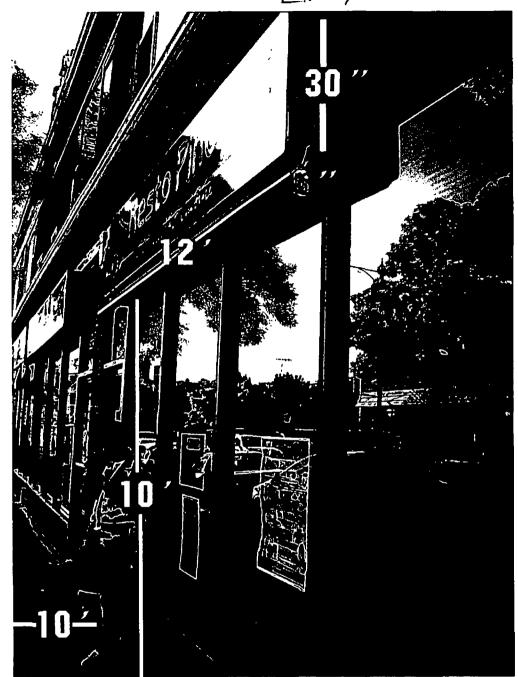

SECTION 1. Permission and authority are hereby given and granted to RESTO PINOY, upon the terms and subject to the conditions of this ordinance to maintain and use one (1) sign(s) projecting over the public right-of-way attached to its premises known as 3536 W. Lawrence Ave..

Said sign structure(s) measures as follows; along W. LAWRENCE: One (1) at twelve (12) feet in length, two point five (2.5) feet in height and ten (10) feet above grade level.

The location of said privilege shall be as shown on prints kept on file with the Department of Business Affairs and Consumer Protection and the Office of the City Clerk.