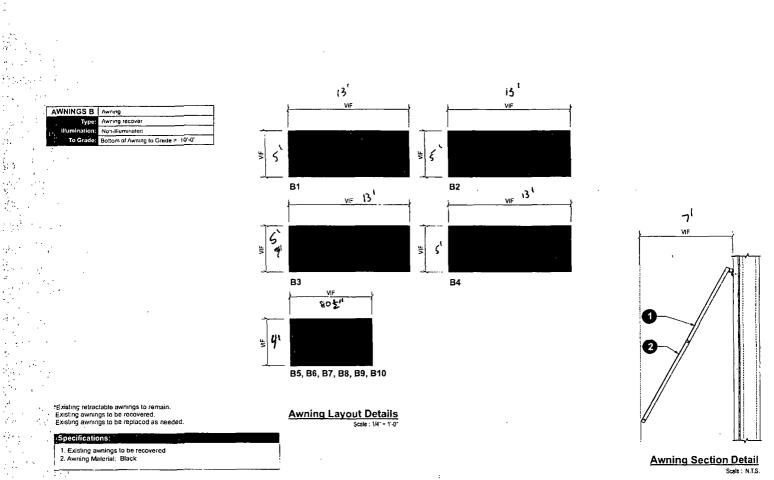

SECTION 1. Permission and authority are hereby given and granted to CHICK-FIL-A, upon the terms and subject to the conditions of this ordinance to construct, install, maintain and use ten (10) Awning(s) projecting over the public right-of-way adjacent to its premises known as 177-191 N. State St.

Said Awning(s) at State measure(s):

Four (4) at thirteen (13) feet in length, and five (5) feet in width for a total of two hundred sixty (260) square feet. Six (6) at six point six seven (6.67) feet in length, and four (4) feet in width for a total of one hundred sixty point zero eight (160.08) square feet.

The location of said privilege shall be as shown on prints kept on file with the Department of Business Affairs and Consumer Protection and the Office of the City Clerk.

Said privilege shall be constructed in accordance with plans and specifications approved by the Zoning Department - Signs.