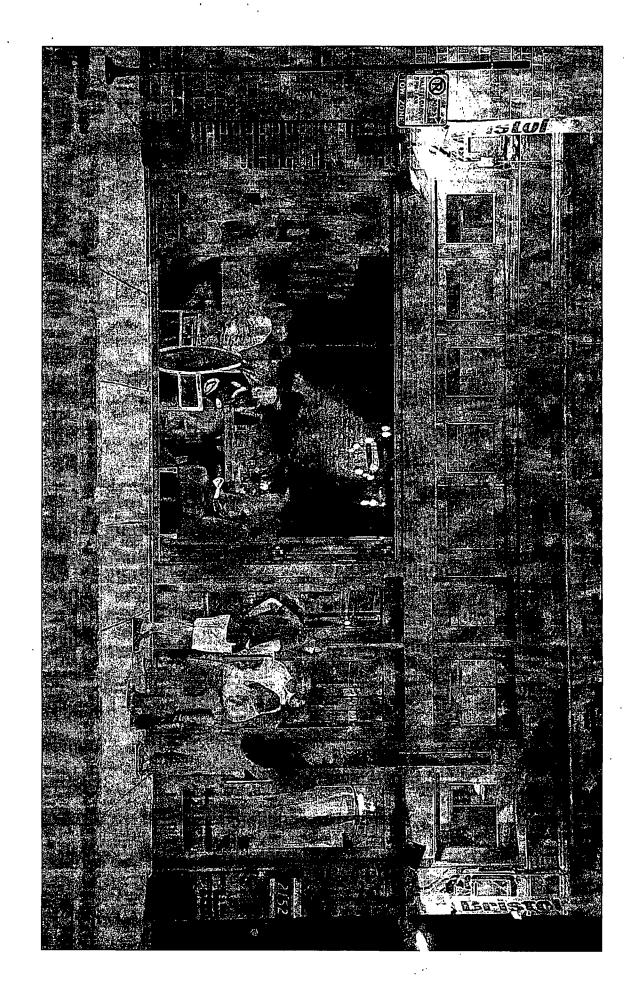

SECTION 1. Permission and authority are hereby given and granted to THE BRISTOL, upon the terms and subject to the conditions of this ordinance to maintain and use, as now constructed, two (2) Light Fixture(s) projecting over the public right-of-way adjacent to its premises known as 2152 N. Damen Ave..

Said Light Fixture(s) at N. Damen Avenue measure(s):

Two (2) at two (2) feet in length, two point six seven (2.67) feet in width and sixteen (16) feet above grade level.

The location of said privilege shall be as shown on prints kept on file with the Department of Business Affairs and Consumer Protection and the Office of the City Clerk.

### 01/17/2013

Alderman Scott Waguespack Ward # 32 City of Chicago City Hall, Room 300 121 North LaSalle Street Chicago, Illinois 60602

Re: An ordinance to use and maintain a portion of the public right-of-way for **two (2) light fixture(s)** for **THE BRISTOL**, adjacent to the premises known as **2152 N. Damen Ave.**.