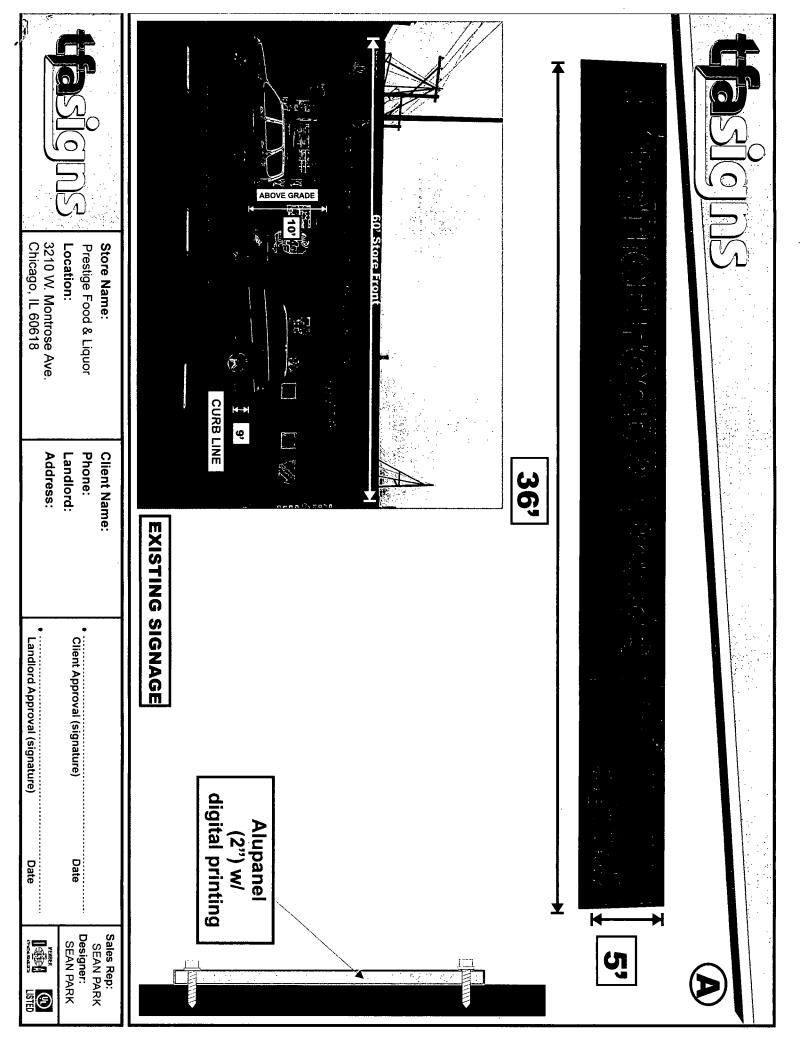

Issuance of permits for sign(s)/signboard(s) at 3210 W

Montrose Ave

**Committee(s) Assignment:** 

Committee on Zoning, Landmarks and Building Standards

| ORDERED, That the Commissioner of Buildings is her                                                                                                          | reby directed to                              |
|-------------------------------------------------------------------------------------------------------------------------------------------------------------|-----------------------------------------------|
| issue a sign permit to: (Contractor's name and addre                                                                                                        | ess)                                          |
| First Ad-Comm                                                                                                                                               | 12-13-12                                      |
| 3744 w. Lawrence all                                                                                                                                        |                                               |
| Chicago IL 60625 (773.267.600                                                                                                                               | 007)                                          |
| For the erection of a sign/signboard over 24 feet in I                                                                                                      | height and/or over                            |
| 100 square feet (in area of one face) at : (Business N                                                                                                      | AME & ADDRESS)                                |
| Prestige Food - Liquor<br>3210 W. Montrose Aue. (Montr                                                                                                      |                                               |
| 3210 W. Montrose Aue. (Montr                                                                                                                                | ose · Kedzie)                                 |
| Chicago, IL 60618                                                                                                                                           | <u>,                                     </u> |
| J                                                                                                                                                           |                                               |
| Dimensions: length $36$ height $5$                                                                                                                          |                                               |
| TOTAL SQUARE FOOT AREA 180 ゆ                                                                                                                                |                                               |
| Such sign(s) shall comply with all applicable pro                                                                                                           | ovisions of TITLE                             |
| 17 of the Chicago Zoning Ordinance and all other ap of the Municipal Code of the City of Chicago governi and maintenance of outdoor signs, signboards and s | ng the construction                           |
| () Min                                                                                                                                                      | 3                                             |
| Alderman                                                                                                                                                    | Ward :                                        |