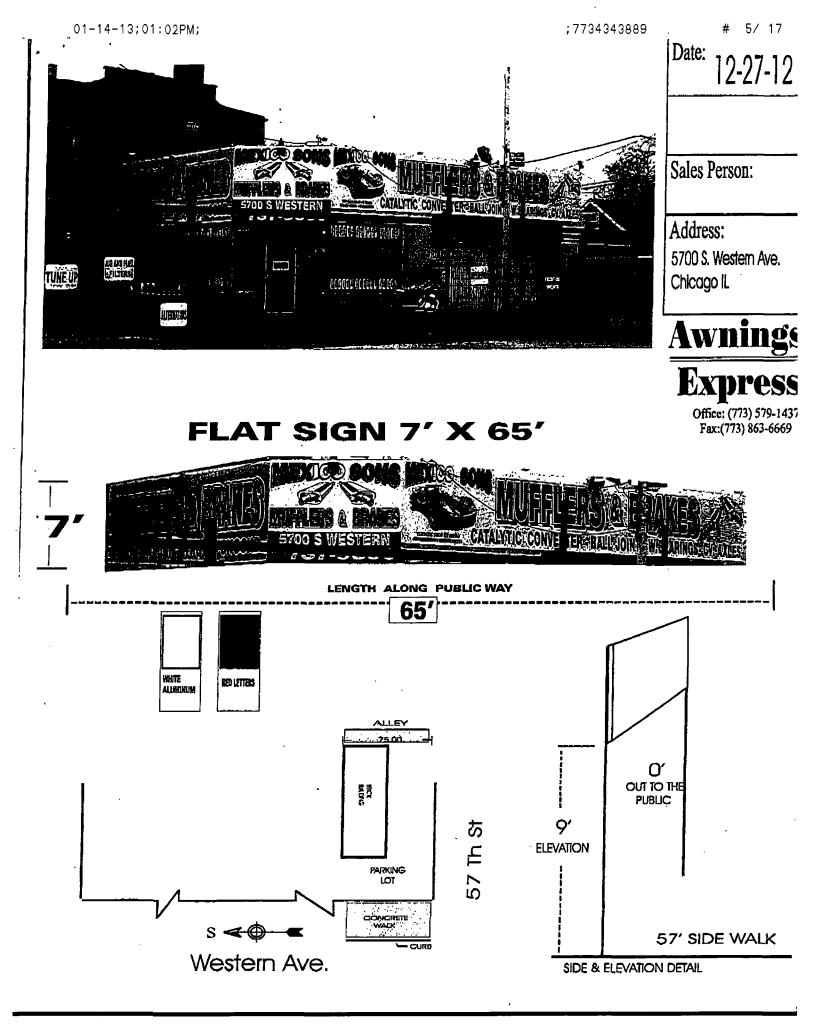

For the erection of a sign/signboard over 24 feet in height and/or 100 square feet in the area of one facet at:

Mexico Sons Mufflers & Brakes 5700 S. Western Avenue Chicago, IL 60636

**Dimensions:** 

Length: 65 Ft

Height: 7 Ft

Height above grade/roof to top of sign: 9 FT

Total Square Foot Area: 455 Sq Ft

Such sign(s) shall comply with the applicable provisions of Title 17 of the Chicago Zoning Ordinance of the Municipal Code of the City of Chicago governing the construction and maintenance of outdoor signs, signboards and structures.

|                    | Exact Street<br>(i.e. S. State St.) | Quantity | Length of structure along public way | Height of structure | Depth of structure  | Helght above<br>grade | Total depth over public way | Is this sign(s) Illuminated? (Y/N) | ls this an Existing<br>Public Way Use<br>(Y/N) |
|--------------------|-------------------------------------|----------|--------------------------------------|---------------------|---------------------|-----------------------|-----------------------------|------------------------------------|------------------------------------------------|
| SIGNS              | 5700 S.<br>Western Ave.             | 1        | 45'                                  | 7                   | \ \( \tau^{\tau} \) | 9'                    | . 0                         | No                                 | Ye5                                            |
| CANOPIES I AWNINGS |                                     |          |                                      |                     |                     |                       |                             |                                    |                                                |
| LIGHTS             | -                                   |          |                                      |                     |                     |                       |                             |                                    |                                                |