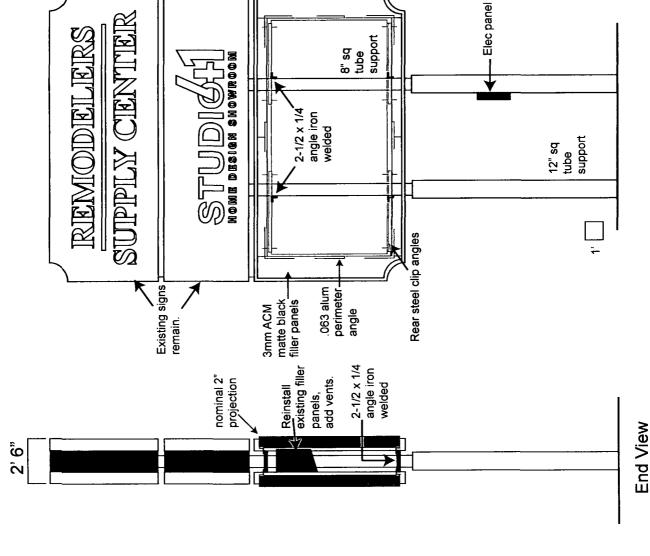

(Period 4/10)

te: 9/29/201/

dba Remodelers Supply Center / Studio 41 2500 N. Pulaski Road, Chicago, IL 60639 Logan Square Aluminum Supply

75 sq ft existing sign remains.

STUDIC HOME DESIGN SHOWROOM

4.8-1/5..

،8،8،

96 sq ft existing

sign remains. 16 amp / 120v

SUPPLY CONTUBR

9,

REMODERARS

9

Existing sign size and height to remain as is.

ا6، ۲ـ

ດ໌

'n

٦٢,

Sidewalk

to each side. 7'10"x13'3" x 8" cabinets

Add New WatchFire Twinpak Sign

Remodel bottom sign section.

South Elevation

Reinstall existing side filler panels and

Add alum. wraps as shown at right.

add vents as required.

Add 3mm ACM filler panels. Caulk.

welded to steel support tubes.

40 amp / 240v

sign cabinet. 88" x 156" changing image sign screen, 95 sq ft

8, 41/4"

disconnect UL label

LED panels.

Change of face in existing

88" x 156" changing image LED sign screen, 16mm color 128x240 matrix 95 sq ft 40 amp / 240v UL label disconnect electric circuit for EMC sign at base. Owner to provide 50 amp / 240v