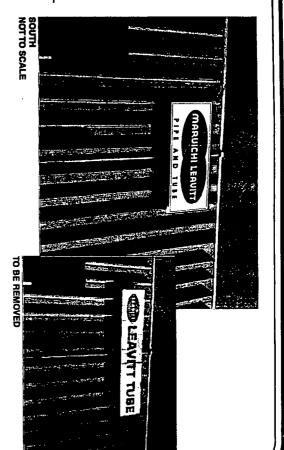

| ORDERED, That the Commissioner of the Building Department is hereby                                                                             |
|-------------------------------------------------------------------------------------------------------------------------------------------------|
| directed to issue a sign permit to: (Contractor's name and address)                                                                             |
| Doyle Signs, Inc                                                                                                                                |
| 232 W Interstate Road                                                                                                                           |
| Addison, IL 60101                                                                                                                               |
|                                                                                                                                                 |
| For the erection of a sign / signboard over twenty-four (24) feet in height and / or                                                            |
| over one hundred (100) square feet (in area of one face) at:                                                                                    |
| On-Premise / Business ID signs: indicate Business Name and Address<br>Off-Premise / Advertising sings: must indicate that it is for Advertising |
| Maruichi Leavitt                                                                                                                                |
| 1717 W 115 <sup>th</sup> Street                                                                                                                 |
| Chicago, IL 60643                                                                                                                               |
|                                                                                                                                                 |

Doyle Signs, Inc.

6. G T m > Z 22' - 0° O W 1'-2%

(2) SINGLE FACED WALL SIGN CABINET DISPLAY SCALE: 1/4" = 1'

- 8" DEEP, INTERNALLY ILLUMINATED ALUMINUM SIGN CABINET PAINTED WHITE
   FACE TO BE WHITE FLEX FACE
   TLOGO" TO BE FIRST SURFACE THANS, VINYL TO MATCH PMS 485 C, PMS 683 C, PMS 281C
   PIPE AND TUBE" TO BE FIRST SURFACE