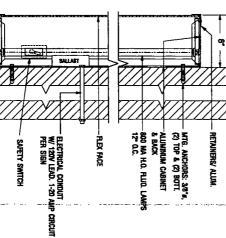

Doyle Signs, Inc.

6. G T m > Z 22' - 0° O W 1'-2%

(2) SINGLE FACED WALL SIGN CABINET DISPLAY SCALE: 1/4" = 1'

- 8" DEEP, INTERNALLY ILLUMINATED ALUMINUM SIGN CABINET PAINTED WHITE
   FACE TO BE WHITE FLEX FACE
   TLOGO" TO BE FIRST SURFACE THANS, VINYL TO MATCH PMS 485 C, PMS 683 C, PMS 281C
   PIPE AND TUBE" TO BE FIRST SURFACE

- 3M BLACK #22
   INTERNALLY ILLUMINATED W/ HO FLUORESCENT LAMPS/BALLASTS
   MOUNTING TO BE DETERMINED UPON FIELD
- BLACK #22 PM9 201 C PMS 485 C PM9 665 C

SECTION DETAIL - NOT TO SCALE

| _ | _                                          |                         | =                       | /        |
|---|--------------------------------------------|-------------------------|-------------------------|----------|
|   | 11.16.12                                   | 9.20 12                 | 0.18.12                 | DATE     |
|   | ADDED MOUNTING/ELEC, DETAIL PER PERMITTING | REVISION PER B.R. NOTES | REVISION PER B.A. NOTES | REVISION |