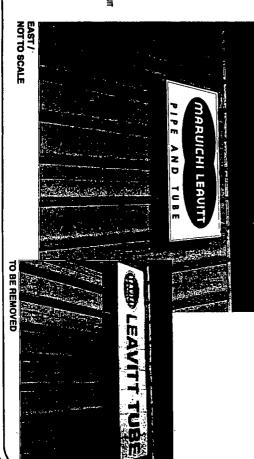

| ORDERED, That the Commissioner of the Building Department is hereby                                                                             |
|-------------------------------------------------------------------------------------------------------------------------------------------------|
| directed to issue a sign permit to: (Contractor's name and address)                                                                             |
| Doyle Signs, Inc                                                                                                                                |
| 232 W Interstate Road                                                                                                                           |
| Addison, IL 60101                                                                                                                               |
|                                                                                                                                                 |
| For the erection of a sign / signboard over twenty-four (24) feet in height and / or                                                            |
| over one hundred (100) square feet (in area of one face) at:                                                                                    |
| On-Premise / Business ID signs: indicate Business Name and Address<br>Off-Premise / Advertising sings: must indicate that it is for Advertising |
| Maruichi Leavitt                                                                                                                                |
| 1717 W 115 <sup>th</sup> Street                                                                                                                 |
| Chicago, IL 60643                                                                                                                               |
|                                                                                                                                                 |

Doyle Signs, Inc.

6. G T m > Z 22' - 0° O W 1'-2%

(2) SINGLE FACED WALL SIGN CABINET DISPLAY SCALE: 1/4" = 1'

- 8" DEEP, INTERNALLY ILLUMINATED ALUMINUM SIGN CABINET PAINTED WHITE
   FACE TO BE WHITE FLEX FACE
   TLOGO" TO BE FIRST SURFACE THANS, VINYL TO MATCH PMS 485 C, PMS 683 C, PMS 281C
   PIPE AND TUBE" TO BE FIRST SURFACE

- 3M BLACK #22
   INTERNALLY ILLUMINATED W/ HO FLUORESCENT LAMPS/BALLASTS
   MOUNTING TO BE DETERMINED UPON FIELD
- BLACK #22 PM9 201 C PMS 485 C PM9 665 C

SECTION DETAIL - NOT TO SCALE

| _ | _                                          |                         | =                       | /        |
|---|--------------------------------------------|-------------------------|-------------------------|----------|
|   | 11.16.12                                   | 9.20 12                 | 0.18.12                 | DATE     |
|   | ADDED MOUNTING/ELEC, DETAIL PER PERMITTING | REVISION PER B.R. NOTES | REVISION PER B.A. NOTES | REVISION |