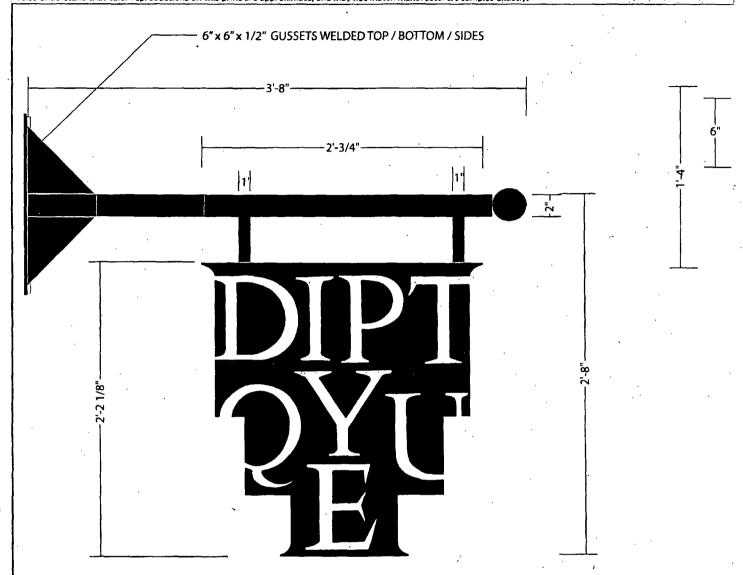

**Customer Acceptance SIGNATURE** 

Front View 1 1/2 "= 1'-0"

Si

ONE (1) DOUBLE FACE INTERNALLY ILLUMINATED FLAG MOUNTED WALL SIGN / with CUSTOM STEEL SUPPORTS (per engineering) / EXTERNALLY PAINTED 3/4" PLEX FACES / WHITE PLEX ENDS AND BOTTOM/ MOUNTED TO BRICK BUILD!

O **BKGD & SUPPORTS** = MAP® BLACK - SATIN FINISH **LETTER FACES** = WHITE PLEX